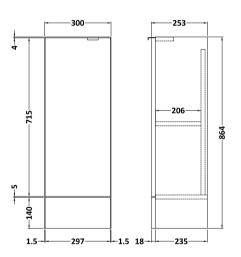

Sales Code: OFF681 Description: 300 Base Unit (255mm Deep)

| Product Dimensions           |                              |
|------------------------------|------------------------------|
| Height (mm):                 | 864                          |
| Width (mm):                  | 300                          |
| Depth (mm):                  | 255                          |
| Nett Weight (kg):            | 11                           |
| Packaging Dimensions         |                              |
| Height (mm):                 | 290                          |
| Width (mm):                  | 325                          |
| Depth (mm):                  | 875                          |
| Gross Weight (kg):           | 11.5                         |
| Packaging Data               | 11.5                         |
|                              | Brown Cardboard Box          |
| Box Colour:                  |                              |
| Box Qty:<br>Label Size:      | 1<br>100 x 50                |
| Label Colour:                | 100 x 50<br>White Label      |
|                              | white Label 2                |
| Label Qty:                   |                              |
| Outer Box Dimensions (If App | olicable)                    |
| Height (mm):                 |                              |
| Width (mm):                  |                              |
| Depth (mm):                  |                              |
| Gross Weight (kg):           |                              |
| Barcode:                     | 5055275817049                |
| Product Details              |                              |
| Country of Origin:           | United Kingdom               |
| Fitting Instruction:         | No                           |
| CE & UKCA:                   | N/A                          |
| FSC Certified Materials:     | Yes                          |
| Colour:                      | Black Woodgrain              |
| Construction Method:         | Cam & Wood Dowel             |
| Construction Type:           | Rigid                        |
| Cabinet Finish:              | MFC Textured Woodgrain       |
| Fascia Finish:               | MFC Textured Woodgrain       |
| Cabinet Thickness (mm):      | 18                           |
| Fascia Thickness (mm):       | 18                           |
| Drawer Included:             | No                           |
| Drawer Type:                 | Not Applicable               |
| No of Shelves:               | 1                            |
| Hinge Type:                  | 95 Degree Clip-On Soft Close |
| Hinge Included:              | Yes                          |
| Adjustable Legs:             | No                           |
| Fixings Included:            | Yes                          |
| Handle Style:                | Contemporary                 |
| Waste Shroud:                | No                           |
| Handle Included:             | Yes                          |
| Handle Type:                 | Wrapover                     |