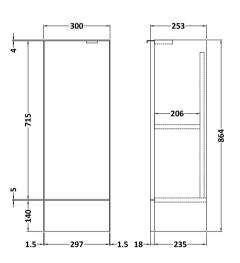

Sales Code: OFG481 Description: 300 Base Unit (255mm Deep)

| <b>Product Dimensions</b>           |                              |
|-------------------------------------|------------------------------|
| Height (mm):                        | 864                          |
| Width (mm):                         | 300                          |
| Depth (mm):                         | 255                          |
| Nett Weight (kg):                   | 11                           |
| Packaging Dimensions                |                              |
| Height (mm):                        | 900                          |
| Width (mm):                         | 325                          |
| Depth (mm):                         | 290                          |
| Gross Weight (kg):                  | 11.5                         |
| Packaging Data                      |                              |
| Box Colour:                         | Brown Cardboard Box          |
| Box Qty:                            | 1                            |
| Label Size:                         | 100 x 50                     |
| Label Colour:                       | White Label                  |
| Label Qty:                          | 2                            |
| <b>Outer Box Dimensions (If App</b> | licable)                     |
| Height (mm):                        |                              |
| Width (mm):                         |                              |
| Depth (mm):                         |                              |
| Gross Weight (kg):                  |                              |
| Barcode:                            | 5056211849797                |
| <b>Product Details</b>              |                              |
| Country of Origin:                  | China                        |
| Fitting Instruction:                | No                           |
| CE & UKCA:                          | N/A                          |
| FSC Certified Materials:            | Yes                          |
| Colour:                             | Gloss Grey Mist              |
| Construction Method:                | Cam & Wood Dowel             |
| Construction Type:                  | Rigid                        |
| Cabinet Finish:                     | MFC Painted Gloss            |
| Fascia Finish:                      | MFC Painted Gloss            |
| Cabinet Thickness (mm):             | 16                           |
| Fascia Thickness (mm):              | 18                           |
| Drawer Included:                    | No                           |
| Drawer Type:                        | Not Applicable               |
| No of Shelves:                      | 1                            |
| Hinge Type:                         | 95 Degree Clip-On Soft Close |
| Hinge Included:                     | Yes                          |
| Adjustable Legs:                    | No                           |
| TO: 1 1 1 1                         |                              |
| Fixings Included:                   | Yes                          |
| Handle Style:                       | Contemporary                 |
| Handle Style:<br>Waste Shroud:      | Contemporary<br>No           |
| Handle Style:                       | Contemporary                 |