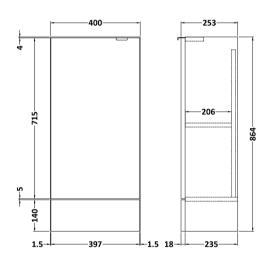

Sales Code: OFF583 Description: 400 Base Unit (255mm Deep)

| <b>Product Dimensions</b>       |                              |
|---------------------------------|------------------------------|
| Height (mm):                    | 864                          |
| Width (mm):                     | 400                          |
| Depth (mm):                     | 255                          |
| Nett Weight (kg):               | 13.5                         |
| Packaging Dimensions            |                              |
| Height (mm):                    | 290                          |
| Width (mm):                     | 425                          |
| Depth (mm):                     | 875                          |
| Gross Weight (kg):              | 14                           |
| Packaging Data                  |                              |
| Box Colour:                     | Brown Cardboard Box          |
| Box Qty:                        | 1                            |
| Label Size:                     | 100 x 50                     |
| Label Colour:                   | White Label                  |
| Label Qty:                      | 2                            |
| <b>Outer Box Dimensions (If</b> | Applicable)                  |
| Height (mm):                    |                              |
| Width (mm):                     |                              |
| Depth (mm):                     |                              |
| Gross Weight (kg):              |                              |
| Barcode:                        | 5055275820087                |
| Product Details                 |                              |
| Country of Origin:              | United Kingdom               |
| Fitting Instruction:            | No                           |
| CE & UKCA:                      | N/A                          |
| FSC Certified Materials:        | Yes                          |
| Colour:                         | Anthracite Woodgrain         |
| Construction Method:            | Cam & Wood Dowel             |
| Construction Type:              | Rigid                        |
| Cabinet Finish:                 | MFC Textured Woodgrain       |
| Fascia Finish:                  | MFC Textured Woodgrain       |
| Cabinet Thickness (mm):         | 18                           |
| Fascia Thickness (mm):          | 18                           |
| Drawer Included:                | No                           |
| Drawer Type:                    | Not Applicable               |
| No of Shelves:                  | 1                            |
| Hinge Type:                     | 95 Degree Clip-On Soft Close |
| Hinge Included:                 | Yes                          |
| Adjustable Legs:                | No                           |
| Fixings Included:               | Yes                          |
| Handle Style:                   | Contemporary                 |
| Waste Shroud:                   | No                           |
| Handle Included:                | Yes                          |
| Handle Type:                    | Wrapover                     |