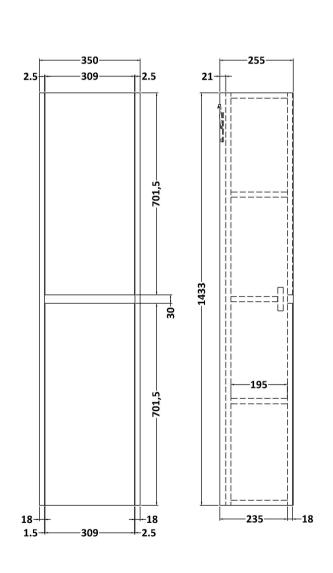

Sales Code: NPH2662 Description: Tall Unit 1433 X 350 X 255

| <b>Product Dimensions</b> |                              |
|---------------------------|------------------------------|
| Height (mm):              | 1433                         |
| Width (mm):               | 350                          |
| Depth (mm):               | 255                          |
| Nett Weight (kg):         | 20.5                         |
| Packaging Dimensions      |                              |
| Height (mm):              | 1453                         |
| Width (mm):               | 370                          |
| Depth (mm):               | 275                          |
| Gross Weight (kg):        | 21                           |
| Packaging Data            |                              |
| Box Colour:               | Brown Cardboard Box          |
| Box Qty:                  | 1                            |
| Label Size:               | 50 x 100                     |
| Label Colour:             | White Label                  |
| Label Qty:                | 2                            |
| Outer Box Dimensions (If  | Applicable)                  |
| Height (mm):              |                              |
| Width (mm):               |                              |
| Depth (mm):               |                              |
| Gross Weight (kg):        |                              |
| Barcode:                  | 5056462696652                |
| Product Details           |                              |
| Country of Origin:        | United Kingdom               |
| Fitting Instruction:      | No                           |
| CE & UKCA:                |                              |
| FSC Certified Materials:  | Yes                          |
| Colour:                   | Metallic Slate               |
| Construction Method:      | Cam & Wood Dowel             |
| Construction Type:        | Rigid                        |
| Cabinet Finish:           | MFC Textured Matt            |
| Fascia Finish:            | MFC Textured Matt            |
| Cabinet Thickness (mm):   | 18                           |
| Fascia Thickness (mm):    | 18                           |
| Drawer Included:          | No                           |
| Drawer Type:              | Not Applicable               |
| No of Shelves:            | 3                            |
| Hinge Type:               | 95 Degree Clip-On Soft Close |
| Hinge Included:           | Yes, Supplied                |
| Adjustable Legs:          | No, Not Required             |
| Fixings Included:         | Yes                          |
| Handle Style:             | Not Applicable               |
| Waste Shroud:             | No                           |
| Handle Included:          | No, Not Required             |
| Handle Type:              | Handless                     |
|                           |                              |