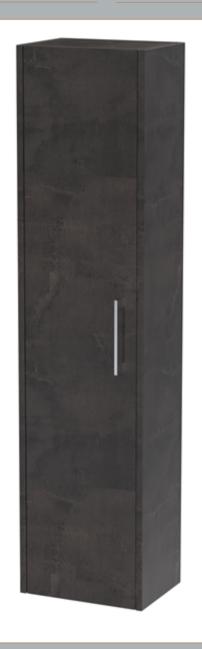

Sales Code: NPH2662 Description: Tall Unit 1433 X 350 X 255

| <b>Product Dimensions</b> |                              |
|---------------------------|------------------------------|
| Height (mm):              | 1433                         |
| Width (mm):               | 350                          |
| Depth (mm):               | 255                          |
| Nett Weight (kg):         | 20.5                         |
| Packaging Dimensions      |                              |
| Height (mm):              | 1453                         |
| Width (mm):               | 370                          |
| Depth (mm):               | 275                          |
| Gross Weight (kg):        | 21                           |
| Packaging Data            |                              |
| Box Colour:               | Brown Cardboard Box          |
| Box Qty:                  | 1                            |
| Label Size:               | 50 x 100                     |
| Label Colour:             | White Label                  |
| Label Qty:                | 2                            |
| Outer Box Dimensions (If  | Applicable)                  |
| Height (mm):              |                              |
| Width (mm):               |                              |
| Depth (mm):               |                              |
| Gross Weight (kg):        |                              |
| Barcode:                  | 5056462696652                |
| Product Details           |                              |
| Country of Origin:        | United Kingdom               |
| Fitting Instruction:      | No                           |
| CE & UKCA:                |                              |
| FSC Certified Materials:  | Yes                          |
| Colour:                   | Metallic Slate               |
| Construction Method:      | Cam & Wood Dowel             |
| Construction Type:        | Rigid                        |
| Cabinet Finish:           | MFC Textured Matt            |
| Fascia Finish:            | MFC Textured Matt            |
| Cabinet Thickness (mm):   | 18                           |
| Fascia Thickness (mm):    | 18                           |
| Drawer Included:          | No                           |
| Drawer Type:              | Not Applicable               |
| No of Shelves:            | 3                            |
| Hinge Type:               | 95 Degree Clip-On Soft Close |
| Hinge Included:           | Yes, Supplied                |
| Adjustable Legs:          | No, Not Required             |
| Fixings Included:         | Yes                          |
| Handle Style:             | Not Applicable               |
| Waste Shroud:             | No                           |
| Handle Included:          | No, Not Required             |
| Handle Type:              | Handless                     |
|                           |                              |