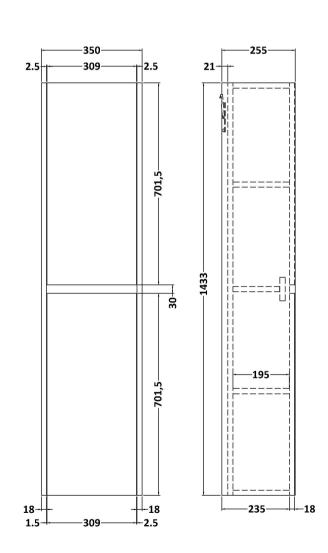

## TECHNICAL DATA SHEET

ROXOR

Sales Code: NPH2262

Description: Tall Unit 1433 X 350 X 255

| Product Dimensions                |                              |
|-----------------------------------|------------------------------|
| Height (mm):                      | 1433                         |
| Width (mm):                       | 350                          |
| Depth (mm):                       | 255                          |
| Nett Weight (kg):                 | 20.5                         |
| Packaging Dimensions              |                              |
| Height (mm):                      | 1453                         |
| Width (mm):                       | 370                          |
| Depth (mm):                       | 275                          |
| Gross Weight (kg):                | 21                           |
| Packaging Data                    |                              |
| Box Colour:                       | Brown Cardboard Box          |
| Box Qty:                          | 1                            |
| Label Size:                       | 50 x 100                     |
| Label Colour:                     | White Label                  |
| Label Qty:                        | 2                            |
| Outer Box Dimensions (If A        | Applicable)                  |
| Height (mm):                      |                              |
| Width (mm):                       |                              |
| Depth (mm):                       |                              |
| Gross Weight (kg):                |                              |
| Barcode:                          | 5056462696621                |
| Product Details                   |                              |
| Country of Origin:                | United Kingdom               |
| Fitting Instruction:              | No                           |
| CE & UKCA:                        |                              |
| FSC Certified Materials:          | Yes                          |
| Colour:                           | Graphite Grey Woodgrain      |
| Construction Method:              | Cam & Wood Dowel             |
| Construction Type:                | Rigid                        |
| Cabinet Finish:                   | MFC Textured Woodgrain       |
| Fascia Finish:                    | MFC Textured Woodgrain       |
| Cabinet Thickness (mm):           | 18                           |
| Fascia Thickness (mm):            | 18                           |
| Drawer Included:                  | No                           |
| Drawer Type:                      | Not Applicable               |
| No of Shelves:                    | 3                            |
| Hinge Type:                       | 95 Degree Clip-On Soft Close |
| Hinge Included:                   | Yes, Supplied                |
| Adjustable Legs:                  | No, Not Required             |
| Fixings Included:                 | Yes                          |
| Handle Style:                     | Not Applicable               |
|                                   | No                           |
| Waste Shroud:                     | No                           |
| Waste Shroud:<br>Handle Included: | No, Not Required             |