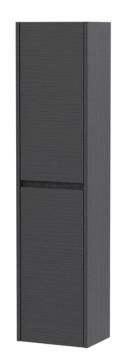

## TECHNICAL DATA SHEET

ROXOR

Sales Code: NPH2262

Description: Tall Unit 1433 X 350 X 255

| Product Dimensions                |                              |
|-----------------------------------|------------------------------|
| Height (mm):                      | 1433                         |
| Width (mm):                       | 350                          |
| Depth (mm):                       | 255                          |
| Nett Weight (kg):                 | 20.5                         |
| Packaging Dimensions              |                              |
| Height (mm):                      | 1453                         |
| Width (mm):                       | 370                          |
| Depth (mm):                       | 275                          |
| Gross Weight (kg):                | 21                           |
| Packaging Data                    |                              |
| Box Colour:                       | Brown Cardboard Box          |
| Box Qty:                          | 1                            |
| Label Size:                       | 50 x 100                     |
| Label Colour:                     | White Label                  |
| Label Qty:                        | 2                            |
| Outer Box Dimensions (If A        | Applicable)                  |
| Height (mm):                      |                              |
| Width (mm):                       |                              |
| Depth (mm):                       |                              |
| Gross Weight (kg):                |                              |
| Barcode:                          | 5056462696621                |
| Product Details                   |                              |
| Country of Origin:                | United Kingdom               |
| Fitting Instruction:              | No                           |
| CE & UKCA:                        |                              |
| FSC Certified Materials:          | Yes                          |
| Colour:                           | Graphite Grey Woodgrain      |
| Construction Method:              | Cam & Wood Dowel             |
| Construction Type:                | Rigid                        |
| Cabinet Finish:                   | MFC Textured Woodgrain       |
| Fascia Finish:                    | MFC Textured Woodgrain       |
| Cabinet Thickness (mm):           | 18                           |
| Fascia Thickness (mm):            | 18                           |
| Drawer Included:                  | No                           |
| Drawer Type:                      | Not Applicable               |
| No of Shelves:                    | 3                            |
| Hinge Type:                       | 95 Degree Clip-On Soft Close |
| Hinge Included:                   | Yes, Supplied                |
| Adjustable Legs:                  | No, Not Required             |
| Fixings Included:                 | Yes                          |
| Handle Style:                     | Not Applicable               |
|                                   | No                           |
| Waste Shroud:                     | No                           |
| Waste Shroud:<br>Handle Included: | No, Not Required             |