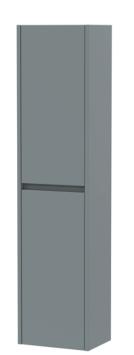

## TECHNICAL DATA SHEET

ROXOR

Sales Code: NPH2362

Description: Tall Unit 1433 X 350 X 255

| Product Dimensions       |                              |
|--------------------------|------------------------------|
| Height (mm):             | 1433                         |
| Width (mm):              | 350                          |
| Depth (mm):              | 255                          |
| Nett Weight (kg):        | 20.5                         |
| Packaging Dimensions     | 20.5                         |
| 0 0                      | 1450                         |
| Height (mm):             | 1453                         |
| Width (mm):              | 370                          |
| Depth (mm):              | 275                          |
| Gross Weight (kg):       | 21                           |
| Packaging Data           |                              |
| Box Colour:              | Brown Cardboard Box          |
| Box Qty:                 | 1                            |
| Label Size:              | 50 x 100                     |
| Label Colour:            | White Label                  |
| Label Qty:               | 2                            |
| Outer Box Dimensions (If | Applicable)                  |
| Height (mm):             |                              |
| Width (mm):              |                              |
| Depth (mm):              |                              |
| Gross Weight (kg):       |                              |
| Barcode:                 | 5056462696638                |
| Product Details          |                              |
| Country of Origin:       | United Kingdom               |
| Fitting Instruction:     | No                           |
| CE & UKCA:               |                              |
| FSC Certified Materials: | Yes                          |
| Colour:                  | Monument Grey                |
| Construction Method:     | Cam & Wood Dowel             |
| Construction Type:       | Rigid                        |
| Cabinet Finish:          | MFC Smooth Matt              |
| Fascia Finish:           | MFC Smooth Matt              |
| Cabinet Thickness (mm):  | 18                           |
| Fascia Thickness (mm):   | 18                           |
| Drawer Included:         | No                           |
| Drawer Type:             | Not Applicable               |
| No of Shelves:           | 3                            |
| Hinge Type:              | 95 Degree Clip-On Soft Close |
| Hinge Included:          | Yes, Supplied                |
| Adjustable Legs:         | No, Not Required             |
| Fixings Included:        | Yes                          |
| Handle Style:            | Not Applicable               |
| Waste Shroud:            | No                           |
| Handle Included:         | No, Not Required             |
| Handle Type:             | Handless                     |