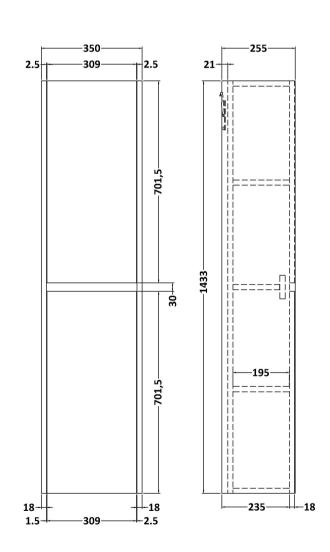

## TECHNICAL DATA SHEET

ROXOR

Sales Code: NPH2362

Description: Tall Unit 1433 X 350 X 255

| Product Dimensions       |                              |
|--------------------------|------------------------------|
| Height (mm):             | 1433                         |
| Width (mm):              | 350                          |
| Depth (mm):              | 255                          |
| Nett Weight (kg):        | 20.5                         |
| Packaging Dimensions     | 20.5                         |
| 0 0                      | 1450                         |
| Height (mm):             | 1453                         |
| Width (mm):              | 370                          |
| Depth (mm):              | 275                          |
| Gross Weight (kg):       | 21                           |
| Packaging Data           |                              |
| Box Colour:              | Brown Cardboard Box          |
| Box Qty:                 | 1                            |
| Label Size:              | 50 x 100                     |
| Label Colour:            | White Label                  |
| Label Qty:               | 2                            |
| Outer Box Dimensions (If | Applicable)                  |
| Height (mm):             |                              |
| Width (mm):              |                              |
| Depth (mm):              |                              |
| Gross Weight (kg):       |                              |
| Barcode:                 | 5056462696638                |
| Product Details          |                              |
| Country of Origin:       | United Kingdom               |
| Fitting Instruction:     | No                           |
| CE & UKCA:               |                              |
| FSC Certified Materials: | Yes                          |
| Colour:                  | Monument Grey                |
| Construction Method:     | Cam & Wood Dowel             |
| Construction Type:       | Rigid                        |
| Cabinet Finish:          | MFC Smooth Matt              |
| Fascia Finish:           | MFC Smooth Matt              |
| Cabinet Thickness (mm):  | 18                           |
| Fascia Thickness (mm):   | 18                           |
| Drawer Included:         | No                           |
| Drawer Type:             | Not Applicable               |
| No of Shelves:           | 3                            |
| Hinge Type:              | 95 Degree Clip-On Soft Close |
| Hinge Included:          | Yes, Supplied                |
| Adjustable Legs:         | No, Not Required             |
| Fixings Included:        | Yes                          |
| Handle Style:            | Not Applicable               |
| Waste Shroud:            | No                           |
| Handle Included:         | No, Not Required             |
| Handle Type:             | Handless                     |