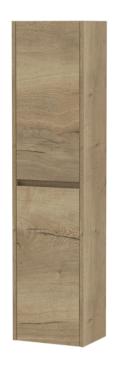

Sales Code: NPH862 Description: Tall Unit 1433 X 350 X 255

| <b>Product Dimensions</b>     |                              |
|-------------------------------|------------------------------|
| Height (mm):                  | 1433                         |
| Width (mm):                   | 350                          |
| Depth (mm):                   | 255                          |
| Nett Weight (kg):             | 20.5                         |
| Packaging Dimensions          |                              |
| Height (mm):                  | 1453                         |
| Width (mm):                   | 370                          |
| Depth (mm):                   | 275                          |
| Gross Weight (kg):            | 21                           |
| Packaging Data                |                              |
| Box Colour:                   | Brown Cardboard Box          |
| Box Qty:                      | 1                            |
| Label Size:                   | 50 x 100                     |
| Label Colour:                 | White Label                  |
| Label Qty:                    | 2                            |
| Outer Box Dimensions (If Appl | icable)                      |
| Height (mm):                  |                              |
| Width (mm):                   |                              |
| Depth (mm):                   |                              |
| Gross Weight (kg):            |                              |
| Barcode:                      | 5056462670836                |
| Product Details               |                              |
| Country of Origin:            | United Kingdom               |
| Fitting Instruction:          | No                           |
| CE & UKCA:                    |                              |
| FSC Certified Materials:      | Yes                          |
| Colour:                       | Halifax Oak                  |
| Construction Method:          | Cam & Wood Dowel             |
| Construction Type:            | Rigid                        |
| Cabinet Finish:               | MFC Textured Woodgrain       |
| Fascia Finish:                | MFC Textured Woodgrain       |
| Cabinet Thickness (mm):       | 18                           |
| Fascia Thickness (mm):        | 18                           |
| Drawer Included:              | No                           |
| Drawer Type:                  | Not Applicable               |
| No of Shelves:                | 3                            |
| Hinge Type:                   | 95 Degree Clip-On Soft Close |
| Hinge Included:               | Yes, Supplied                |
| Adjustable Legs:              | No, Not Required             |
| Fixings Included:             | Yes                          |
| Handle Style:                 | Not Applicable               |
| Waste Shroud:                 | No                           |
| Handle Included:              | No, Not Required             |
| Handle Type:                  | Handless                     |