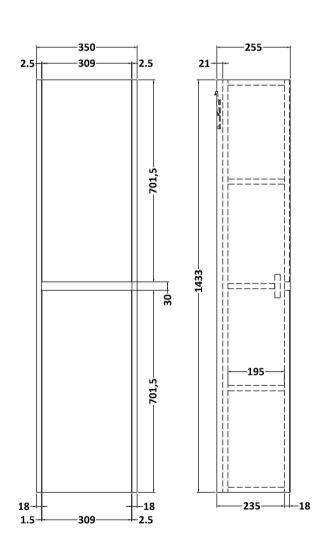

Sales Code: NPH862 Description: Tall Unit 1433 X 350 X 255

| <b>Product Dimensions</b>     |                              |
|-------------------------------|------------------------------|
| Height (mm):                  | 1433                         |
| Width (mm):                   | 350                          |
| Depth (mm):                   | 255                          |
| Nett Weight (kg):             | 20.5                         |
| Packaging Dimensions          |                              |
| Height (mm):                  | 1453                         |
| Width (mm):                   | 370                          |
| Depth (mm):                   | 275                          |
| Gross Weight (kg):            | 21                           |
| Packaging Data                |                              |
| Box Colour:                   | Brown Cardboard Box          |
| Box Qty:                      | 1                            |
| Label Size:                   | 50 x 100                     |
| Label Colour:                 | White Label                  |
| Label Qty:                    | 2                            |
| Outer Box Dimensions (If Appl | icable)                      |
| Height (mm):                  |                              |
| Width (mm):                   |                              |
| Depth (mm):                   |                              |
| Gross Weight (kg):            |                              |
| Barcode:                      | 5056462670836                |
| Product Details               |                              |
| Country of Origin:            | United Kingdom               |
| Fitting Instruction:          | No                           |
| CE & UKCA:                    |                              |
| FSC Certified Materials:      | Yes                          |
| Colour:                       | Halifax Oak                  |
| Construction Method:          | Cam & Wood Dowel             |
| Construction Type:            | Rigid                        |
| Cabinet Finish:               | MFC Textured Woodgrain       |
| Fascia Finish:                | MFC Textured Woodgrain       |
| Cabinet Thickness (mm):       | 18                           |
| Fascia Thickness (mm):        | 18                           |
| Drawer Included:              | No                           |
| Drawer Type:                  | Not Applicable               |
| No of Shelves:                | 3                            |
| Hinge Type:                   | 95 Degree Clip-On Soft Close |
| Hinge Included:               | Yes, Supplied                |
| Adjustable Legs:              | No, Not Required             |
| Fixings Included:             | Yes                          |
| Handle Style:                 | Not Applicable               |
| Waste Shroud:                 | No                           |
| Handle Included:              | No, Not Required             |
| Handle Type:                  | Handless                     |