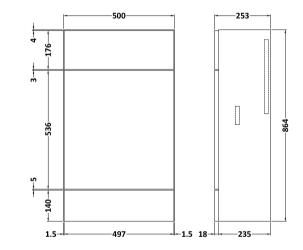

ROXOR

Sales Code: OFF645

**Description:** 500 Wc Unit (255mm Deep)

| Product Dimensions         |                        |
|----------------------------|------------------------|
| Height (mm):               | 864                    |
| Width (mm):                | 500                    |
| Depth (mm):                | 255                    |
| Nett Weight (kg):          | 11.5                   |
| Packaging Dimensions       |                        |
| Height (mm):               | 290                    |
| Width (mm):                | 525                    |
| Depth (mm):                | 875                    |
| Gross Weight (kg):         | 12                     |
| Packaging Data             |                        |
| Box Colour:                | Brown Cardboard Box    |
| Box Qty:                   | 1                      |
| Label Size:                | 100 x 50               |
| Label Colour:              | White Label            |
| Label Qty:                 | 2                      |
| Outer Box Dimensions (If A | Applicable)            |
| Height (mm):               | <b>TT</b>              |
| Width (mm):                |                        |
| Depth (mm):                |                        |
| Gross Weight (kg):         |                        |
| Barcode:                   | 5055275816813          |
| Product Details            |                        |
| Country of Origin:         | United Kingdom         |
| Fitting Instruction:       | No                     |
| CE & UKCA:                 | N/A                    |
| FSC Certified Materials:   | Yes                    |
| Colour:                    | Black Woodgrain        |
| Construction Method:       | Cam & Wood Dowel       |
| Construction Type:         | Rigid                  |
| Cabinet Finish:            | MFC Textured Woodgrain |
| Fascia Finish:             | MFC Textured Woodgrain |
| Cabinet Thickness (mm):    | 18                     |
| Fascia Thickness (mm):     | 18                     |
| Drawer Included:           | No                     |
| Drawer Type:               | Not Applicable         |
| No of Shelves:             | 0                      |
| Hinge Type:                | Not Applicable         |
| Hinge Included:            | No                     |
| Adjustable Legs:           | No                     |
| Fixings Included:          | Yes                    |
| Handle Style:              | Not Applicable         |
| Waste Shroud:              | No                     |
| Handle Included:           | No                     |
| Handle Type:               | Not Applicable         |