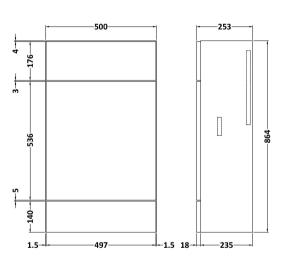

Sales Code: OFF945 Description: 500 Wc Unit (255mm Deep)

| Product Dimensions         |                     |  |
|----------------------------|---------------------|--|
| Height (mm):               | 864                 |  |
| Width (mm):                | 500                 |  |
| Depth (mm):                | 255                 |  |
| Nett Weight (kg):          | 11.5                |  |
| Packaging Dimensions       |                     |  |
| Height (mm):               | 290                 |  |
| Width (mm):                | 525                 |  |
| Depth (mm):                | 900                 |  |
| Gross Weight (kg):         | 12                  |  |
| Packaging Data             |                     |  |
| Box Colour:                | Brown Cardboard Box |  |
| Box Qty:                   | 1                   |  |
| Label Size:                | 100 x 50            |  |
| Label Colour:              | White Label         |  |
| Label Qty:                 | 2                   |  |
| Outer Box Dimensions (If A | Applicable)         |  |
| Height (mm):               | 7                   |  |
| Width (mm):                |                     |  |
| Depth (mm):                |                     |  |
| Gross Weight (kg):         |                     |  |
| Barcode:                   | 5055275873243       |  |
| Product Details            |                     |  |
| Country of Origin:         | China               |  |
| Fitting Instruction:       | No                  |  |
| CE & UKCA:                 | N/A                 |  |
| FSC Certified Materials:   | Yes                 |  |
| Colour:                    | Gloss Grey          |  |
| Construction Method:       | Cam & Wood Dowel    |  |
| Construction Type:         | Rigid               |  |
| Cabinet Finish:            | MFC Painted Gloss   |  |
| Fascia Finish:             | MFC Painted Gloss   |  |
| Cabinet Thickness (mm):    | 16                  |  |
| Fascia Thickness (mm):     | 18                  |  |
| Drawer Included:           | No                  |  |
| Drawer Type:               | Not Applicable      |  |
| No of Shelves:             | 0                   |  |
| Hinge Type:                | Not Applicable      |  |
| Hinge Included:            | No                  |  |
| Adjustable Legs:           | No                  |  |
| Fixings Included:          | Yes                 |  |
| Handle Style:              | Not Applicable      |  |
| Waste Shroud:              | No                  |  |
| Handle Included:           | Not Applicable      |  |
|                            |                     |  |