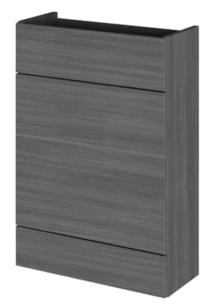

ROXOR

Sales Code: OFF547

| Product Dimensions         |                        |  |
|----------------------------|------------------------|--|
| Height (mm):               | 864                    |  |
| Width (mm):                | 600                    |  |
| Depth (mm):                | 255                    |  |
| Nett Weight (kg):          | 14                     |  |
| Packaging Dimensions       |                        |  |
| Height (mm):               | 290                    |  |
| Width (mm):                | 625                    |  |
| Depth (mm):                | 875                    |  |
| Gross Weight (kg):         | 14.5                   |  |
| Packaging Data             |                        |  |
| Box Colour:                | Brown Cardboard Box    |  |
| Box Qty:                   | 1                      |  |
| Label Size:                | 100 x 50               |  |
| Label Colour:              | White Label            |  |
| Label Qty:                 | 2                      |  |
| Outer Box Dimensions (If A | Applicable)            |  |
| Height (mm):               | <b>TT</b>              |  |
| Width (mm):                |                        |  |
| Depth (mm):                |                        |  |
| Gross Weight (kg):         |                        |  |
| Barcode:                   | 5055275820049          |  |
| Product Details            |                        |  |
| Country of Origin:         | United Kingdom         |  |
| Fitting Instruction:       | No                     |  |
| CE & UKCA:                 | N/A                    |  |
| FSC Certified Materials:   | Yes                    |  |
| Colour:                    | Anthracite Woodgrain   |  |
| Construction Method:       | Cam & Wood Dowel       |  |
| Construction Type:         | Rigid                  |  |
| Cabinet Finish:            | MFC Textured Woodgrain |  |
| Fascia Finish:             | MFC Textured Woodgrain |  |
| Cabinet Thickness (mm):    | 18                     |  |
| Fascia Thickness (mm):     | 18                     |  |
| Drawer Included:           | No                     |  |
| Drawer Type:               | Not Applicable         |  |
| No of Shelves:             | 0                      |  |
| Hinge Type:                | Not Applicable         |  |
| Hinge Included:            | No                     |  |
| Adjustable Legs:           | No                     |  |
| Fixings Included:          | Yes                    |  |
| Handle Style:              | Not Applicable         |  |
| Waste Shroud:              | No                     |  |
| Handle Included:           | No                     |  |
| Handle Type:               | Not Applicable         |  |