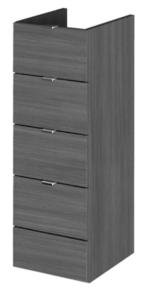

## TECHNICAL DATA SHEET

ROXOR

Sales Code: OFF532

**Description:** 300 Drawer Unit (355mm Deep)

| Product Dimensions         |                           |
|----------------------------|---------------------------|
| Height (mm):               | 864                       |
| Width (mm):                | 300                       |
| Depth (mm):                | 355                       |
| Nett Weight (kg):          | 24.5                      |
| Packaging Dimensions       |                           |
| Height (mm):               | 375                       |
| Width (mm):                | 320                       |
| Depth (mm):                | 900                       |
| Gross Weight (kg):         | 25                        |
| Packaging Data             |                           |
| Box Colour:                | Brown Cardboard Box       |
| Box Qty:                   | 1                         |
| Label Size:                | 100 x 50                  |
| Label Colour:              | White Label               |
| Label Qty:                 | 2                         |
| Outer Box Dimensions (If A |                           |
| Height (mm):               | ipplicable)               |
| Width (mm):                |                           |
| Depth (mm):                |                           |
| Gross Weight (kg):         |                           |
| Barcode:                   | 5055275831427             |
| Product Details            | 0000210001721             |
| Country of Origin:         | United Kingdom            |
| Fitting Instruction:       | No                        |
| CE & UKCA:                 | N/A                       |
| FSC Certified Materials:   | Yes                       |
| Colour:                    | Anthracite Woodgrain      |
| Construction Method:       | Cam & Wood Dowel          |
| Construction Type:         | Rigid                     |
| Cabinet Finish             | MFC Textured Woodgrain    |
| Fascia Finish:             | MFC Textured Woodgrain    |
| Cabinet Thickness (mm):    | 18                        |
| Fascia Thickness (mm):     | 18                        |
| Drawer Included:           | Yes                       |
| Drawer Type:               | 80mm High Metal Softclose |
| No of Shelves:             | 0                         |
| Hinge Type:                | Not Applicable            |
| Hinge Included:            | No                        |
| Adjustable Legs:           | No                        |
| Fixings Included:          | Yes                       |
| Handle Style:              | Contemporary              |
| Waste Shroud:              | No                        |
| Handle Included:           | Yes                       |
| Handle Type:               | Wrapover                  |