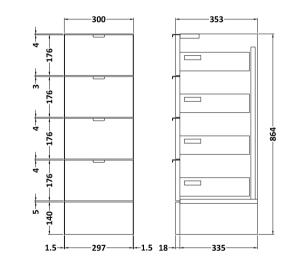

## TECHNICAL DATA SHEET

ROXOR

Sales Code: OFF532

**Description:** 300 Drawer Unit (355mm Deep)

| Product Dimensions         |                           |
|----------------------------|---------------------------|
| Height (mm):               | 864                       |
| Width (mm):                | 300                       |
| Depth (mm):                | 355                       |
| Nett Weight (kg):          | 24.5                      |
| Packaging Dimensions       |                           |
| Height (mm):               | 375                       |
| Width (mm):                | 320                       |
| Depth (mm):                | 900                       |
| Gross Weight (kg):         | 25                        |
| Packaging Data             |                           |
| Box Colour:                | Brown Cardboard Box       |
| Box Qty:                   | 1                         |
| Label Size:                | 100 x 50                  |
| Label Colour:              | White Label               |
| Label Qty:                 | 2                         |
| Outer Box Dimensions (If A |                           |
| Height (mm):               | ipplicable)               |
| Width (mm):                |                           |
| Depth (mm):                |                           |
| Gross Weight (kg):         |                           |
| Barcode:                   | 5055275831427             |
| Product Details            | 0000210001721             |
| Country of Origin:         | United Kingdom            |
| Fitting Instruction:       | No                        |
| CE & UKCA:                 | N/A                       |
| FSC Certified Materials:   | Yes                       |
| Colour:                    | Anthracite Woodgrain      |
| Construction Method:       | Cam & Wood Dowel          |
| Construction Type:         | Rigid                     |
| Cabinet Finish             | MFC Textured Woodgrain    |
| Fascia Finish:             | MFC Textured Woodgrain    |
| Cabinet Thickness (mm):    | 18                        |
| Fascia Thickness (mm):     | 18                        |
| Drawer Included:           | Yes                       |
| Drawer Type:               | 80mm High Metal Softclose |
| No of Shelves:             | 0                         |
| Hinge Type:                | Not Applicable            |
| Hinge Included:            | No                        |
| Adjustable Legs:           | No                        |
| Fixings Included:          | Yes                       |
| Handle Style:              | Contemporary              |
| Waste Shroud:              | No                        |
| Handle Included:           | Yes                       |
| Handle Type:               | Wrapover                  |