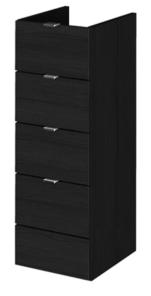

## TECHNICAL DATA SHEET

ROXOR

Sales Code: OFF632

**Description:** 300 Drawer Unit (355mm Deep)

| Product Dimensions         |                           |
|----------------------------|---------------------------|
| Height (mm):               | 864                       |
| Width (mm):                | 300                       |
| Depth (mm):                | 355                       |
| Nett Weight (kg):          | 24.5                      |
| Packaging Dimensions       |                           |
| Height (mm):               | 375                       |
| Width (mm):                | 320                       |
| Depth (mm):                | 900                       |
| Gross Weight (kg):         | 25                        |
| Packaging Data             |                           |
| Box Colour:                | Brown Cardboard Box       |
| Box Oty:                   | 1                         |
| Label Size:                | 100 x 50                  |
| Label Colour:              | White Label               |
| Label Qty:                 | 2                         |
| Outer Box Dimensions (If A | Applicable)               |
| Height (mm):               | -F.E                      |
| Width (mm):                |                           |
| Depth (mm):                |                           |
| Gross Weight (kg):         |                           |
| Barcode:                   | 5055275831434             |
| Product Details            |                           |
| Country of Origin:         | United Kingdom            |
| Fitting Instruction:       | No                        |
| CE & UKCA:                 | N/A                       |
| FSC Certified Materials:   | Yes                       |
| Colour:                    | Black Woodgrain           |
| Construction Method:       | Cam & Wood Dowel          |
| Construction Type:         | Rigid                     |
| Cabinet Finish:            | MFC Textured Woodgrain    |
| Fascia Finish:             | MFC Textured Woodgrain    |
| Cabinet Thickness (mm):    | 18                        |
| Fascia Thickness (mm):     | 18                        |
| Drawer Included:           | Yes                       |
| Drawer Type:               | 80mm High Metal Softclose |
| No of Shelves:             | 0                         |
| Hinge Type:                | Not Applicable            |
| Hinge Included:            | No                        |
| Adjustable Legs:           | No                        |
| Fixings Included:          | Yes                       |
| Handle Style:              | Contemporary              |
| Waste Shroud:              | No                        |
| Handle Included:           | Yes                       |
| Handle Type:               | Wrapover                  |