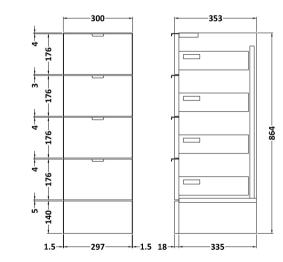

## TECHNICAL DATA SHEET

ROXOR

Sales Code: OFF632

**Description:** 300 Drawer Unit (355mm Deep)

| Product Dimensions         |                           |
|----------------------------|---------------------------|
| Height (mm):               | 864                       |
| Width (mm):                | 300                       |
| Depth (mm):                | 355                       |
| Nett Weight (kg):          | 24.5                      |
| Packaging Dimensions       |                           |
| Height (mm):               | 375                       |
| Width (mm):                | 320                       |
| Depth (mm):                | 900                       |
| Gross Weight (kg):         | 25                        |
| Packaging Data             |                           |
| Box Colour:                | Brown Cardboard Box       |
| Box Oty:                   | 1                         |
| Label Size:                | 100 x 50                  |
| Label Colour:              | White Label               |
| Label Qty:                 | 2                         |
| Outer Box Dimensions (If A | Applicable)               |
| Height (mm):               | -F.E                      |
| Width (mm):                |                           |
| Depth (mm):                |                           |
| Gross Weight (kg):         |                           |
| Barcode:                   | 5055275831434             |
| Product Details            |                           |
| Country of Origin:         | United Kingdom            |
| Fitting Instruction:       | No                        |
| CE & UKCA:                 | N/A                       |
| FSC Certified Materials:   | Yes                       |
| Colour:                    | Black Woodgrain           |
| Construction Method:       | Cam & Wood Dowel          |
| Construction Type:         | Rigid                     |
| Cabinet Finish:            | MFC Textured Woodgrain    |
| Fascia Finish:             | MFC Textured Woodgrain    |
| Cabinet Thickness (mm):    | 18                        |
| Fascia Thickness (mm):     | 18                        |
| Drawer Included:           | Yes                       |
| Drawer Type:               | 80mm High Metal Softclose |
| No of Shelves:             | 0                         |
| Hinge Type:                | Not Applicable            |
| Hinge Included:            | No                        |
| Adjustable Legs:           | No                        |
| Fixings Included:          | Yes                       |
| Handle Style:              | Contemporary              |
| Waste Shroud:              | No                        |
| Handle Included:           | Yes                       |
| Handle Type:               | Wrapover                  |