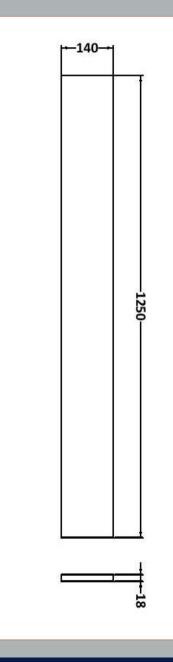

Inner Bowl Depth (mm): 103mm

Sales Code: OFF191 Description: 1.25M Continuous Plinth (1250X140x18mm)

| Product Dimensions                                                                                        |                                                                                                                   |
|-----------------------------------------------------------------------------------------------------------|-------------------------------------------------------------------------------------------------------------------|
| Height (mm):                                                                                              | 1250                                                                                                              |
| Width (mm):                                                                                               | 145                                                                                                               |
| Depth (mm):                                                                                               | 18                                                                                                                |
| Nett Weight (kg):                                                                                         | 2                                                                                                                 |
| Packaging Dimensions                                                                                      |                                                                                                                   |
| Height (mm):                                                                                              | 20                                                                                                                |
| Width (mm):                                                                                               | 150                                                                                                               |
| Depth (mm):                                                                                               | 1260                                                                                                              |
| Gross Weight (kg):                                                                                        | 2                                                                                                                 |
| Packaging Data                                                                                            |                                                                                                                   |
| Box Colour:                                                                                               | Brown Cardboard Box                                                                                               |
| Box Qty:                                                                                                  | 1                                                                                                                 |
| Label Size:                                                                                               | 100 x 50                                                                                                          |
| Label Colour:                                                                                             | Not Applicable                                                                                                    |
| Label Qty:                                                                                                | 0                                                                                                                 |
| <b>Outer Box Dimensions (If Appl</b>                                                                      | icable)                                                                                                           |
| Height (mm):                                                                                              |                                                                                                                   |
| Width (mm):                                                                                               |                                                                                                                   |
| Depth (mm):                                                                                               |                                                                                                                   |
| Gross Weight (kg):                                                                                        |                                                                                                                   |
| Barcode:                                                                                                  | 5055275828366                                                                                                     |
| <b>Product Details</b>                                                                                    |                                                                                                                   |
| Country of Origin:                                                                                        | China                                                                                                             |
| Fitting Instruction:                                                                                      | No                                                                                                                |
| CE & UKCA:                                                                                                | N/A                                                                                                               |
| FSC Certified Materials:                                                                                  | Yes                                                                                                               |
| Colour:                                                                                                   | Gloss White                                                                                                       |
| Construction Method:                                                                                      | Cam & Wood Dowel                                                                                                  |
| Construction Type:                                                                                        | Flat-Pack                                                                                                         |
| Cabinet Finish:                                                                                           | MFC Painted Gloss                                                                                                 |
| Fascia Finish:                                                                                            | Mdf Painted Gloss                                                                                                 |
| Cabinet Thickness (mm):                                                                                   | 18                                                                                                                |
| Fascia Thickness (mm):                                                                                    | 18                                                                                                                |
| Drawer Included:                                                                                          | No                                                                                                                |
| D T                                                                                                       | NO                                                                                                                |
| Drawer Type:                                                                                              | Not Applicable                                                                                                    |
| No of Shelves:                                                                                            | Not Applicable Not Applicable                                                                                     |
|                                                                                                           | Not Applicable Not Applicable Not Applicable                                                                      |
| No of Shelves:                                                                                            | Not Applicable Not Applicable Not Applicable Not Applicable Not Applicable                                        |
| No of Shelves:<br>Hinge Type:<br>Hinge Included:<br>Adjustable Legs:                                      | Not Applicable Not Applicable Not Applicable Not Applicable Not Applicable No                                     |
| No of Shelves:<br>Hinge Type:<br>Hinge Included:                                                          | Not Applicable Not Applicable Not Applicable Not Applicable Not Applicable No No                                  |
| No of Shelves: Hinge Type: Hinge Included: Adjustable Legs: Fixings Included: Handle Style:               | Not Applicable Not Applicable Not Applicable Not Applicable Not Applicable No No No No                            |
| No of Shelves: Hinge Type: Hinge Included: Adjustable Legs: Fixings Included: Handle Style: Waste Shroud: | Not Applicable Not Applicable Not Applicable Not Applicable Not Applicable No No No Not Applicable Not Applicable |
| No of Shelves: Hinge Type: Hinge Included: Adjustable Legs: Fixings Included: Handle Style:               | Not Applicable Not Applicable Not Applicable Not Applicable Not Applicable No No No No                            |