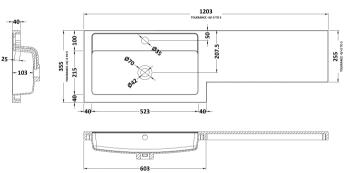

Sales Code: PMB414L Description: 1200 L Shaped Polymarble Basin Lh

| Product Dime       | nsions                              |                |                               |
|--------------------|-------------------------------------|----------------|-------------------------------|
| Height (mm):       |                                     | 135            |                               |
| Width (mm):        |                                     | 1203           |                               |
| Depth (mm):        |                                     | 355            |                               |
| Nett Weight (kg)   | i:                                  | 17             |                               |
| Packaging Dir      | mensions                            |                |                               |
| Height (mm):       |                                     | 190            |                               |
| Width (mm):        |                                     | 420            |                               |
| Depth (mm):        |                                     | 1260           |                               |
| Gross Weight (kg   | g):                                 | 17             |                               |
| Packaging Da       | ta                                  |                |                               |
| Box Colour:        |                                     | Brown Card     | board Box - Printed           |
| Box Qty:           |                                     | 1              |                               |
| Label Size:        |                                     | 100 x 50       |                               |
| Label Colour:      |                                     | White Label    |                               |
| Label Qty:         |                                     | 2              |                               |
| Outer Box Dir      | mensions (If Ap                     | plicable)      |                               |
| Height (mm):       |                                     |                |                               |
| Width (mm):        |                                     |                |                               |
| Depth (mm):        |                                     |                |                               |
| Gross Weight (kg   | g):                                 |                |                               |
| Barcode:           |                                     | 5055275812     | 471                           |
| Product Detai      | ls                                  |                |                               |
| Country of Origi   | n:                                  | China          |                               |
| Fitting Instructio | n:                                  | No             |                               |
| Certification: CI  | E & UKCA: No                        | WRAS: N/A      | WRAS No: N/A                  |
| Product Material   | i                                   | Polymarble     |                               |
| Fixing Supplied:   |                                     | No             |                               |
| <u> </u>           |                                     |                |                               |
| Pans/Bidets:       | Trap Style: Not A                   | Annlicable     | Includes Seat: Not Applicable |
| ans/Blacts.        | Trup Style: NOC                     | тррпсавте      | merades seat. Not Applicable  |
| Seats:             | Seat Type: Not A                    | Annlicable     | Material: Not Applicable      |
| scats.             |                                     | Applicable     | Hinge Type: Not Applicable    |
|                    | Hinge Material:                     |                | imge type. Not applicable     |
|                    | Timge material.                     | Not Applicable |                               |
| Ciatanna           | Operating Type:                     | Not Applicable | Fittings: Not Applicable      |
| Cisterns:          |                                     |                | e Fittings: Not Applicable    |
|                    | Lever Type: Not                     | Аррисавие      |                               |
|                    |                                     |                |                               |
| Basins:            | Ton Hole: One T                     | anholo         | Chain Stay Halas No.          |
| Dasills:           | Tap Hole: One T<br>Template: Not Re |                | Chain Stay Hole: No           |
|                    | Overflow Inc: Ye                    |                | Waste Type Req: Slotted       |
|                    | Overnow me: ye                      | 5              | Overflow Cover: Yes           |

Inner Bowl Depth (mm): 103mm

Sales Code: OFF191 Description: 1.25M Continuous Plinth (1250X140x18mm)

| Product Dimensions                                                                                        |                                                                                                                   |
|-----------------------------------------------------------------------------------------------------------|-------------------------------------------------------------------------------------------------------------------|
| Height (mm):                                                                                              | 1250                                                                                                              |
| Width (mm):                                                                                               | 145                                                                                                               |
| Depth (mm):                                                                                               | 18                                                                                                                |
| Nett Weight (kg):                                                                                         | 2                                                                                                                 |
| Packaging Dimensions                                                                                      |                                                                                                                   |
| Height (mm):                                                                                              | 20                                                                                                                |
| Width (mm):                                                                                               | 150                                                                                                               |
| Depth (mm):                                                                                               | 1260                                                                                                              |
| Gross Weight (kg):                                                                                        | 2                                                                                                                 |
| Packaging Data                                                                                            |                                                                                                                   |
| Box Colour:                                                                                               | Brown Cardboard Box                                                                                               |
| Box Qty:                                                                                                  | 1                                                                                                                 |
| Label Size:                                                                                               | 100 x 50                                                                                                          |
| Label Colour:                                                                                             | Not Applicable                                                                                                    |
| Label Qty:                                                                                                | 0                                                                                                                 |
| <b>Outer Box Dimensions (If Appl</b>                                                                      | icable)                                                                                                           |
| Height (mm):                                                                                              |                                                                                                                   |
| Width (mm):                                                                                               |                                                                                                                   |
| Depth (mm):                                                                                               |                                                                                                                   |
| Gross Weight (kg):                                                                                        |                                                                                                                   |
| Barcode:                                                                                                  | 5055275828366                                                                                                     |
| <b>Product Details</b>                                                                                    |                                                                                                                   |
| Country of Origin:                                                                                        | China                                                                                                             |
| Fitting Instruction:                                                                                      | No                                                                                                                |
| CE & UKCA:                                                                                                | N/A                                                                                                               |
| FSC Certified Materials:                                                                                  | Yes                                                                                                               |
| Colour:                                                                                                   | Gloss White                                                                                                       |
| Construction Method:                                                                                      | Cam & Wood Dowel                                                                                                  |
| Construction Type:                                                                                        | Flat-Pack                                                                                                         |
| Cabinet Finish:                                                                                           | MFC Painted Gloss                                                                                                 |
| Fascia Finish:                                                                                            | Mdf Painted Gloss                                                                                                 |
| Cabinet Thickness (mm):                                                                                   | 18                                                                                                                |
| Fascia Thickness (mm):                                                                                    | 18                                                                                                                |
| Drawer Included:                                                                                          | No                                                                                                                |
| D T                                                                                                       | NO                                                                                                                |
| Drawer Type:                                                                                              | Not Applicable                                                                                                    |
| No of Shelves:                                                                                            | Not Applicable Not Applicable                                                                                     |
|                                                                                                           | Not Applicable Not Applicable Not Applicable                                                                      |
| No of Shelves:                                                                                            | Not Applicable Not Applicable Not Applicable Not Applicable Not Applicable                                        |
| No of Shelves:<br>Hinge Type:<br>Hinge Included:<br>Adjustable Legs:                                      | Not Applicable Not Applicable Not Applicable Not Applicable Not Applicable No                                     |
| No of Shelves:<br>Hinge Type:<br>Hinge Included:                                                          | Not Applicable Not Applicable Not Applicable Not Applicable Not Applicable No No                                  |
| No of Shelves: Hinge Type: Hinge Included: Adjustable Legs: Fixings Included: Handle Style:               | Not Applicable Not Applicable Not Applicable Not Applicable Not Applicable No No No No                            |
| No of Shelves: Hinge Type: Hinge Included: Adjustable Legs: Fixings Included: Handle Style: Waste Shroud: | Not Applicable Not Applicable Not Applicable Not Applicable Not Applicable No No No Not Applicable Not Applicable |
| No of Shelves: Hinge Type: Hinge Included: Adjustable Legs: Fixings Included: Handle Style:               | Not Applicable Not Applicable Not Applicable Not Applicable Not Applicable No No No No                            |