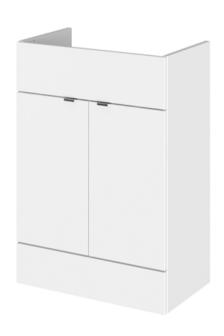

## **Packaging Details**

Barcode: 5055275887134

Sales Code: OFF108 Description: 600 Vanity Unit (355mm Deep)

| Product Dimensions         |                              |  |
|----------------------------|------------------------------|--|
| Height (mm):               | 864                          |  |
| Width (mm):                | 600                          |  |
| Depth (mm):                | 355                          |  |
| Nett Weight (kg):          | 20.5                         |  |
| Packaging Dimensions       |                              |  |
| Height (mm):               | 375                          |  |
| Width (mm):                | 620                          |  |
| Depth (mm):                | 900                          |  |
| Gross Weight (kg):         | 21                           |  |
| Packaging Data             |                              |  |
| Box Colour:                | Brown Cardboard Box          |  |
| Box Qty:                   | 1                            |  |
| Label Size:                | 100 x 50                     |  |
| Label Colour:              | Not Applicable               |  |
| Label Qty:                 | 0                            |  |
| Outer Box Dimensions (If A | Applicable)                  |  |
| Height (mm):               |                              |  |
| Width (mm):                |                              |  |
| Depth (mm):                |                              |  |
| Gross Weight (kg):         |                              |  |
| Barcode:                   | 5055275817391                |  |
| Product Details            |                              |  |
| Country of Origin:         | China                        |  |
| Fitting Instruction:       | No                           |  |
| CE & UKCA:                 | N/A                          |  |
| FSC Certified Materials:   | Yes                          |  |
| Colour:                    | Gloss White                  |  |
| Construction Method:       | Cam & Wood Dowel             |  |
| Construction Type:         | Rigid                        |  |
| Cabinet Finish:            | MFC Painted Gloss            |  |
| Fascia Finish:             | Mdf Painted Gloss            |  |
| Cabinet Thickness (mm):    | 16                           |  |
| Fascia Thickness (mm):     | 18                           |  |
| Drawer Included:           | No                           |  |
| Drawer Type:               | Not Applicable               |  |
| No of Shelves:             | 1                            |  |
| Hinge Type:                | 95 Degree Clip-On Soft Close |  |
| Hinge Included:            | Yes                          |  |
| Adjustable Legs:           | No                           |  |
| Fixings Included:          | Yes                          |  |
| Handle Style:              | Contemporary                 |  |
| Waste Shroud:              | No                           |  |
| Handle Included:           | Yes                          |  |
| Handle Type:               | Wrapover                     |  |