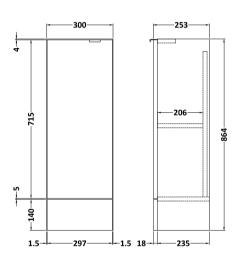

Sales Code: OFF181 Description: 300 Base Unit (255mm Deep)

| <b>Product Dimensions</b>     |                              |
|-------------------------------|------------------------------|
| Height (mm):                  | 864                          |
| Width (mm):                   | 300                          |
| Depth (mm):                   | 255                          |
| Nett Weight (kg):             | 11                           |
| Packaging Dimensions          |                              |
| Height (mm):                  | 290                          |
| Width (mm):                   | 325                          |
| Depth (mm):                   | 875                          |
| Gross Weight (kg):            | 11.5                         |
| Packaging Data                |                              |
| Box Colour:                   | Brown Cardboard Box          |
| Box Qty:                      | 1                            |
| Label Size:                   | 100 x 50                     |
| Label Colour:                 | Not Applicable               |
| Label Qty:                    | 0                            |
| Outer Box Dimensions (If Appl | licable)                     |
| Height (mm):                  |                              |
| Width (mm):                   |                              |
| Depth (mm):                   |                              |
| Gross Weight (kg):            |                              |
| Barcode:                      | 5055275816981                |
| <b>Product Details</b>        |                              |
| Country of Origin:            | China                        |
| Fitting Instruction:          | No                           |
| CE & UKCA:                    | N/A                          |
| FSC Certified Materials:      | Yes                          |
| Colour:                       | Gloss White                  |
| Construction Method:          | Cam & Wood Dowel             |
| Construction Type:            | Rigid                        |
| Cabinet Finish:               | MFC Painted Gloss            |
| Fascia Finish:                | Mdf Painted Gloss            |
| Cabinet Thickness (mm):       | 16                           |
| Fascia Thickness (mm):        | 18                           |
| Drawer Included:              | No                           |
| Drawer Type:                  | Not Applicable               |
| No of Shelves:                | 1                            |
| Hinge Type:                   | 95 Degree Clip-On Soft Close |
| Hinge Included:               | Yes                          |
| Adjustable Legs:              | No                           |
| Fixings Included:             | Yes                          |
| Handle Style:                 | Contemporary                 |
| Waste Shroud:                 | No                           |
| Handle Included:              | Yes                          |
| Handle Type:                  | Wrapover                     |