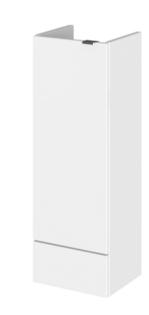

Sales Code: OFF181 Description: 300 Base Unit (255mm Deep)

| <b>Product Dimensions</b>     |                              |
|-------------------------------|------------------------------|
| Height (mm):                  | 864                          |
| Width (mm):                   | 300                          |
| Depth (mm):                   | 255                          |
| Nett Weight (kg):             | 11                           |
| Packaging Dimensions          |                              |
| Height (mm):                  | 290                          |
| Width (mm):                   | 325                          |
| Depth (mm):                   | 875                          |
| Gross Weight (kg):            | 11.5                         |
| Packaging Data                |                              |
| Box Colour:                   | Brown Cardboard Box          |
| Box Qty:                      | 1                            |
| Label Size:                   | 100 x 50                     |
| Label Colour:                 | Not Applicable               |
| Label Qty:                    | 0                            |
| Outer Box Dimensions (If Appl | licable)                     |
| Height (mm):                  |                              |
| Width (mm):                   |                              |
| Depth (mm):                   |                              |
| Gross Weight (kg):            |                              |
| Barcode:                      | 5055275816981                |
| <b>Product Details</b>        |                              |
| Country of Origin:            | China                        |
| Fitting Instruction:          | No                           |
| CE & UKCA:                    | N/A                          |
| FSC Certified Materials:      | Yes                          |
| Colour:                       | Gloss White                  |
| Construction Method:          | Cam & Wood Dowel             |
| Construction Type:            | Rigid                        |
| Cabinet Finish:               | MFC Painted Gloss            |
| Fascia Finish:                | Mdf Painted Gloss            |
| Cabinet Thickness (mm):       | 16                           |
| Fascia Thickness (mm):        | 18                           |
| Drawer Included:              | No                           |
| Drawer Type:                  | Not Applicable               |
| No of Shelves:                | 1                            |
| Hinge Type:                   | 95 Degree Clip-On Soft Close |
| Hinge Included:               | Yes                          |
| Adjustable Legs:              | No                           |
| Fixings Included:             | Yes                          |
| Handle Style:                 | Contemporary                 |
| Waste Shroud:                 | No                           |
| Handle Included:              | Yes                          |
| Handle Type:                  | Wrapover                     |