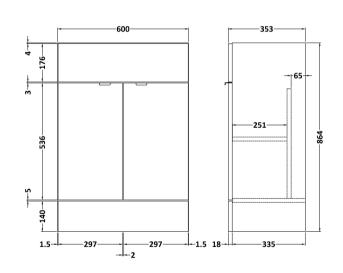

## **Packaging Details**

Barcode: 5055275887134

Sales Code: OFF108 Description: 600 Vanity Unit (355mm Deep)

| Product Dimensions         |                              |  |
|----------------------------|------------------------------|--|
| Height (mm):               | 864                          |  |
| Width (mm):                | 600                          |  |
| Depth (mm):                | 355                          |  |
| Nett Weight (kg):          | 20.5                         |  |
| Packaging Dimensions       |                              |  |
| Height (mm):               | 375                          |  |
| Width (mm):                | 620                          |  |
| Depth (mm):                | 900                          |  |
| Gross Weight (kg):         | 21                           |  |
| Packaging Data             |                              |  |
| Box Colour:                | Brown Cardboard Box          |  |
| Box Qty:                   | 1                            |  |
| Label Size:                | 100 x 50                     |  |
| Label Colour:              | Not Applicable               |  |
| Label Qty:                 | 0                            |  |
| Outer Box Dimensions (If A | Applicable)                  |  |
| Height (mm):               |                              |  |
| Width (mm):                |                              |  |
| Depth (mm):                |                              |  |
| Gross Weight (kg):         |                              |  |
| Barcode:                   | 5055275817391                |  |
| Product Details            |                              |  |
| Country of Origin:         | China                        |  |
| Fitting Instruction:       | No                           |  |
| CE & UKCA:                 | N/A                          |  |
| FSC Certified Materials:   | Yes                          |  |
| Colour:                    | Gloss White                  |  |
| Construction Method:       | Cam & Wood Dowel             |  |
| Construction Type:         | Rigid                        |  |
| Cabinet Finish:            | MFC Painted Gloss            |  |
| Fascia Finish:             | Mdf Painted Gloss            |  |
| Cabinet Thickness (mm):    | 16                           |  |
| Fascia Thickness (mm):     | 18                           |  |
| Drawer Included:           | No                           |  |
| Drawer Type:               | Not Applicable               |  |
| No of Shelves:             | 1                            |  |
| Hinge Type:                | 95 Degree Clip-On Soft Close |  |
| Hinge Included:            | Yes                          |  |
| Adjustable Legs:           | No                           |  |
| Fixings Included:          | Yes                          |  |
| Handle Style:              | Contemporary                 |  |
| Waste Shroud:              | No                           |  |
| Handle Included:           | Yes                          |  |
| Handle Type:               | Wrapover                     |  |