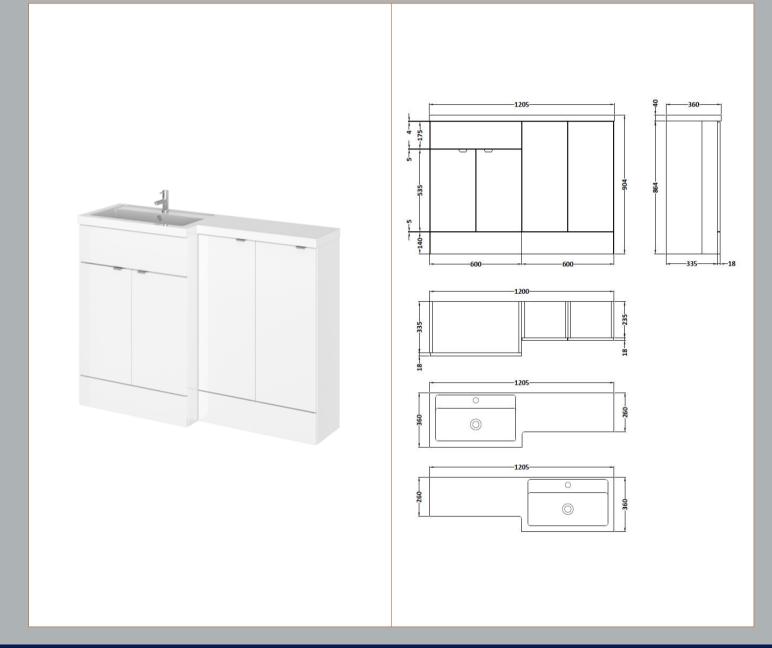

## ROXOR

Sales Code: CBI111 Description: 1200mm Combination - Fd Option 2 - Lh

Sales Code: PMB414L Description: 1200 L Shaped Polymarble Basin Lh

| Product Dime       | nsions                              |                |                               |
|--------------------|-------------------------------------|----------------|-------------------------------|
| Height (mm):       |                                     | 135            |                               |
| Width (mm):        |                                     | 1203           |                               |
| Depth (mm):        |                                     | 355            |                               |
| Nett Weight (kg)   | i:                                  | 17             |                               |
| Packaging Dir      | mensions                            |                |                               |
| Height (mm):       |                                     | 190            |                               |
| Width (mm):        |                                     | 420            |                               |
| Depth (mm):        |                                     | 1260           |                               |
| Gross Weight (kg   | g):                                 | 17             |                               |
| Packaging Da       | ta                                  |                |                               |
| Box Colour:        |                                     | Brown Card     | board Box - Printed           |
| Box Qty:           |                                     | 1              |                               |
| Label Size:        |                                     | 100 x 50       |                               |
| Label Colour:      |                                     | White Label    |                               |
| Label Qty:         |                                     | 2              |                               |
| Outer Box Dir      | mensions (If Ap                     | plicable)      |                               |
| Height (mm):       |                                     |                |                               |
| Width (mm):        |                                     |                |                               |
| Depth (mm):        |                                     |                |                               |
| Gross Weight (kg   | g):                                 |                |                               |
| Barcode:           |                                     | 5055275812     | 471                           |
| Product Detai      | ls                                  |                |                               |
| Country of Origi   | n:                                  | China          |                               |
| Fitting Instructio | n:                                  | No             |                               |
| Certification: CI  | E & UKCA: No                        | WRAS: N/A      | WRAS No: N/A                  |
| Product Material   | i                                   | Polymarble     |                               |
| Fixing Supplied:   |                                     | No             |                               |
| <u> </u>           |                                     |                |                               |
| Pans/Bidets:       | Trap Style: Not A                   | Annlicable     | Includes Seat: Not Applicable |
| ans/Blacts.        | Trup Style: NOC                     | тррпсавте      | merades seat. Not Applicable  |
| Seats:             | Seat Type: Not A                    | Annlicable     | Material: Not Applicable      |
| scats.             |                                     | Applicable     | Hinge Type: Not Applicable    |
|                    | Hinge Material:                     |                | imge type. Not applicable     |
|                    | Timge material.                     | Not Applicable |                               |
| Ciatanna           | Operating Type:                     | Not Applicable | Fittings: Not Applicable      |
| Cisterns:          |                                     |                | e Fittings: Not Applicable    |
|                    | Lever Type: Not                     | Аррисавие      |                               |
|                    |                                     |                |                               |
| Basins:            | Ton Hole: One T                     | anholo         | Chain Stay Halas No.          |
| Dasills:           | Tap Hole: One T<br>Template: Not Re |                | Chain Stay Hole: No           |
|                    | Overflow Inc: Ye                    |                | Waste Type Req: Slotted       |
|                    | Overnow me: ye                      | 5              | Overflow Cover: Yes           |