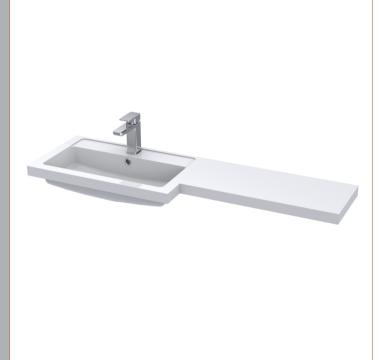

Sales Code: PMB414L Description: 1200 L Shaped Polymarble Basin Lh

| Product Dime       | nsions                              |                |                               |
|--------------------|-------------------------------------|----------------|-------------------------------|
| Height (mm):       |                                     | 135            |                               |
| Width (mm):        |                                     | 1203           |                               |
| Depth (mm):        |                                     | 355            |                               |
| Nett Weight (kg)   | i:                                  | 17             |                               |
| Packaging Dir      | mensions                            |                |                               |
| Height (mm):       |                                     | 190            |                               |
| Width (mm):        |                                     | 420            |                               |
| Depth (mm):        |                                     | 1260           |                               |
| Gross Weight (kg   | g):                                 | 17             |                               |
| Packaging Da       | ta                                  |                |                               |
| Box Colour:        |                                     | Brown Card     | board Box - Printed           |
| Box Qty:           |                                     | 1              |                               |
| Label Size:        |                                     | 100 x 50       |                               |
| Label Colour:      |                                     | White Label    |                               |
| Label Qty:         |                                     | 2              |                               |
| Outer Box Dir      | mensions (If Ap                     | plicable)      |                               |
| Height (mm):       |                                     |                |                               |
| Width (mm):        |                                     |                |                               |
| Depth (mm):        |                                     |                |                               |
| Gross Weight (kg   | g):                                 |                |                               |
| Barcode:           |                                     | 5055275812     | 471                           |
| Product Detai      | ls                                  |                |                               |
| Country of Origi   | n:                                  | China          |                               |
| Fitting Instructio | n:                                  | No             |                               |
| Certification: CI  | E & UKCA: No                        | WRAS: N/A      | WRAS No: N/A                  |
| Product Material   | i                                   | Polymarble     |                               |
| Fixing Supplied:   |                                     | No             |                               |
| <u> </u>           |                                     |                |                               |
| Pans/Bidets:       | Trap Style: Not A                   | Annlicable     | Includes Seat: Not Applicable |
| ans/Blacts.        | Trup Style: NOC                     | тррпсавте      | merades seat. Not Applicable  |
| Seats:             | Seat Type: Not A                    | Annlicable     | Material: Not Applicable      |
| scats.             |                                     | Applicable     | Hinge Type: Not Applicable    |
|                    | Hinge Material:                     |                | imge type. Not applicable     |
|                    | Timge material.                     | Not Applicable |                               |
| Ciatanna           | Operating Type:                     | Not Applicable | Fittings: Not Applicable      |
| Cisterns:          |                                     |                | e Fittings: Not Applicable    |
|                    | Lever Type: Not                     | Аррисавие      |                               |
|                    |                                     |                |                               |
| Basins:            | Ton Hole: One T                     | anholo         | Chain Stay Halas No.          |
| Dasills:           | Tap Hole: One T<br>Template: Not Re |                | Chain Stay Hole: No           |
|                    | Overflow Inc: Ye                    |                | Waste Type Req: Slotted       |
|                    | Overnow me: ye                      | 5              | Overflow Cover: Yes           |