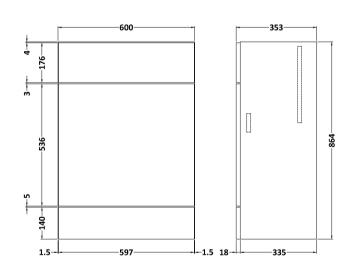

Sales Code: OFG448 Description: 600 Wc Unit (355mm Deep)

| Product Dimensions         |                     |  |
|----------------------------|---------------------|--|
| Height (mm):               | 864                 |  |
| Width (mm):                | 600                 |  |
| Depth (mm):                | 355                 |  |
| Nett Weight (kg):          | 15.5                |  |
| Packaging Dimensions       |                     |  |
| Height (mm):               | 900                 |  |
| Width (mm):                | 625                 |  |
| Depth (mm):                | 375                 |  |
| Gross Weight (kg):         | 16                  |  |
| Packaging Data             |                     |  |
| Box Colour:                | Brown Cardboard Box |  |
| Box Qty:                   | 1                   |  |
| Label Size:                | 100 x 50            |  |
| Label Colour:              | White Label         |  |
| Label Qty:                 | 2                   |  |
| Outer Box Dimensions (If A | Applicable)         |  |
| Height (mm):               | **                  |  |
| Width (mm):                |                     |  |
| Depth (mm):                |                     |  |
| Gross Weight (kg):         |                     |  |
| Barcode:                   | 5056211849858       |  |
| Product Details            |                     |  |
| Country of Origin:         | China               |  |
| Fitting Instruction:       | No                  |  |
| CE & UKCA:                 | N/A                 |  |
| FSC Certified Materials:   | Yes                 |  |
| Colour:                    | Gloss Grey Mist     |  |
| Construction Method:       | Cam & Wood Dowel    |  |
| Construction Type:         | Rigid               |  |
| Cabinet Finish:            | MFC Painted Gloss   |  |
| Fascia Finish:             | MFC Painted Gloss   |  |
| Cabinet Thickness (mm):    | 16                  |  |
| Fascia Thickness (mm):     | 18                  |  |
| Drawer Included:           | No                  |  |
| Drawer Type:               | Not Applicable      |  |
| No of Shelves:             | 0                   |  |
| Hinge Type:                | Not Applicable      |  |
| Hinge Included:            | No                  |  |
| Adjustable Legs:           | No                  |  |
| Fixings Included:          | Yes                 |  |
| Handle Style:              | Not Applicable      |  |
| Waste Shroud:              | No                  |  |
| Handle Included:           | Not Applicable      |  |
| Handle Type:               | Not Applicable      |  |
|                            |                     |  |