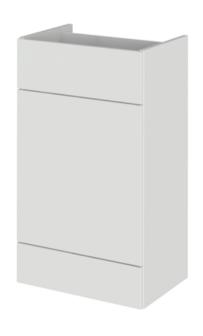

Sales Code: OFG446 Description: 500 Wc Unit (355mm Deep)

| Product Dimensions         |                     |  |
|----------------------------|---------------------|--|
| Height (mm):               | 864                 |  |
| Width (mm):                | 500                 |  |
| Depth (mm):                | 355                 |  |
| Nett Weight (kg):          | 14                  |  |
| Packaging Dimensions       |                     |  |
| Height (mm):               | 900                 |  |
| Width (mm):                | 525                 |  |
| Depth (mm):                | 375                 |  |
| Gross Weight (kg):         | 14.5                |  |
| Packaging Data             |                     |  |
| Box Colour:                | Brown Cardboard Box |  |
| Box Qty:                   | 1                   |  |
| Label Size:                | 100 x 50            |  |
| Label Colour:              | White Label         |  |
| Label Oty:                 | 2                   |  |
| Outer Box Dimensions (If A | <del>_</del>        |  |
| Height (mm):               | <b>трисавіс</b> )   |  |
| Width (mm):                |                     |  |
| Depth (mm):                |                     |  |
| Gross Weight (kg):         |                     |  |
| Barcode:                   | 5056211849841       |  |
| Product Details            | 3030211043041       |  |
| Country of Origin:         | China               |  |
| Fitting Instruction:       | No                  |  |
| CE & UKCA:                 | N/A                 |  |
| FSC Certified Materials:   | Yes                 |  |
| Colour:                    | Gloss Grey Mist     |  |
| Construction Method:       | Cam & Wood Dowel    |  |
| Construction Type:         | Rigid               |  |
| Cabinet Finish:            | MFC Painted Gloss   |  |
| Fascia Finish:             | MFC Painted Gloss   |  |
| Cabinet Thickness (mm):    | 16                  |  |
| Fascia Thickness (mm):     | 18                  |  |
| Drawer Included:           | No                  |  |
| Drawer Type:               | Not Applicable      |  |
| No of Shelves:             | 0                   |  |
| Hinge Type:                | Not Applicable      |  |
| Hinge Included:            | No                  |  |
| Adjustable Legs:           | No                  |  |
| Fixings Included:          | Yes                 |  |
| Handle Style:              | Not Applicable      |  |
| Waste Shroud:              | No                  |  |
| Handle Included:           | Not Applicable      |  |
| Handle Type:               | Not Applicable      |  |
|                            |                     |  |