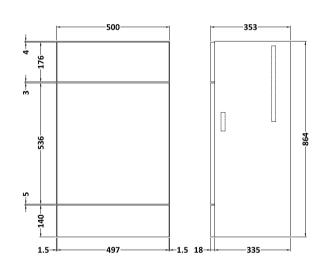

Sales Code: OFG446 Description: 500 Wc Unit (355mm Deep)

| Product Dimensions         |                     |  |
|----------------------------|---------------------|--|
| Height (mm):               | 864                 |  |
| Width (mm):                | 500                 |  |
| Depth (mm):                | 355                 |  |
| Nett Weight (kg):          | 14                  |  |
| Packaging Dimensions       |                     |  |
| Height (mm):               | 900                 |  |
| Width (mm):                | 525                 |  |
| Depth (mm):                | 375                 |  |
| Gross Weight (kg):         | 14.5                |  |
| Packaging Data             |                     |  |
| Box Colour:                | Brown Cardboard Box |  |
| Box Qty:                   | 1                   |  |
| Label Size:                | 100 x 50            |  |
| Label Colour:              | White Label         |  |
| Label Oty:                 | 2                   |  |
| Outer Box Dimensions (If A | <del>_</del>        |  |
| Height (mm):               | <b>трисавіс</b> )   |  |
| Width (mm):                |                     |  |
| Depth (mm):                |                     |  |
| Gross Weight (kg):         |                     |  |
| Barcode:                   | 5056211849841       |  |
| Product Details            | 3030211043041       |  |
| Country of Origin:         | China               |  |
| Fitting Instruction:       | No                  |  |
| CE & UKCA:                 | N/A                 |  |
| FSC Certified Materials:   | Yes                 |  |
| Colour:                    | Gloss Grey Mist     |  |
| Construction Method:       | Cam & Wood Dowel    |  |
| Construction Type:         | Rigid               |  |
| Cabinet Finish:            | MFC Painted Gloss   |  |
| Fascia Finish:             | MFC Painted Gloss   |  |
| Cabinet Thickness (mm):    | 16                  |  |
| Fascia Thickness (mm):     | 18                  |  |
| Drawer Included:           | No                  |  |
| Drawer Type:               | Not Applicable      |  |
| No of Shelves:             | 0                   |  |
| Hinge Type:                | Not Applicable      |  |
| Hinge Included:            | No                  |  |
| Adjustable Legs:           | No                  |  |
| Fixings Included:          | Yes                 |  |
| Handle Style:              | Not Applicable      |  |
| Waste Shroud:              | No                  |  |
| Handle Included:           | Not Applicable      |  |
| Handle Type:               | Not Applicable      |  |
|                            |                     |  |