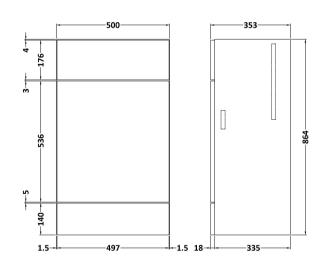

Sales Code: OFF646 Description: 500 Wc Unit (355mm Deep)

| D 1 . DI                 |                        |  |
|--------------------------|------------------------|--|
| Product Dimensions       |                        |  |
| Height (mm):             | 864                    |  |
| Width (mm):              | 500                    |  |
| Depth (mm):              | 355                    |  |
| Nett Weight (kg):        | 14                     |  |
| Packaging Dimensions     |                        |  |
| Height (mm):             | 375                    |  |
| Width (mm):              | 520                    |  |
| Depth (mm):              | 900                    |  |
| Gross Weight (kg):       | 14.5                   |  |
| Packaging Data           |                        |  |
| Box Colour:              | Brown Cardboard Box    |  |
| Box Qty:                 | 1                      |  |
| Label Size:              | 100 x 50               |  |
| Label Colour:            | White Label            |  |
| Label Qty:               | 2                      |  |
| Outer Box Dimensions (If | Applicable)            |  |
| Height (mm):             |                        |  |
| Width (mm):              |                        |  |
| Depth (mm):              |                        |  |
| Gross Weight (kg):       |                        |  |
| Barcode:                 | 5055275820278          |  |
| Product Details          |                        |  |
| Country of Origin:       | United Kingdom         |  |
| Fitting Instruction:     | No                     |  |
| CE & UKCA:               | N/A                    |  |
| FSC Certified Materials: | Yes                    |  |
| Colour:                  | Black Woodgrain        |  |
| Construction Method:     | Cam & Wood Dowel       |  |
| Construction Type:       | Rigid                  |  |
| Cabinet Finish:          | MFC Textured Woodgrain |  |
| Fascia Finish:           | MFC Textured Woodgrain |  |
| Cabinet Thickness (mm):  | 18                     |  |
| Fascia Thickness (mm):   | 18                     |  |
| Drawer Included:         | No                     |  |
| Drawer Type:             | Not Applicable         |  |
| No of Shelves:           | 0                      |  |
| Hinge Type:              | Not Applicable         |  |
| Hinge Included:          | No                     |  |
| Adjustable Legs:         | No                     |  |
| Fixings Included:        | Yes                    |  |
| Handle Style:            | Not Applicable         |  |
| Waste Shroud:            | No                     |  |
| Handle Included:         | No                     |  |
|                          |                        |  |