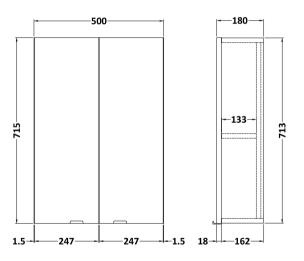

Sales Code: OFF655 Description: 500 Wall Unit (180mm Deep)

| <b>Product Dimensions</b>  |                              |
|----------------------------|------------------------------|
| Height (mm):               | 713                          |
| Width (mm):                | 500                          |
| Depth (mm):                | 182                          |
| Nett Weight (kg):          | 13.5                         |
| Packaging Dimensions       |                              |
| Height (mm):               | 202                          |
| Width (mm):                | 520                          |
| Depth (mm):                | 735                          |
| Gross Weight (kg):         | 14                           |
| Packaging Data             |                              |
| Box Colour:                | Brown Cardboard Box          |
| Box Qty:                   | 1                            |
| Label Size:                | 100 x 50                     |
| Label Colour:              | White Label                  |
| Label Qty:                 | 2                            |
| Outer Box Dimensions (If A | Applicable)                  |
| Height (mm):               |                              |
| Width (mm):                |                              |
| Depth (mm):                |                              |
| Gross Weight (kg):         |                              |
| Barcode:                   | 5055275831472                |
| Product Details            |                              |
| Country of Origin:         | United Kingdom               |
| Fitting Instruction:       | No                           |
| CE & UKCA:                 | N/A                          |
| FSC Certified Materials:   | Yes                          |
| Colour:                    | Black Woodgrain              |
| Construction Method:       | Cam & Wood Dowel             |
| Construction Type:         | Rigid                        |
| Cabinet Finish:            | MFC Textured Woodgrain       |
| Fascia Finish:             | MFC Textured Woodgrain       |
| Cabinet Thickness (mm):    | 18                           |
| Fascia Thickness (mm):     | 18                           |
| Drawer Included:           | No                           |
| Drawer Type:               | Not Applicable               |
| No of Shelves:             | 1                            |
| Hinge Type:                | 95 Degree Clip-On Soft Close |
| Hinge Included:            | Yes                          |
| Adjustable Legs:           | No                           |
| Fixings Included:          | Yes                          |
| Handle Style:              | Contemporary                 |
| Waste Shroud:              | Not Applicable               |
| Handle Included:           | Yes                          |
| Handle Type:               | Wrapover                     |
|                            |                              |