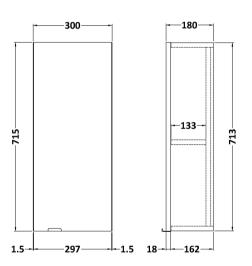

Sales Code: OFF551 Description: 300 Wall Unit (162mm Deep)

| Product Dimensions           |                              |
|------------------------------|------------------------------|
| Height (mm):                 | 700                          |
| Width (mm):                  | 300                          |
| Depth (mm):                  | 180                          |
| Nett Weight (kg):            | 8.5                          |
| Packaging Dimensions         |                              |
| Height (mm):                 | 202                          |
| Width (mm):                  | 320                          |
| Depth (mm):                  | 735                          |
| Gross Weight (kg):           | 9                            |
| Packaging Data               |                              |
|                              | Brown Cardboard Box          |
| Box Colour:                  |                              |
| Box Qty:<br>Label Size:      | 1<br>100 x 50                |
| Label Colour:                | 100 x 50<br>White Label      |
|                              | 2                            |
| Label Qty:                   |                              |
| Outer Box Dimensions (If App | olicable)                    |
| Height (mm):                 |                              |
| Width (mm):                  |                              |
| Depth (mm):                  |                              |
| Gross Weight (kg):           |                              |
| Barcode:                     | 5055275831441                |
| Product Details              |                              |
| Country of Origin:           | United Kingdom               |
| Fitting Instruction:         | No                           |
| CE & UKCA:                   | N/A                          |
| FSC Certified Materials:     | Yes                          |
| Colour:                      | Anthracite Woodgrain         |
| Construction Method:         | Cam & Wood Dowel             |
| Construction Type:           | Rigid                        |
| Cabinet Finish:              | MFC Textured Woodgrain       |
| Fascia Finish:               | MFC Textured Woodgrain       |
| Cabinet Thickness (mm):      | 18                           |
| Fascia Thickness (mm):       | 18                           |
| Drawer Included:             | No                           |
| Drawer Type:                 | Not Applicable               |
| No of Shelves:               | 1                            |
| Hinge Type:                  | 95 Degree Clip-On Soft Close |
| Hinge Included:              | Yes                          |
| Adjustable Legs:             | No                           |
| Fixings Included:            | Yes                          |
| Handle Style:                | Contemporary                 |
| Waste Shroud:                | No                           |
| Handle Included:             | Yes                          |
| Handle Type:                 | Wrapover                     |