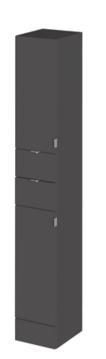

## TECHNICAL DATA SHEET

ROXOR

Sales Code: OFF962

**Description:** 300 Tall Unit (355mm Deep)

| Product Dimensions       |                                        |
|--------------------------|----------------------------------------|
| Height (mm):             | 1940                                   |
| Width (mm):              | 300                                    |
| Depth (mm):              | 355                                    |
| Nett Weight (kg):        | 42                                     |
| Packaging Dimensions     |                                        |
| Height (mm):             | 365                                    |
| Width (mm):              | 325                                    |
| Depth (mm):              | 1950                                   |
| Gross Weight (kg):       | 44                                     |
| Packaging Data           |                                        |
| Box Colour:              | Brown Cardboard Box                    |
| Box Qty:                 | 1                                      |
| Label Size:              | 100 x 50                               |
| Label Colour:            | White Label                            |
| Label Qty:               | 2                                      |
| Outer Box Dimensions (If | Applicable)                            |
| Height (mm):             | TT ··································· |
| Width (mm):              |                                        |
| Depth (mm):              |                                        |
| Gross Weight (kg):       |                                        |
| Barcode:                 | 5055275873649                          |
| Product Details          |                                        |
| Country of Origin:       | China                                  |
| Fitting Instruction:     | No                                     |
| CE & UKCA:               | N/A                                    |
| FSC Certified Materials: | Yes                                    |
| Colour:                  | Gloss Grey                             |
| Construction Method:     | Cam & Wood Dowel                       |
| Construction Type:       | Rigid                                  |
| Cabinet Finish:          | MFC Painted Gloss                      |
| Fascia Finish:           | MFC Painted Gloss                      |
| Cabinet Thickness (mm):  | 16                                     |
| Fascia Thickness (mm):   | 18                                     |
| Drawer Included:         | Yes                                    |
| Drawer Type:             | 80mm High Metal Softclose              |
| No of Shelves:           | 2                                      |
| Hinge Type:              | 95 Degree Clip-On Soft Close           |
| Hinge Included:          | Yes                                    |
| Adjustable Legs:         | No                                     |
| Fixings Included:        | Yes                                    |
| Handle Style:            | Contemporary                           |
| Waste Shroud:            | No                                     |
| Handle Included:         | Yes                                    |
| Handle Type:             | Wrapover                               |