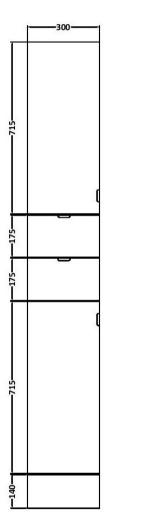

## TECHNICAL DATA SHEET

ROXOR

Sales Code: OFF962

**Description:** 300 Tall Unit (355mm Deep)

| Product Dimensions       |                                        |
|--------------------------|----------------------------------------|
| Height (mm):             | 1940                                   |
| Width (mm):              | 300                                    |
| Depth (mm):              | 355                                    |
| Nett Weight (kg):        | 42                                     |
| Packaging Dimensions     |                                        |
| Height (mm):             | 365                                    |
| Width (mm):              | 325                                    |
| Depth (mm):              | 1950                                   |
| Gross Weight (kg):       | 44                                     |
| Packaging Data           |                                        |
| Box Colour:              | Brown Cardboard Box                    |
| Box Qty:                 | 1                                      |
| Label Size:              | 100 x 50                               |
| Label Colour:            | White Label                            |
| Label Qty:               | 2                                      |
| Outer Box Dimensions (If | Applicable)                            |
| Height (mm):             | TT ··································· |
| Width (mm):              |                                        |
| Depth (mm):              |                                        |
| Gross Weight (kg):       |                                        |
| Barcode:                 | 5055275873649                          |
| Product Details          |                                        |
| Country of Origin:       | China                                  |
| Fitting Instruction:     | No                                     |
| CE & UKCA:               | N/A                                    |
| FSC Certified Materials: | Yes                                    |
| Colour:                  | Gloss Grey                             |
| Construction Method:     | Cam & Wood Dowel                       |
| Construction Type:       | Rigid                                  |
| Cabinet Finish:          | MFC Painted Gloss                      |
| Fascia Finish:           | MFC Painted Gloss                      |
| Cabinet Thickness (mm):  | 16                                     |
| Fascia Thickness (mm):   | 18                                     |
| Drawer Included:         | Yes                                    |
| Drawer Type:             | 80mm High Metal Softclose              |
| No of Shelves:           | 2                                      |
| Hinge Type:              | 95 Degree Clip-On Soft Close           |
| Hinge Included:          | Yes                                    |
| Adjustable Legs:         | No                                     |
| Fixings Included:        | Yes                                    |
| Handle Style:            | Contemporary                           |
| Waste Shroud:            | No                                     |
| Handle Included:         | Yes                                    |
| Handle Type:             | Wrapover                               |