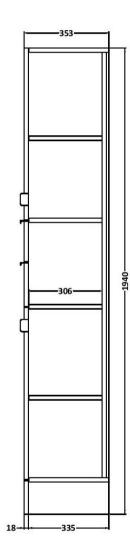

## TECHNICAL DATA SHEET

ROXOR

Sales Code: OFF962

**Description:** 300 Tall Unit (355mm Deep)

| Product Dimensions       |                                        |
|--------------------------|----------------------------------------|
| Height (mm):             | 1940                                   |
| Width (mm):              | 300                                    |
| Depth (mm):              | 355                                    |
| Nett Weight (kg):        | 42                                     |
| Packaging Dimensions     |                                        |
| Height (mm):             | 365                                    |
| Width (mm):              | 325                                    |
| Depth (mm):              | 1950                                   |
| Gross Weight (kg):       | 44                                     |
| Packaging Data           |                                        |
| Box Colour:              | Brown Cardboard Box                    |
| Box Qty:                 | 1                                      |
| Label Size:              | 100 x 50                               |
| Label Colour:            | White Label                            |
| Label Qty:               | 2                                      |
| Outer Box Dimensions (If | Applicable)                            |
| Height (mm):             | TT ··································· |
| Width (mm):              |                                        |
| Depth (mm):              |                                        |
| Gross Weight (kg):       |                                        |
| Barcode:                 | 5055275873649                          |
| Product Details          |                                        |
| Country of Origin:       | China                                  |
| Fitting Instruction:     | No                                     |
| CE & UKCA:               | N/A                                    |
| FSC Certified Materials: | Yes                                    |
| Colour:                  | Gloss Grey                             |
| Construction Method:     | Cam & Wood Dowel                       |
| Construction Type:       | Rigid                                  |
| Cabinet Finish:          | MFC Painted Gloss                      |
| Fascia Finish:           | MFC Painted Gloss                      |
| Cabinet Thickness (mm):  | 16                                     |
| Fascia Thickness (mm):   | 18                                     |
| Drawer Included:         | Yes                                    |
| Drawer Type:             | 80mm High Metal Softclose              |
| No of Shelves:           | 2                                      |
| Hinge Type:              | 95 Degree Clip-On Soft Close           |
| Hinge Included:          | Yes                                    |
| Adjustable Legs:         | No                                     |
| Fixings Included:        | Yes                                    |
| Handle Style:            | Contemporary                           |
| Waste Shroud:            | No                                     |
| Handle Included:         | Yes                                    |
| Handle Type:             | Wrapover                               |