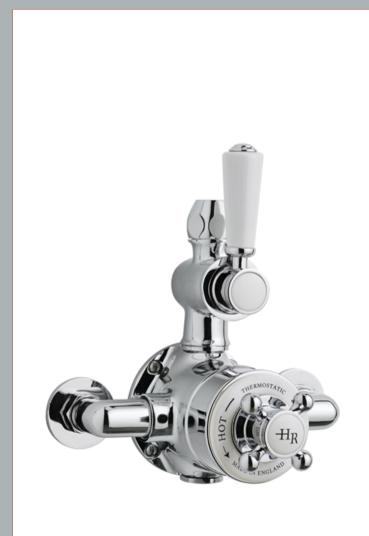

Sales Code: TSVT101 Description: Topaz Twin Exposed Shower Valve

| <b>Product Dimensions</b>        |                                   |           |
|----------------------------------|-----------------------------------|-----------|
| Length (mm):                     |                                   |           |
| Width (mm):                      | 195                               |           |
| Height (mm):                     | 206                               |           |
| Depth (mm):                      | 135                               |           |
| Nett Weight (kg):                | 2.5                               |           |
| Packaging Dimensions             |                                   |           |
| Length (mm):                     | 245                               |           |
| Width (mm):                      | 215                               |           |
| Height (mm):                     |                                   |           |
| Gross Weight (kg):               | 3                                 |           |
| Packaging Data                   |                                   |           |
| Box Colour:                      | White Cardboard Box               |           |
| Box Qty:                         | 1                                 |           |
| Label Size:                      | 100 x 50                          |           |
| Label Colour:                    | White Label                       |           |
| Label Qty:                       | 1                                 |           |
| Outer Box Dimensions (If A       | Applicable)                       |           |
| Length (mm):                     |                                   |           |
| Width (mm):                      | 440                               |           |
| Height (mm):                     | 480                               |           |
| Depth (mm):                      | 520                               |           |
| Gross Weight (kg):               |                                   |           |
| Barcode:                         | 5055275831588                     |           |
| Product Details                  |                                   |           |
| Country of Origin:               | United Kingdom                    |           |
| Fitting Instruction:             | No                                |           |
| Product Material:                | Brass                             |           |
| Mount Type:                      | Wall                              |           |
| Outlet Elbow Supplied:           | Not Applicable                    |           |
| Easy Clean:                      | Not Applicable                    |           |
| Head Included:                   | No                                |           |
| Handset Included:                | No                                |           |
| Body Jets Included:              | Not Applicable                    |           |
| No of Body Jets:                 | Not Applicable                    |           |
| Operating Pressure (bar):        | 0.1                               |           |
| Valve/Cartridge Type:            | 1/4 Turn Ceramic Disc             |           |
| Flow Rates (L/min): 0.1 bar: 4.5 | 0.5 bar: 13 1 bar: 18.5 2 bar: 26 | 3 bar: 33 |
| TMV2 Approved: No                | Approval No: N/A                  |           |
| TMV3 Approved: No                | Approval No: N/A                  |           |
| WRAS Approved: No                | Approval No: N/A                  |           |
| Head Function:                   | Not Applicable                    |           |
| Handset Function:                | Not Applicable                    |           |
| Body Jet Info:                   | Not Applicable                    |           |
| Pipe Size:                       | 15 mm (1/2" Bsp)                  |           |
| Pipe Centres:                    | 150mm                             |           |
| Colour/Finish:                   | Chrome                            |           |
| Hose Included:                   | Not Applicable                    |           |
| No. of Outlets:                  | 1                                 |           |