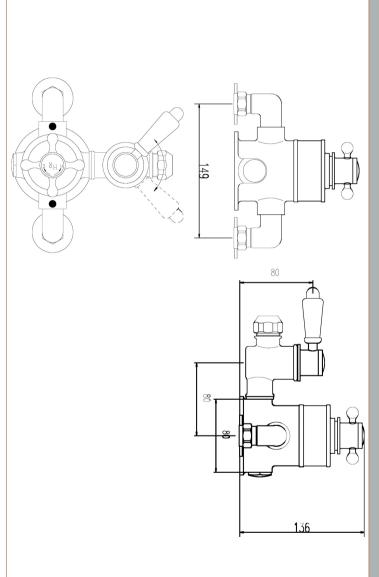

Sales Code: TSVT101 Description: Topaz Twin Exposed Shower Valve

| <b>Product Dimensions</b>        |                                   |           |
|----------------------------------|-----------------------------------|-----------|
| Length (mm):                     |                                   |           |
| Width (mm):                      | 195                               |           |
| Height (mm):                     | 206                               |           |
| Depth (mm):                      | 135                               |           |
| Nett Weight (kg):                | 2.5                               |           |
| Packaging Dimensions             |                                   |           |
| Length (mm):                     | 245                               |           |
| Width (mm):                      | 215                               |           |
| Height (mm):                     |                                   |           |
| Gross Weight (kg):               | 3                                 |           |
| Packaging Data                   |                                   |           |
| Box Colour:                      | White Cardboard Box               |           |
| Box Qty:                         | 1                                 |           |
| Label Size:                      | 100 x 50                          |           |
| Label Colour:                    | White Label                       |           |
| Label Qty:                       | 1                                 |           |
| Outer Box Dimensions (If A       | Applicable)                       |           |
| Length (mm):                     |                                   |           |
| Width (mm):                      | 440                               |           |
| Height (mm):                     | 480                               |           |
| Depth (mm):                      | 520                               |           |
| Gross Weight (kg):               |                                   |           |
| Barcode:                         | 5055275831588                     |           |
| Product Details                  |                                   |           |
| Country of Origin:               | United Kingdom                    |           |
| Fitting Instruction:             | No                                |           |
| Product Material:                | Brass                             |           |
| Mount Type:                      | Wall                              |           |
| Outlet Elbow Supplied:           | Not Applicable                    |           |
| Easy Clean:                      | Not Applicable                    |           |
| Head Included:                   | No                                |           |
| Handset Included:                | No                                |           |
| Body Jets Included:              | Not Applicable                    |           |
| No of Body Jets:                 | Not Applicable                    |           |
| Operating Pressure (bar):        | 0.1                               |           |
| Valve/Cartridge Type:            | 1/4 Turn Ceramic Disc             |           |
| Flow Rates (L/min): 0.1 bar: 4.5 | 0.5 bar: 13 1 bar: 18.5 2 bar: 26 | 3 bar: 33 |
| TMV2 Approved: No                | Approval No: N/A                  |           |
| TMV3 Approved: No                | Approval No: N/A                  |           |
| WRAS Approved: No                | Approval No: N/A                  |           |
| Head Function:                   | Not Applicable                    |           |
| Handset Function:                | Not Applicable                    |           |
| Body Jet Info:                   | Not Applicable                    |           |
| Pipe Size:                       | 15 mm (1/2" Bsp)                  |           |
| Pipe Centres:                    | 150mm                             |           |
| Colour/Finish:                   | Chrome                            |           |
| Hose Included:                   | Not Applicable                    |           |
| No. of Outlets:                  | 1                                 |           |