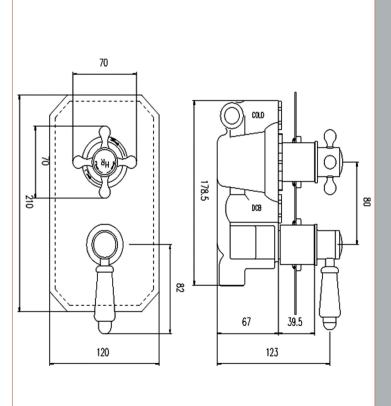

Sales Code: BTSVT004 Description: Traditional Black Twin Diverter Valve

| Product Dimensions               |                                 |           |
|----------------------------------|---------------------------------|-----------|
| Length (mm):                     |                                 |           |
| Width (mm):                      | 120                             |           |
| Height (mm):                     | 230                             |           |
| Depth (mm):                      | 135                             |           |
| Nett Weight (kg):                | 3                               |           |
| Packaging Dimensions             |                                 |           |
| Length (mm):                     | 250                             |           |
| Width (mm):                      | 240                             |           |
| Height (mm):                     |                                 |           |
| Gross Weight (kg):               | 3.4                             |           |
| Packaging Data                   |                                 |           |
| Box Colour:                      | White Cardboard Box             |           |
| Box Oty:                         | 1                               |           |
| Label Size:                      | 100 x 50                        |           |
| Label Colour:                    | White Label                     |           |
| Label Qty:                       | 1                               |           |
| Outer Box Dimensions (If A       | <del>_</del>                    |           |
| Length (mm):                     | -ppcusic)                       |           |
| Width (mm):                      |                                 |           |
| Height (mm):                     |                                 |           |
| Depth (mm):                      |                                 |           |
| Gross Weight (kg):               |                                 |           |
| Barcode:                         | 5055275830932                   |           |
|                                  | 3033213630332                   |           |
| Product Details                  |                                 |           |
| Country of Origin:               | United Kingdom                  |           |
| Fitting Instruction:             | No                              |           |
| Product Material:                | Brass/ABS                       |           |
| Mount Type:                      | Wall                            |           |
| Outlet Elbow Supplied:           | Not Applicable                  |           |
| Easy Clean:                      | Not Applicable                  |           |
| Head Included:                   | No                              |           |
| Handset Included:                | No                              |           |
| Body Jets Included:              | Not Applicable                  |           |
| No of Body Jets:                 | Not Applicable                  |           |
| Operating Pressure (bar):        | 0.1                             |           |
| Valve/Cartridge Type:            | 1/4 Turn Ceramic Disc           |           |
| Flow Rates (L/min): 0.1 bar: 5.5 | 0.5 bar: 14 1 bar: 20 2 bar: 29 | 3 bar: 44 |
| ΓMV2 Approved: No                | Approval No: N/A                |           |
| ΓMV3 Approved: No                | Approval No: N/A                |           |
| WRAS Approved: No                | Approval No: N/A                |           |
| Head Function:                   | Not Applicable                  |           |
| Handset Function:                | Not Applicable                  |           |
| Body Jet Info:                   | Not Applicable                  |           |
| Pipe Size:                       | 15 mm (1/2" Bsp)                |           |
| Pipe Centres:                    | 150mm                           |           |
| Colour/Finish:                   | Chrome                          |           |
| Hose Included:                   | Not Applicable                  |           |
| No. of Outlets:                  | 2                               |           |