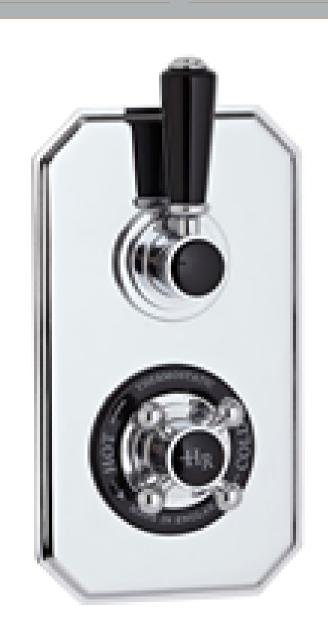

Sales Code: BTSVT004 Description: Traditional Black Twin Diverter Valve

| Product Dimensions               |                                 |           |
|----------------------------------|---------------------------------|-----------|
| Length (mm):                     |                                 |           |
| Width (mm):                      | 120                             |           |
| Height (mm):                     | 230                             |           |
| Depth (mm):                      | 135                             |           |
| Nett Weight (kg):                | 3                               |           |
| Packaging Dimensions             |                                 |           |
| Length (mm):                     | 250                             |           |
| Width (mm):                      | 240                             |           |
| Height (mm):                     |                                 |           |
| Gross Weight (kg):               | 3.4                             |           |
| Packaging Data                   |                                 |           |
| Box Colour:                      | White Cardboard Box             |           |
| Box Oty:                         | 1                               |           |
| Label Size:                      | 100 x 50                        |           |
| Label Colour:                    | White Label                     |           |
| Label Qty:                       | 1                               |           |
| Outer Box Dimensions (If A       | <del>_</del>                    |           |
| Length (mm):                     | -ppcusic)                       |           |
| Width (mm):                      |                                 |           |
| Height (mm):                     |                                 |           |
| Depth (mm):                      |                                 |           |
| Gross Weight (kg):               |                                 |           |
| Barcode:                         | 5055275830932                   |           |
|                                  | 3033213630332                   |           |
| Product Details                  |                                 |           |
| Country of Origin:               | United Kingdom                  |           |
| Fitting Instruction:             | No                              |           |
| Product Material:                | Brass/ABS                       |           |
| Mount Type:                      | Wall                            |           |
| Outlet Elbow Supplied:           | Not Applicable                  |           |
| Easy Clean:                      | Not Applicable                  |           |
| Head Included:                   | No                              |           |
| Handset Included:                | No                              |           |
| Body Jets Included:              | Not Applicable                  |           |
| No of Body Jets:                 | Not Applicable                  |           |
| Operating Pressure (bar):        | 0.1                             |           |
| Valve/Cartridge Type:            | 1/4 Turn Ceramic Disc           |           |
| Flow Rates (L/min): 0.1 bar: 5.5 | 0.5 bar: 14 1 bar: 20 2 bar: 29 | 3 bar: 44 |
| ΓMV2 Approved: No                | Approval No: N/A                |           |
| ΓMV3 Approved: No                | Approval No: N/A                |           |
| WRAS Approved: No                | Approval No: N/A                |           |
| Head Function:                   | Not Applicable                  |           |
| Handset Function:                | Not Applicable                  |           |
| Body Jet Info:                   | Not Applicable                  |           |
| Pipe Size:                       | 15 mm (1/2" Bsp)                |           |
| Pipe Centres:                    | 150mm                           |           |
| Colour/Finish:                   | Chrome                          |           |
| Hose Included:                   | Not Applicable                  |           |
| No. of Outlets:                  | 2                               |           |