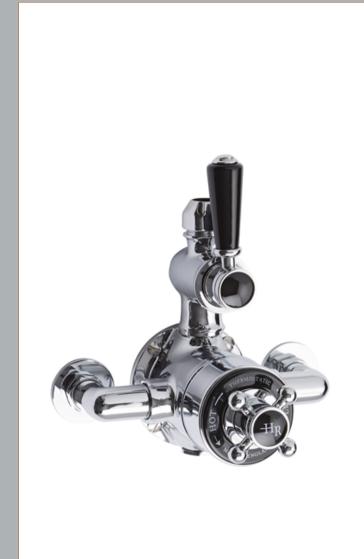

Sales Code: BTSVT101 Description: Topaz Black Twin Exposed Shower Valve

| Product Dimensions               |                                   |           |
|----------------------------------|-----------------------------------|-----------|
| Length (mm):                     |                                   |           |
| Width (mm):                      | 195                               |           |
| Height (mm):                     | 206                               |           |
| Depth (mm):                      | 135                               |           |
| Nett Weight (kg):                | 3.3                               |           |
| Packaging Dimensions             |                                   |           |
| Length (mm):                     | 245                               |           |
| Width (mm):                      | 215                               |           |
| Height (mm):                     |                                   |           |
| Gross Weight (kg):               | 3.5                               |           |
| Packaging Data                   |                                   |           |
| Box Colour:                      | White Cardboard Box               |           |
| Box Qty:                         | 1                                 |           |
| Label Size:                      | 100 x 50                          |           |
| Label Colour:                    | White Label                       |           |
| Label Qty:                       | 1                                 |           |
| Outer Box Dimensions (If A       | Applicable)                       |           |
| Length (mm):                     |                                   |           |
| Width (mm):                      |                                   |           |
| Height (mm):                     |                                   |           |
| Depth (mm):                      |                                   |           |
| Gross Weight (kg):               |                                   |           |
| Barcode:                         | 5055275830963                     |           |
| Product Details                  |                                   |           |
| Country of Origin:               | United Kingdom                    |           |
| Fitting Instruction:             | No                                |           |
| Product Material:                | Brass                             |           |
| Mount Type:                      | Wall                              |           |
| Outlet Elbow Supplied:           | Not Applicable                    |           |
| Easy Clean:                      | Not Applicable                    |           |
| Head Included:                   | No                                |           |
| Handset Included:                | No                                |           |
| Body Jets Included:              | Not Applicable                    |           |
| No of Body Jets:                 | Not Applicable                    |           |
| Operating Pressure (bar):        | 0.1                               |           |
| Valve/Cartridge Type:            | 1/4 Turn Ceramic Disc             |           |
| Flow Rates (L/min): 0.1 bar: 4.5 | 0.5 bar: 13 1 bar: 18.5 2 bar: 26 | 3 bar: 33 |
| ΓMV2 Approved: No                | Approval No: N/A                  |           |
| ΓMV3 Approved: No                | Approval No: N/A                  |           |
| WRAS Approved: No                | Approval No: N/A                  |           |
| Head Function:                   | Not Applicable                    |           |
| Handset Function:                | Not Applicable                    |           |
| Body Jet Info:                   | Not Applicable                    |           |
| Pipe Size:                       | 15 mm (1/2" Bsp)                  |           |
| Pipe Centres:                    | 150mm                             |           |
| Colour/Finish:                   | Chrome                            |           |
| Hose Included:                   | Not Applicable                    |           |
| No. of Outlets:                  | 1                                 |           |