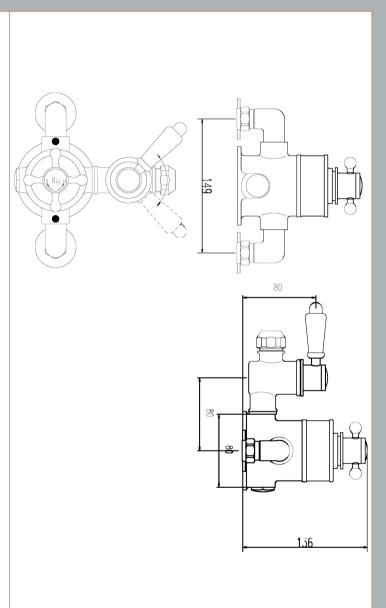

Sales Code: BTSVT101 Description: Topaz Black Twin Exposed Shower Valve

| Product Dimensions               |                                   |           |
|----------------------------------|-----------------------------------|-----------|
| Length (mm):                     |                                   |           |
| Width (mm):                      | 195                               |           |
| Height (mm):                     | 206                               |           |
| Depth (mm):                      | 135                               |           |
| Nett Weight (kg):                | 3.3                               |           |
| Packaging Dimensions             |                                   |           |
| Length (mm):                     | 245                               |           |
| Width (mm):                      | 215                               |           |
| Height (mm):                     |                                   |           |
| Gross Weight (kg):               | 3.5                               |           |
| Packaging Data                   |                                   |           |
| Box Colour:                      | White Cardboard Box               |           |
| Box Qty:                         | 1                                 |           |
| Label Size:                      | 100 x 50                          |           |
| Label Colour:                    | White Label                       |           |
| Label Qty:                       | 1                                 |           |
| Outer Box Dimensions (If A       | Applicable)                       |           |
| Length (mm):                     |                                   |           |
| Width (mm):                      |                                   |           |
| Height (mm):                     |                                   |           |
| Depth (mm):                      |                                   |           |
| Gross Weight (kg):               |                                   |           |
| Barcode:                         | 5055275830963                     |           |
| Product Details                  |                                   |           |
| Country of Origin:               | United Kingdom                    |           |
| Fitting Instruction:             | No                                |           |
| Product Material:                | Brass                             |           |
| Mount Type:                      | Wall                              |           |
| Outlet Elbow Supplied:           | Not Applicable                    |           |
| Easy Clean:                      | Not Applicable                    |           |
| Head Included:                   | No                                |           |
| Handset Included:                | No                                |           |
| Body Jets Included:              | Not Applicable                    |           |
| No of Body Jets:                 | Not Applicable                    |           |
| Operating Pressure (bar):        | 0.1                               |           |
| Valve/Cartridge Type:            | 1/4 Turn Ceramic Disc             |           |
| Flow Rates (L/min): 0.1 bar: 4.5 | 0.5 bar: 13 1 bar: 18.5 2 bar: 26 | 3 bar: 33 |
| ΓMV2 Approved: No                | Approval No: N/A                  |           |
| ΓMV3 Approved: No                | Approval No: N/A                  |           |
| WRAS Approved: No                | Approval No: N/A                  |           |
| Head Function:                   | Not Applicable                    |           |
| Handset Function:                | Not Applicable                    |           |
| Body Jet Info:                   | Not Applicable                    |           |
| Pipe Size:                       | 15 mm (1/2" Bsp)                  |           |
| Pipe Centres:                    | 150mm                             |           |
| Colour/Finish:                   | Chrome                            |           |
| Hose Included:                   | Not Applicable                    |           |
| No. of Outlets:                  | 1                                 |           |