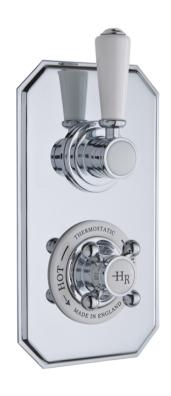

Sales Code: TSVT004 Description: Traditional Twin Diverter Valve

| Product Dimensions                |                                 |           |
|-----------------------------------|---------------------------------|-----------|
| Length (mm):                      |                                 |           |
| Width (mm):                       | 120                             |           |
| Height (mm):                      | 230                             |           |
| Depth (mm):                       | 135                             |           |
| Nett Weight (kg):                 | 2.8                             |           |
|                                   | 2.8                             |           |
| Packaging Dimensions              | 0.50                            |           |
| Length (mm):                      | 250                             |           |
| Width (mm):                       | 240                             |           |
| Height (mm):                      |                                 |           |
| Gross Weight (kg):                | 3                               |           |
| Packaging Data                    |                                 |           |
| Box Colour:                       | White Cardboard Box             |           |
| Box Qty:                          | 1                               |           |
| Label Size:                       | 100 x 50                        |           |
| Label Colour:                     | White Label                     |           |
| Label Qty:                        | 1                               |           |
| <b>Outer Box Dimensions (If A</b> | Applicable)                     |           |
| Length (mm):                      |                                 |           |
| Width (mm):                       |                                 |           |
| Height (mm):                      |                                 |           |
| Depth (mm):                       |                                 |           |
| Gross Weight (kg):                |                                 |           |
| Barcode:                          | 5055275831618                   |           |
| <b>Product Details</b>            |                                 |           |
| Country of Origin:                | United Kingdom                  |           |
| Fitting Instruction:              | No                              |           |
| Product Material:                 | Brass/ABS                       |           |
| Mount Type:                       | Wall                            |           |
| Outlet Elbow Supplied:            | Not Applicable                  |           |
| Easy Clean:                       | Not Applicable                  |           |
| Head Included:                    | No                              |           |
| Handset Included:                 | No                              |           |
| Body Jets Included:               | Not Applicable                  |           |
| No of Body Jets:                  | Not Applicable                  |           |
| Operating Pressure (bar):         | 0.1                             |           |
| Valve/Cartridge Type:             | 1/4 Turn Ceramic Disc           |           |
| Flow Rates (L/min): 0.1 bar: 5.5  | 0.5 bar: 14 1 bar: 20 2 bar: 29 | 3 bar: 44 |
| TMV2 Approved: No                 | Approval No: N/A                |           |
| TMV3 Approved: No                 | Approval No: N/A                |           |
| WRAS Approved: No                 | Approval No: N/A                |           |
| Head Function:                    | Not Applicable                  |           |
| Handset Function:                 | Not Applicable                  |           |
| Body Jet Info:                    | Not Applicable                  |           |
| Pipe Size:                        | 15 mm (1/2" Bsp)                |           |
| Pipe Centres:                     | N/A                             |           |
| Colour/Finish:                    | Chrome                          |           |
| Hose Included:                    | Not Applicable                  |           |
| No. of Outlets:                   | 2                               |           |
|                                   |                                 |           |