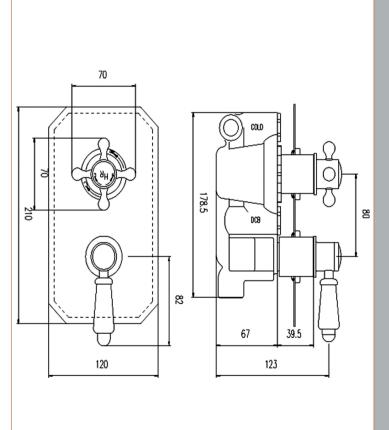

Sales Code: TSVT004 Description: Traditional Twin Diverter Valve

| Product Dimensions                |                                 |           |
|-----------------------------------|---------------------------------|-----------|
| Length (mm):                      |                                 |           |
| Width (mm):                       | 120                             |           |
| Height (mm):                      | 230                             |           |
| Depth (mm):                       | 135                             |           |
| Nett Weight (kg):                 | 2.8                             |           |
|                                   | 2.8                             |           |
| Packaging Dimensions              | 0.50                            |           |
| Length (mm):                      | 250                             |           |
| Width (mm):                       | 240                             |           |
| Height (mm):                      |                                 |           |
| Gross Weight (kg):                | 3                               |           |
| Packaging Data                    |                                 |           |
| Box Colour:                       | White Cardboard Box             |           |
| Box Qty:                          | 1                               |           |
| Label Size:                       | 100 x 50                        |           |
| Label Colour:                     | White Label                     |           |
| Label Qty:                        | 1                               |           |
| <b>Outer Box Dimensions (If A</b> | Applicable)                     |           |
| Length (mm):                      |                                 |           |
| Width (mm):                       |                                 |           |
| Height (mm):                      |                                 |           |
| Depth (mm):                       |                                 |           |
| Gross Weight (kg):                |                                 |           |
| Barcode:                          | 5055275831618                   |           |
| <b>Product Details</b>            |                                 |           |
| Country of Origin:                | United Kingdom                  |           |
| Fitting Instruction:              | No                              |           |
| Product Material:                 | Brass/ABS                       |           |
| Mount Type:                       | Wall                            |           |
| Outlet Elbow Supplied:            | Not Applicable                  |           |
| Easy Clean:                       | Not Applicable                  |           |
| Head Included:                    | No                              |           |
| Handset Included:                 | No                              |           |
| Body Jets Included:               | Not Applicable                  |           |
| No of Body Jets:                  | Not Applicable                  |           |
| Operating Pressure (bar):         | 0.1                             |           |
| Valve/Cartridge Type:             | 1/4 Turn Ceramic Disc           |           |
| Flow Rates (L/min): 0.1 bar: 5.5  | 0.5 bar: 14 1 bar: 20 2 bar: 29 | 3 bar: 44 |
| TMV2 Approved: No                 | Approval No: N/A                |           |
| TMV3 Approved: No                 | Approval No: N/A                |           |
| WRAS Approved: No                 | Approval No: N/A                |           |
| Head Function:                    | Not Applicable                  |           |
| Handset Function:                 | Not Applicable                  |           |
| Body Jet Info:                    | Not Applicable                  |           |
| Pipe Size:                        | 15 mm (1/2" Bsp)                |           |
| Pipe Centres:                     | N/A                             |           |
| Colour/Finish:                    | Chrome                          |           |
| Hose Included:                    | Not Applicable                  |           |
| No. of Outlets:                   | 2                               |           |
|                                   |                                 |           |