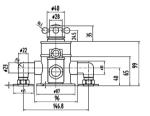

Sales Code: BTSVT102 Description: Topaz Black Triple Exposed Shower Valve

| <b>Product Dimensions</b>        |                                                              |           |
|----------------------------------|--------------------------------------------------------------|-----------|
| Length (mm):                     |                                                              |           |
| Width (mm):                      | 195                                                          |           |
| Height (mm):                     | 332                                                          |           |
| Depth (mm):                      | 135                                                          |           |
| Nett Weight (kg):                | 2.5                                                          |           |
| Packaging Dimensions             | 2.0                                                          |           |
| Length (mm):                     | 245                                                          |           |
| Width (mm):                      | 215                                                          |           |
| Height (mm):                     | 213                                                          |           |
|                                  | 3                                                            |           |
| Gross Weight (kg):               | 3                                                            |           |
| Packaging Data                   |                                                              |           |
| Box Colour:                      | White Cardboard Box                                          |           |
| Box Qty:                         | 1                                                            |           |
| Label Size:                      | 100 x 50                                                     |           |
| Label Colour:                    | White Label                                                  |           |
| Label Qty:                       | 1                                                            |           |
| Outer Box Dimensions (If A       | Applicable)                                                  |           |
| Length (mm):                     |                                                              |           |
| Width (mm):                      |                                                              |           |
| Height (mm):                     |                                                              |           |
| Depth (mm):                      |                                                              |           |
| Gross Weight (kg):               |                                                              |           |
| Barcode:                         | 5055275868652                                                |           |
| Product Details                  |                                                              |           |
| Country of Origin:               | United Kingdom                                               |           |
| Fitting Instruction:             | No                                                           |           |
| Product Material:                | Brass                                                        |           |
| Mount Type:                      | Wall                                                         |           |
| Outlet Elbow Supplied:           | Not Applicable                                               |           |
| Easy Clean:                      | Not Applicable  Not Applicable                               |           |
| Head Included:                   | No                                                           |           |
| Handset Included:                | No                                                           |           |
| Body Jets Included:              | Not Applicable                                               |           |
| No of Body Jets:                 | **                                                           |           |
|                                  | Not Applicable 0.1                                           |           |
| Operating Pressure (bar):        |                                                              |           |
| Valve/Cartridge Type:            | 1/4 Turn Ceramic Disc<br>0.5 bar: 13  1 bar: 18.5  2 bar: 26 | 3 bar: 33 |
| Flow Rates (L/min): 0.1 bar: 4.5 |                                                              | 3 Dat: 33 |
| TMV2 Approved: No                | Approval No: N/A                                             |           |
| TMV3 Approved: No                | Approval No: N/A                                             |           |
| WRAS Approved: No                | Approval No: N/A                                             |           |
| Head Function:                   | Not Applicable                                               |           |
| Handset Function:                | Not Applicable                                               |           |
| Body Jet Info:                   | Not Applicable                                               |           |
| Pipe Size:                       | 15 mm (1/2" Bsp)                                             |           |
| Pipe Centres:                    | 150mm                                                        |           |
| Colour/Finish:                   | Chrome                                                       |           |
| Hose Included:                   | Not Applicable                                               |           |