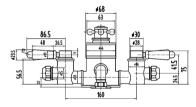

Sales Code: BTSVT102 Description: Topaz Black Triple Exposed Shower Valve

| <b>Product Dimensions</b>        |                                                              |           |
|----------------------------------|--------------------------------------------------------------|-----------|
| Length (mm):                     |                                                              |           |
| Width (mm):                      | 195                                                          |           |
| Height (mm):                     | 332                                                          |           |
| Depth (mm):                      | 135                                                          |           |
| Nett Weight (kg):                | 2.5                                                          |           |
| Packaging Dimensions             | 2.0                                                          |           |
| Length (mm):                     | 245                                                          |           |
| Width (mm):                      | 215                                                          |           |
| Height (mm):                     | 213                                                          |           |
|                                  | 3                                                            |           |
| Gross Weight (kg):               | 3                                                            |           |
| Packaging Data                   |                                                              |           |
| Box Colour:                      | White Cardboard Box                                          |           |
| Box Qty:                         | 1                                                            |           |
| Label Size:                      | 100 x 50                                                     |           |
| Label Colour:                    | White Label                                                  |           |
| Label Qty:                       | 1                                                            |           |
| Outer Box Dimensions (If A       | Applicable)                                                  |           |
| Length (mm):                     |                                                              |           |
| Width (mm):                      |                                                              |           |
| Height (mm):                     |                                                              |           |
| Depth (mm):                      |                                                              |           |
| Gross Weight (kg):               |                                                              |           |
| Barcode:                         | 5055275868652                                                |           |
| Product Details                  |                                                              |           |
| Country of Origin:               | United Kingdom                                               |           |
| Fitting Instruction:             | No                                                           |           |
| Product Material:                | Brass                                                        |           |
| Mount Type:                      | Wall                                                         |           |
| Outlet Elbow Supplied:           | Not Applicable                                               |           |
| Easy Clean:                      | Not Applicable  Not Applicable                               |           |
| Head Included:                   | No                                                           |           |
| Handset Included:                | No                                                           |           |
| Body Jets Included:              | Not Applicable                                               |           |
| No of Body Jets:                 | **                                                           |           |
|                                  | Not Applicable 0.1                                           |           |
| Operating Pressure (bar):        |                                                              |           |
| Valve/Cartridge Type:            | 1/4 Turn Ceramic Disc<br>0.5 bar: 13  1 bar: 18.5  2 bar: 26 | 3 bar: 33 |
| Flow Rates (L/min): 0.1 bar: 4.5 |                                                              | 3 Dat: 33 |
| TMV2 Approved: No                | Approval No: N/A                                             |           |
| TMV3 Approved: No                | Approval No: N/A                                             |           |
| WRAS Approved: No                | Approval No: N/A                                             |           |
| Head Function:                   | Not Applicable                                               |           |
| Handset Function:                | Not Applicable                                               |           |
| Body Jet Info:                   | Not Applicable                                               |           |
| Pipe Size:                       | 15 mm (1/2" Bsp)                                             |           |
| Pipe Centres:                    | 150mm                                                        |           |
| Colour/Finish:                   | Chrome                                                       |           |
| Hose Included:                   | Not Applicable                                               |           |