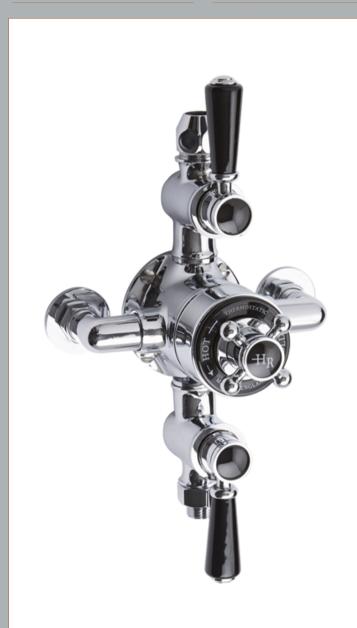

Sales Code: BTSVT102 Description: Topaz Black Triple Exposed Shower Valve

| <b>Product Dimensions</b>        |                                                              |           |
|----------------------------------|--------------------------------------------------------------|-----------|
| Length (mm):                     |                                                              |           |
| Width (mm):                      | 195                                                          |           |
| Height (mm):                     | 332                                                          |           |
| Depth (mm):                      | 135                                                          |           |
| Nett Weight (kg):                | 2.5                                                          |           |
| Packaging Dimensions             | 2.0                                                          |           |
| Length (mm):                     | 245                                                          |           |
| Width (mm):                      | 215                                                          |           |
| Height (mm):                     | 213                                                          |           |
|                                  | 3                                                            |           |
| Gross Weight (kg):               | 3                                                            |           |
| Packaging Data                   |                                                              |           |
| Box Colour:                      | White Cardboard Box                                          |           |
| Box Qty:                         | 1                                                            |           |
| Label Size:                      | 100 x 50                                                     |           |
| Label Colour:                    | White Label                                                  |           |
| Label Qty:                       | 1                                                            |           |
| Outer Box Dimensions (If A       | Applicable)                                                  |           |
| Length (mm):                     |                                                              |           |
| Width (mm):                      |                                                              |           |
| Height (mm):                     |                                                              |           |
| Depth (mm):                      |                                                              |           |
| Gross Weight (kg):               |                                                              |           |
| Barcode:                         | 5055275868652                                                |           |
| Product Details                  |                                                              |           |
| Country of Origin:               | United Kingdom                                               |           |
| Fitting Instruction:             | No                                                           |           |
| Product Material:                | Brass                                                        |           |
| Mount Type:                      | Wall                                                         |           |
| Outlet Elbow Supplied:           | Not Applicable                                               |           |
| Easy Clean:                      | Not Applicable  Not Applicable                               |           |
| Head Included:                   | No                                                           |           |
| Handset Included:                | No                                                           |           |
| Body Jets Included:              | Not Applicable                                               |           |
| No of Body Jets:                 | **                                                           |           |
|                                  | Not Applicable 0.1                                           |           |
| Operating Pressure (bar):        |                                                              |           |
| Valve/Cartridge Type:            | 1/4 Turn Ceramic Disc<br>0.5 bar: 13  1 bar: 18.5  2 bar: 26 | 3 bar: 33 |
| Flow Rates (L/min): 0.1 bar: 4.5 |                                                              | 3 Dat: 33 |
| TMV2 Approved: No                | Approval No: N/A                                             |           |
| TMV3 Approved: No                | Approval No: N/A                                             |           |
| WRAS Approved: No                | Approval No: N/A                                             |           |
| Head Function:                   | Not Applicable                                               |           |
| Handset Function:                | Not Applicable                                               |           |
| Body Jet Info:                   | Not Applicable                                               |           |
| Pipe Size:                       | 15 mm (1/2" Bsp)                                             |           |
| Pipe Centres:                    | 150mm                                                        |           |
| Colour/Finish:                   | Chrome                                                       |           |
| Hose Included:                   | Not Applicable                                               |           |