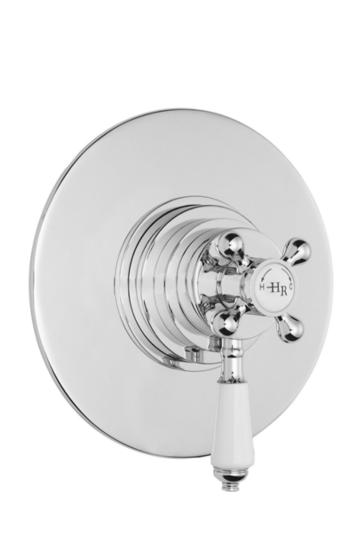

## TECHNICAL DATA SHEET

ROXOR

Sales Code: TSVT006

**Description:** Traditional Concealed Dual Shower Valve

| Product Dimensions               |                          |
|----------------------------------|--------------------------|
| Length (mm):                     |                          |
| Width (mm):                      | 185                      |
| Height (mm):                     | 196                      |
| Depth (mm):                      | 146                      |
| Nett Weight (kg):                | 3.28                     |
| Packaging Dimensions             |                          |
| Length (mm):                     | 240                      |
| Width (mm):                      | 240                      |
| Height (mm):                     |                          |
| Gross Weight (kg):               | 3.28                     |
| Packaging Data                   |                          |
| Box Colour:                      | White Cardboard Box      |
| Box Qty:                         | 3                        |
| Label Size:                      | 100 x 50                 |
| Label Colour:                    | White Label              |
| Label Qty:                       | 3                        |
| ~ ~ ~                            |                          |
| Outer Box Dimensions (If         | Applicable)              |
| Length (mm):                     | 500                      |
| Width (mm):                      | 410                      |
| Height (mm):                     |                          |
| Depth (mm):                      | 265                      |
| Gross Weight (kg):<br>Barcode:   | 5056211804215            |
|                                  | 5056211804215            |
| Product Details                  |                          |
| Country of Origin:               | United Kingdom           |
| Fitting Instruction:             | No                       |
| Product Material:                | Brass                    |
| Mount Type:                      | Recessed                 |
| Outlet Elbow Supplied:           | No                       |
| Easy Clean:                      | Not Applicable           |
| Head Included:                   | No                       |
| Handset Included:                | No                       |
| Body Jets Included:              | No                       |
| No of Body Jets:                 | Not Applicable           |
| Operating Pressure (bar):        | 0.1                      |
| Valve/Cartridge Type:            | 1/4 Turn Ceramic Disc    |
| Flow Rates (L/min): 0.1 bar: 5.5 |                          |
| TMV2 Approved: No                | Approval No: N/A         |
| TMV3 Approved: No                | Approval No: N/A         |
| WRAS Approved: No                | Approval No: N/A         |
| Head Function:                   | Not Applicable           |
| Handset Function:                | Not Applicable           |
| Body Jet Info:                   | Not Applicable           |
| Pipe Size:                       | 15 mm (1/2" Bsp)         |
| Pipe Centres:                    | 150                      |
| Colour/Finish:                   | Chrome<br>Not Applicable |
| Hose Included:                   |                          |