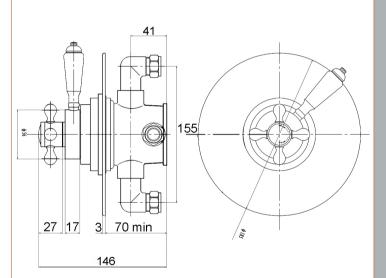

## TECHNICAL DATA SHEET

ROXOR

Sales Code: TSVT006

**Description:** Traditional Concealed Dual Shower Valve

| Product Dimensions               |                          |
|----------------------------------|--------------------------|
| Length (mm):                     |                          |
| Width (mm):                      | 185                      |
| Height (mm):                     | 196                      |
| Depth (mm):                      | 146                      |
| Nett Weight (kg):                | 3.28                     |
| Packaging Dimensions             |                          |
| Length (mm):                     | 240                      |
| Width (mm):                      | 240                      |
| Height (mm):                     |                          |
| Gross Weight (kg):               | 3.28                     |
| Packaging Data                   |                          |
| Box Colour:                      | White Cardboard Box      |
| Box Qty:                         | 3                        |
| Label Size:                      | 100 x 50                 |
| Label Colour:                    | White Label              |
| Label Qty:                       | 3                        |
| ~ ~ ~                            |                          |
| Outer Box Dimensions (If         | Applicable)              |
| Length (mm):                     | 500                      |
| Width (mm):                      | 410                      |
| Height (mm):                     |                          |
| Depth (mm):                      | 265                      |
| Gross Weight (kg):<br>Barcode:   | 5056211804215            |
|                                  | 5056211804215            |
| Product Details                  |                          |
| Country of Origin:               | United Kingdom           |
| Fitting Instruction:             | No                       |
| Product Material:                | Brass                    |
| Mount Type:                      | Recessed                 |
| Outlet Elbow Supplied:           | No                       |
| Easy Clean:                      | Not Applicable           |
| Head Included:                   | No                       |
| Handset Included:                | No                       |
| Body Jets Included:              | No                       |
| No of Body Jets:                 | Not Applicable           |
| Operating Pressure (bar):        | 0.1                      |
| Valve/Cartridge Type:            | 1/4 Turn Ceramic Disc    |
| Flow Rates (L/min): 0.1 bar: 5.5 |                          |
| TMV2 Approved: No                | Approval No: N/A         |
| TMV3 Approved: No                | Approval No: N/A         |
| WRAS Approved: No                | Approval No: N/A         |
| Head Function:                   | Not Applicable           |
| Handset Function:                | Not Applicable           |
| Body Jet Info:                   | Not Applicable           |
| Pipe Size:                       | 15 mm (1/2" Bsp)         |
| Pipe Centres:                    | 150                      |
| Colour/Finish:                   | Chrome<br>Not Applicable |
| Hose Included:                   |                          |