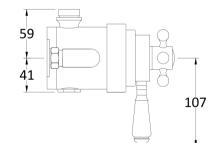

## TECHNICAL DATA SHEET

ROXOR

Sales Code: TSVT104

**Description:** Traditional Exposed Dual Shower Valve

| Product Dimensions              |                                               |
|---------------------------------|-----------------------------------------------|
| Length (mm):                    |                                               |
| Width (mm):                     | 196                                           |
| Height (mm):                    | 166                                           |
| Depth (mm):                     | 153                                           |
| Nett Weight (kg):               | 3.42                                          |
|                                 | 3.42                                          |
| Packaging Dimensions            |                                               |
| Length (mm):                    | 240                                           |
| Width (mm):                     | 240                                           |
| Height (mm):                    |                                               |
| Gross Weight (kg):              | 3.44                                          |
| Packaging Data                  |                                               |
| Box Colour:                     | White Cardboard Box                           |
| Box Qty:                        | 2                                             |
| Label Size:                     | 100 x 50                                      |
| Label Colour:                   | White Label                                   |
| Label Qty:                      | 2                                             |
| Outer Box Dimensions (I         | f Applicable)                                 |
| Length (mm):                    |                                               |
| Width (mm):                     |                                               |
| Height (mm):                    |                                               |
| Depth (mm):                     |                                               |
| Gross Weight (kg):              |                                               |
| Barcode:                        | 5056211804192                                 |
|                                 | 5050211004192                                 |
| Product Details                 |                                               |
| Country of Origin:              | United Kingdom                                |
| Fitting Instruction:            | No                                            |
| Product Material:               | Brass                                         |
| Mount Type:                     | Wall                                          |
| Outlet Elbow Supplied:          | No                                            |
| Easy Clean:                     | Not Applicable                                |
| Head Included:                  | No                                            |
| Handset Included:               | No                                            |
| Body Jets Included:             | No                                            |
| No of Body Jets:                | Not Applicable                                |
| Operating Pressure (bar):       | 0.1                                           |
| Valve/Cartridge Type:           |                                               |
| Flow Rates (L/min): 0.1 bar: 5. | 5 0.5 bar: 14.5 1 bar: 22 2 bar: 30 3 bar: 35 |
| TMV2 Approved: No               | Approval No: N/A                              |
| TMV3 Approved: No               | Approval No: N/A                              |
| WRAS Approved: No               | Approval No: N/A                              |
| Head Function:                  | Not Applicable                                |
| Handset Function:               | Not Applicable                                |
| Body Jet Info:                  | Not Applicable                                |
| Pipe Size:                      | 15 mm (1/2" Bsp)                              |
| Pipe Centres:                   | 150                                           |
| Colour/Finish:                  | Chrome                                        |
| Hose Included:                  | Not Applicable                                |
| No. of Outlets:                 | 1                                             |
|                                 |                                               |