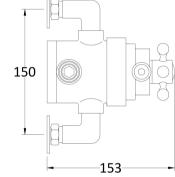

## TECHNICAL DATA SHEET

ROXOR

Sales Code: TSVT104

**Description:** Traditional Exposed Dual Shower Valve

| Product Dimensions              |                                               |
|---------------------------------|-----------------------------------------------|
| Length (mm):                    |                                               |
| Width (mm):                     | 196                                           |
| Height (mm):                    | 166                                           |
| Depth (mm):                     | 153                                           |
| Nett Weight (kg):               | 3.42                                          |
|                                 | 3.42                                          |
| Packaging Dimensions            |                                               |
| Length (mm):                    | 240                                           |
| Width (mm):                     | 240                                           |
| Height (mm):                    |                                               |
| Gross Weight (kg):              | 3.44                                          |
| Packaging Data                  |                                               |
| Box Colour:                     | White Cardboard Box                           |
| Box Qty:                        | 2                                             |
| Label Size:                     | 100 x 50                                      |
| Label Colour:                   | White Label                                   |
| Label Qty:                      | 2                                             |
| Outer Box Dimensions (I         | f Applicable)                                 |
| Length (mm):                    |                                               |
| Width (mm):                     |                                               |
| Height (mm):                    |                                               |
| Depth (mm):                     |                                               |
| Gross Weight (kg):              |                                               |
| Barcode:                        | 5056211804192                                 |
|                                 | 5050211004192                                 |
| Product Details                 |                                               |
| Country of Origin:              | United Kingdom                                |
| Fitting Instruction:            | No                                            |
| Product Material:               | Brass                                         |
| Mount Type:                     | Wall                                          |
| Outlet Elbow Supplied:          | No                                            |
| Easy Clean:                     | Not Applicable                                |
| Head Included:                  | No                                            |
| Handset Included:               | No                                            |
| Body Jets Included:             | No                                            |
| No of Body Jets:                | Not Applicable                                |
| Operating Pressure (bar):       | 0.1                                           |
| Valve/Cartridge Type:           |                                               |
| Flow Rates (L/min): 0.1 bar: 5. | 5 0.5 bar: 14.5 1 bar: 22 2 bar: 30 3 bar: 35 |
| TMV2 Approved: No               | Approval No: N/A                              |
| TMV3 Approved: No               | Approval No: N/A                              |
| WRAS Approved: No               | Approval No: N/A                              |
| Head Function:                  | Not Applicable                                |
| Handset Function:               | Not Applicable                                |
| Body Jet Info:                  | Not Applicable                                |
| Pipe Size:                      | 15 mm (1/2" Bsp)                              |
| Pipe Centres:                   | 150                                           |
| Colour/Finish:                  | Chrome                                        |
| Hose Included:                  | Not Applicable                                |
| No. of Outlets:                 | 1                                             |
|                                 |                                               |