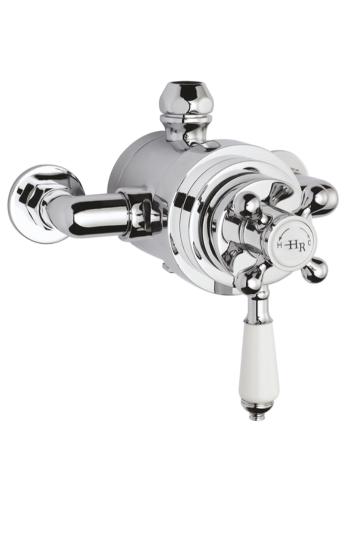

## TECHNICAL DATA SHEET

ROXOR

Sales Code: TSVT104

**Description:** Traditional Exposed Dual Shower Valve

| Product Dimensions              |                                               |
|---------------------------------|-----------------------------------------------|
| Length (mm):                    |                                               |
| Width (mm):                     | 196                                           |
| Height (mm):                    | 166                                           |
| Depth (mm):                     | 153                                           |
| Nett Weight (kg):               | 3.42                                          |
|                                 | 3.42                                          |
| Packaging Dimensions            |                                               |
| Length (mm):                    | 240                                           |
| Width (mm):                     | 240                                           |
| Height (mm):                    |                                               |
| Gross Weight (kg):              | 3.44                                          |
| Packaging Data                  |                                               |
| Box Colour:                     | White Cardboard Box                           |
| Box Qty:                        | 2                                             |
| Label Size:                     | 100 x 50                                      |
| Label Colour:                   | White Label                                   |
| Label Qty:                      | 2                                             |
| Outer Box Dimensions (I         | f Applicable)                                 |
| Length (mm):                    |                                               |
| Width (mm):                     |                                               |
| Height (mm):                    |                                               |
| Depth (mm):                     |                                               |
| Gross Weight (kg):              |                                               |
| Barcode:                        | 5056211804192                                 |
|                                 | 5050211004192                                 |
| Product Details                 |                                               |
| Country of Origin:              | United Kingdom                                |
| Fitting Instruction:            | No                                            |
| Product Material:               | Brass                                         |
| Mount Type:                     | Wall                                          |
| Outlet Elbow Supplied:          | No                                            |
| Easy Clean:                     | Not Applicable                                |
| Head Included:                  | No                                            |
| Handset Included:               | No                                            |
| Body Jets Included:             | No                                            |
| No of Body Jets:                | Not Applicable                                |
| Operating Pressure (bar):       | 0.1                                           |
| Valve/Cartridge Type:           |                                               |
| Flow Rates (L/min): 0.1 bar: 5. | 5 0.5 bar: 14.5 1 bar: 22 2 bar: 30 3 bar: 35 |
| TMV2 Approved: No               | Approval No: N/A                              |
| TMV3 Approved: No               | Approval No: N/A                              |
| WRAS Approved: No               | Approval No: N/A                              |
| Head Function:                  | Not Applicable                                |
| Handset Function:               | Not Applicable                                |
| Body Jet Info:                  | Not Applicable                                |
| Pipe Size:                      | 15 mm (1/2" Bsp)                              |
| Pipe Centres:                   | 150                                           |
| Colour/Finish:                  | Chrome                                        |
| Hose Included:                  | Not Applicable                                |
| No. of Outlets:                 | 1                                             |
|                                 |                                               |