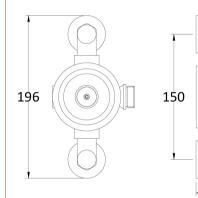

## TECHNICAL DATA SHEET

ROXOR

Sales Code: TSVT104

**Description:** Traditional Exposed Dual Shower Valve

| Product Dimensions              |                                               |
|---------------------------------|-----------------------------------------------|
| Length (mm):                    |                                               |
| Width (mm):                     | 196                                           |
| Height (mm):                    | 166                                           |
| Depth (mm):                     | 153                                           |
| Nett Weight (kg):               | 3.42                                          |
|                                 | 3.42                                          |
| Packaging Dimensions            |                                               |
| Length (mm):                    | 240                                           |
| Width (mm):                     | 240                                           |
| Height (mm):                    |                                               |
| Gross Weight (kg):              | 3.44                                          |
| Packaging Data                  |                                               |
| Box Colour:                     | White Cardboard Box                           |
| Box Qty:                        | 2                                             |
| Label Size:                     | 100 x 50                                      |
| Label Colour:                   | White Label                                   |
| Label Qty:                      | 2                                             |
| Outer Box Dimensions (I         | f Applicable)                                 |
| Length (mm):                    |                                               |
| Width (mm):                     |                                               |
| Height (mm):                    |                                               |
| Depth (mm):                     |                                               |
| Gross Weight (kg):              |                                               |
| Barcode:                        | 5056211804192                                 |
|                                 | 5050211004192                                 |
| Product Details                 |                                               |
| Country of Origin:              | United Kingdom                                |
| Fitting Instruction:            | No                                            |
| Product Material:               | Brass                                         |
| Mount Type:                     | Wall                                          |
| Outlet Elbow Supplied:          | No                                            |
| Easy Clean:                     | Not Applicable                                |
| Head Included:                  | No                                            |
| Handset Included:               | No                                            |
| Body Jets Included:             | No                                            |
| No of Body Jets:                | Not Applicable                                |
| Operating Pressure (bar):       | 0.1                                           |
| Valve/Cartridge Type:           |                                               |
| Flow Rates (L/min): 0.1 bar: 5. | 5 0.5 bar: 14.5 1 bar: 22 2 bar: 30 3 bar: 35 |
| TMV2 Approved: No               | Approval No: N/A                              |
| TMV3 Approved: No               | Approval No: N/A                              |
| WRAS Approved: No               | Approval No: N/A                              |
| Head Function:                  | Not Applicable                                |
| Handset Function:               | Not Applicable                                |
| Body Jet Info:                  | Not Applicable                                |
| Pipe Size:                      | 15 mm (1/2" Bsp)                              |
| Pipe Centres:                   | 150                                           |
| Colour/Finish:                  | Chrome                                        |
| Hose Included:                  | Not Applicable                                |
| No. of Outlets:                 | 1                                             |
|                                 |                                               |