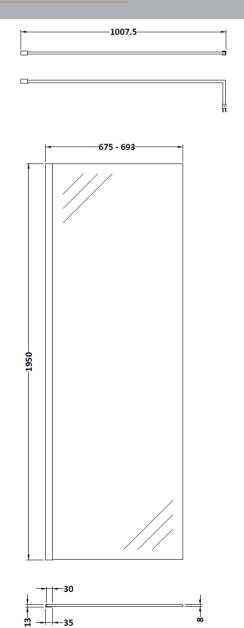

Sales Code: WRSB700 Description: Wetroom Screen 700 X1950mm

| <b>Product Dimensions</b>            |                               |
|--------------------------------------|-------------------------------|
| Height (mm):                         | 1950                          |
| Width (mm):                          | 700                           |
| Depth (mm):                          | 14                            |
| Nett Weight (kg):                    | 29.44                         |
| Packaging Dimensions                 |                               |
| Height (mm):                         | 65                            |
| Width (mm):                          | 730                           |
| Length (mm):                         | 2010                          |
| Gross Weight (kg):                   | 29.44                         |
| Packaging Data                       |                               |
| Box Colour:                          | Brown Cardboard Box - Printed |
| Box Qty:                             | 1                             |
| Label Size:                          | 100 x 50                      |
| Label Colour:                        | Not Applicable                |
| Label Qty:                           | 0                             |
| Outer Box Dimensions (If Applicable) |                               |
| Height (mm):                         |                               |
| Width (mm):                          |                               |
| Depth (mm):                          |                               |
| Length (mm):                         |                               |
| Gross Weight (kg):                   |                               |
| Barcode:                             | 5055369007424                 |
| <b>Product Details</b>               |                               |
| Country of Origin:                   | China                         |
| Fitting Instruction:                 | No                            |
| CE & UKCA:                           | Yes                           |
| Profile Material:                    | Aluminium                     |
| Profile Finish:                      | Polished Chrome               |
| Adjustments (mm):                    | 675mm-693mm                   |
| Entry Width (mm):                    | N/A                           |
| Swing In Dim (mm):                   | N/A                           |
| Swing Out Dim (mm):                  | N/A                           |
| Radius (mm):                         | Not Applicable                |
| Glass Thickness (mm):                | 8                             |
| Easy Fit:                            | No                            |
| Easy Clean:                          | Yes                           |
| Handle Style:                        | Not Applicable                |
| Handle Material:                     | Not Applicable                |
| Enclosure Design:                    | Frameless                     |
| Wheel Type:                          | Not Applicable                |
| Support Bar Included:                | Support Bar Included          |
| Extras:                              | None                          |