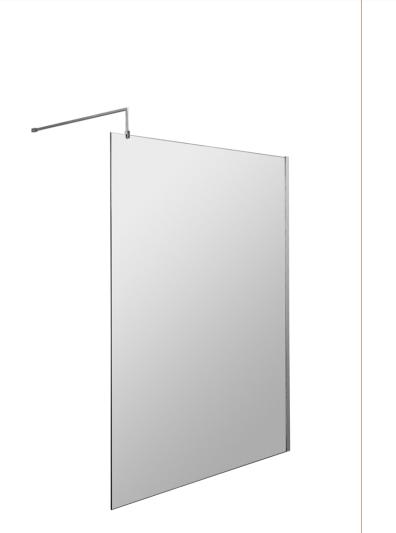

## TECHNICAL DATA SHEET

ROXOR

Sales Code: WRSB1200

m ----35

| Product Dimensions      |                               |
|-------------------------|-------------------------------|
| Height (mm):            | 1950                          |
| Width (mm):             | 1200                          |
| Depth (mm):             | 14                            |
| Nett Weight (kg):       | 50.4                          |
| Packaging Dimensions    |                               |
| Height (mm):            | 65                            |
| Width (mm):             | 1250                          |
| Length (mm):            | 2010                          |
| Gross Weight (kg):      | 50.4                          |
| Packaging Data          |                               |
| Box Colour:             | Brown Cardboard Box - Printed |
| Box Qty:                | 1                             |
| Label Size:             | 100 x 50                      |
| Label Colour:           | Not Applicable                |
| Label Qty:              | 0                             |
| Outer Box Dimensions (I | f Applicable)                 |
| Height (mm):            | ** /                          |
| Width (mm):             |                               |
| Depth (mm):             |                               |
| Length (mm):            |                               |
| Gross Weight (kg):      |                               |
| Barcode:                | 5055369007479                 |
| Product Details         |                               |
| Country of Origin:      | China                         |
| Fitting Instruction:    | No                            |
| CE & UKCA:              | Yes                           |
| Profile Material:       | Aluminium                     |
| Profile Finish:         | Polished Chrome               |
| Adjustments (mm):       | 1175mm-1193mm                 |
| Entry Width (mm):       | N/A                           |
| Swing In Dim (mm):      | N/A                           |
| Swing Out Dim (mm):     | N/A                           |
| Radius (mm):            | Not Applicable                |
| Glass Thickness (mm):   | 8                             |
| Easy Fit:               | No                            |
| Easy Clean:             | Yes                           |
| Handle Style:           | Not Applicable                |
| Handle Material:        | Not Applicable                |
| Enclosure Design:       | Frameless                     |
| Wheel Type:             | Not Applicable                |
| Support Bar Included:   | Support Bar Included          |
| Extras:                 | None                          |