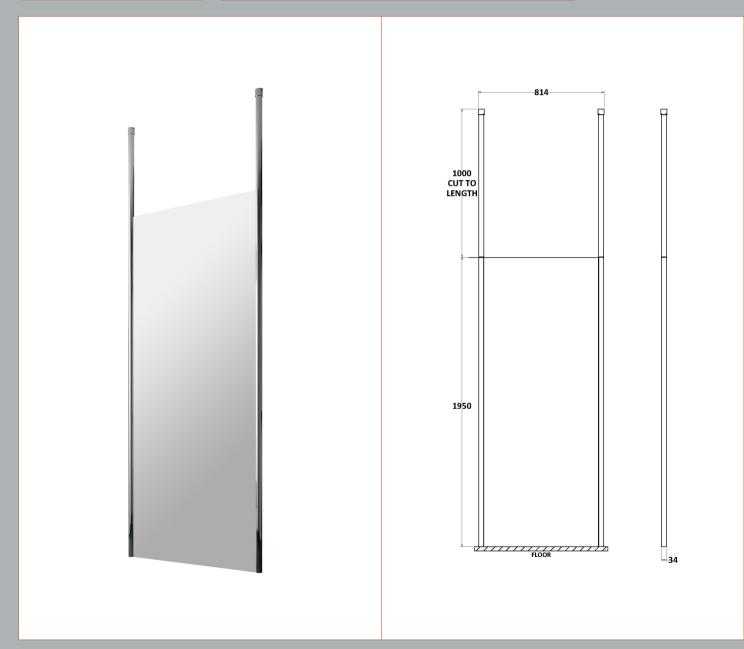

## ROXOR

Sales Code: GPCP080 Description: 800 Wetroom Screen With Ceiling Poles

**Packaging Details** 

Barcode: 5055275899151

Sales Code: WRSB800 Description: Wetroom Screen 800 X1950mm

| Product Dimensions                   |                               |
|--------------------------------------|-------------------------------|
| Height (mm):                         | 1950                          |
| Width (mm):                          | 800                           |
| Depth (mm):                          | 14                            |
| Nett Weight (kg):                    | 34.36                         |
| Packaging Dimensions                 |                               |
| Height (mm):                         | 65                            |
| Width (mm):                          | 830                           |
| Length (mm):                         | 2010                          |
| Gross Weight (kg):                   | 34.36                         |
| Packaging Data                       |                               |
| Box Colour:                          | Brown Cardboard Box - Printed |
| Box Qty:                             | 1                             |
| Label Size:                          | 100 x 50                      |
| Label Colour:                        | Not Applicable                |
| Label Oty:                           | 0                             |
|                                      |                               |
| Outer Box Dimensions (If App         | oncable)                      |
| Height (mm):                         |                               |
| Width (mm):                          |                               |
| Depth (mm):                          |                               |
| Length (mm):                         |                               |
| Gross Weight (kg): Barcode:          | F0FF2C0007440                 |
|                                      | 5055369007448                 |
| Product Details                      |                               |
| Country of Origin:                   | China                         |
| Fitting Instruction:                 | No                            |
| CE & UKCA:                           | Yes                           |
| Profile Material:                    | Aluminium                     |
| Profile Finish:                      | Polished Chrome               |
| Adjustments (mm):                    | 775mm-793mm                   |
| Entry Width (mm):                    | N/A                           |
| Swing In Dim (mm):                   | N/A                           |
| Swing Out Dim (mm):                  | N/A                           |
| Radius (mm):                         | Not Applicable                |
| Glass Thickness (mm):                | 8                             |
| Easy Fit:                            | No                            |
| Easy Clean:<br>Handle Style:         | Yes Not Applicable            |
| Handle Material:                     | Not Applicable                |
| Enclosure Design:                    | Not Applicable Frameless      |
|                                      |                               |
| Wheel Type:<br>Support Bar Included: | Not Applicable                |
| Extras:                              | Support Bar Included  None    |
| EXII'dS.                             | None                          |