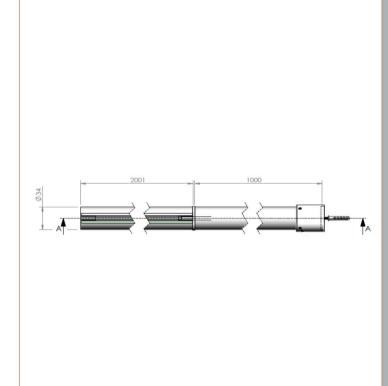

Sales Code: WRSF002 Description: 2/1M Wetroom Screen Ceiling Post Chrome

| Product Dimensions           |                               |
|------------------------------|-------------------------------|
| Height (mm):                 | 3000                          |
| Width (mm):                  | 34                            |
| Depth (mm):                  | 34                            |
| Nett Weight (kg):            | 3                             |
| Packaging Dimensions         |                               |
| Height (mm):                 | 2030                          |
| Width (mm):                  | 80                            |
| Length (mm):                 | 35                            |
| Gross Weight (kg):           | 3                             |
| Packaging Data               |                               |
| Box Colour:                  | Brown Cardboard Box - Printed |
| Box Oty:                     | 1                             |
| Label Size:                  | 100 x 50                      |
| Label Colour:                | White Label                   |
| Label Qty:                   | 1                             |
| Outer Box Dimensions (If App | olicable)                     |
| Height (mm):                 | , including                   |
| Width (mm):                  |                               |
| Depth (mm):                  |                               |
| Length (mm):                 |                               |
| Gross Weight (kg):           |                               |
| Barcode:                     | 5055275870457                 |
| Product Details              |                               |
| Country of Origin:           | China                         |
| Fitting Instruction:         | No                            |
| CE & UKCA:                   | N/A                           |
| Profile Material:            | Aluminium                     |
| Profile Finish:              | Polished Chrome               |
| Adjustments (mm):            | N/A                           |
| Entry Width (mm):            | N/A                           |
| Swing In Dim (mm):           | N/A                           |
| Swing Out Dim (mm):          | N/A                           |
| Radius (mm):                 | Not Applicable                |
| Glass Thickness (mm):        |                               |
| Easy Fit:                    | Not Applicable                |
| Easy Clean:                  | Not Applicable                |
| Handle Style:                | Not Applicable                |
| Handle Material:             | Not Applicable                |
| Enclosure Design:            | Not Applicable                |
| Wheel Type:                  | Not Applicable                |
| Support Bar Included:        | Support Bar Not Included      |
| Extras:                      | None                          |
|                              |                               |