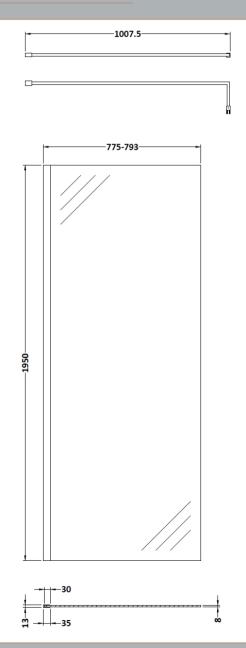

## ROXOR

Sales Code: GPCP080 Description: 800 Wetroom Screen With Ceiling Poles

**Packaging Details** 

Barcode: 5055275899151

Sales Code: WRSB800 Description: Wetroom Screen 800 X1950mm

| Product Dimensions                   |                               |
|--------------------------------------|-------------------------------|
| Height (mm):                         | 1950                          |
| Width (mm):                          | 800                           |
| Depth (mm):                          | 14                            |
| Nett Weight (kg):                    | 34.36                         |
| Packaging Dimensions                 |                               |
| Height (mm):                         | 65                            |
| Width (mm):                          | 830                           |
| Length (mm):                         | 2010                          |
| Gross Weight (kg):                   | 34.36                         |
| Packaging Data                       |                               |
| Box Colour:                          | Brown Cardboard Box - Printed |
| Box Qty:                             | 1                             |
| Label Size:                          | 100 x 50                      |
| Label Colour:                        | Not Applicable                |
| Label Oty:                           | 0                             |
|                                      |                               |
| Outer Box Dimensions (If App         | oncable)                      |
| Height (mm):                         |                               |
| Width (mm):                          |                               |
| Depth (mm):                          |                               |
| Length (mm):                         |                               |
| Gross Weight (kg): Barcode:          | F0FF2C0007440                 |
|                                      | 5055369007448                 |
| Product Details                      |                               |
| Country of Origin:                   | China                         |
| Fitting Instruction:                 | No                            |
| CE & UKCA:                           | Yes                           |
| Profile Material:                    | Aluminium                     |
| Profile Finish:                      | Polished Chrome               |
| Adjustments (mm):                    | 775mm-793mm                   |
| Entry Width (mm):                    | N/A                           |
| Swing In Dim (mm):                   | N/A                           |
| Swing Out Dim (mm):                  | N/A                           |
| Radius (mm):                         | Not Applicable                |
| Glass Thickness (mm):                | 8                             |
| Easy Fit:                            | No                            |
| Easy Clean:<br>Handle Style:         | Yes Not Applicable            |
| Handle Material:                     | Not Applicable                |
| Enclosure Design:                    | Not Applicable Frameless      |
|                                      |                               |
| Wheel Type:<br>Support Bar Included: | Not Applicable                |
| Extras:                              | Support Bar Included  None    |
| EXII'dS.                             | None                          |