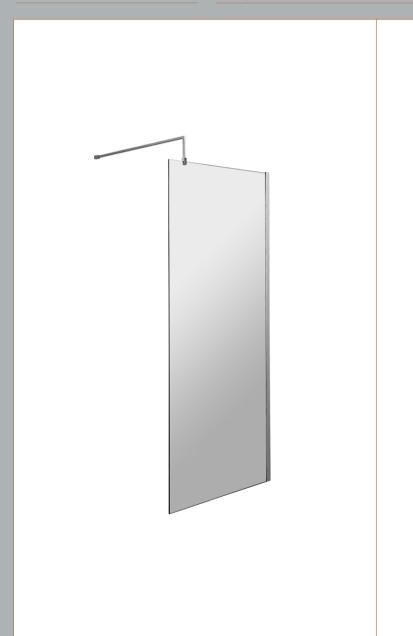

## ROXOR

Sales Code: GPCP080 Description: 800 Wetroom Screen With Ceiling Poles

**Packaging Details** 

Barcode: 5055275899151

Sales Code: WRSB800 Description: Wetroom Screen 800 X1950mm

| Product Dimensions                   |                               |
|--------------------------------------|-------------------------------|
| Height (mm):                         | 1950                          |
| Width (mm):                          | 800                           |
| Depth (mm):                          | 14                            |
| Nett Weight (kg):                    | 34.36                         |
| Packaging Dimensions                 |                               |
| Height (mm):                         | 65                            |
| Width (mm):                          | 830                           |
| Length (mm):                         | 2010                          |
| Gross Weight (kg):                   | 34.36                         |
| Packaging Data                       |                               |
| Box Colour:                          | Brown Cardboard Box - Printed |
| Box Qty:                             | 1                             |
| Label Size:                          | 100 x 50                      |
| Label Colour:                        | Not Applicable                |
| Label Oty:                           | 0                             |
|                                      |                               |
| Outer Box Dimensions (If App         | oncable)                      |
| Height (mm):                         |                               |
| Width (mm):                          |                               |
| Depth (mm):                          |                               |
| Length (mm):                         |                               |
| Gross Weight (kg): Barcode:          | F0FF2C0007440                 |
|                                      | 5055369007448                 |
| Product Details                      |                               |
| Country of Origin:                   | China                         |
| Fitting Instruction:                 | No                            |
| CE & UKCA:                           | Yes                           |
| Profile Material:                    | Aluminium                     |
| Profile Finish:                      | Polished Chrome               |
| Adjustments (mm):                    | 775mm-793mm                   |
| Entry Width (mm):                    | N/A                           |
| Swing In Dim (mm):                   | N/A                           |
| Swing Out Dim (mm):                  | N/A                           |
| Radius (mm):                         | Not Applicable                |
| Glass Thickness (mm):                | 8                             |
| Easy Fit:                            | No                            |
| Easy Clean:<br>Handle Style:         | Yes Not Applicable            |
| Handle Material:                     | Not Applicable                |
| Enclosure Design:                    | Not Applicable Frameless      |
|                                      |                               |
| Wheel Type:<br>Support Bar Included: | Not Applicable                |
| Extras:                              | Support Bar Included  None    |
| EXII'dS.                             | None                          |