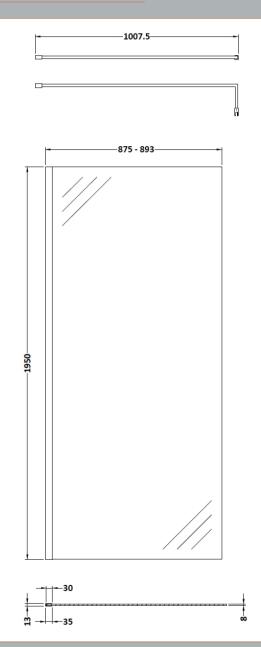

## ROXOR

Sales Code: GPCP090 Description: 900 Wetroom Screen With Ceiling Poles

**Packaging Details** 

Barcode: 5055275899168

Sales Code: WRSB900 Description: Wetroom Screen 900 X1950mm

| <b>Product Dimensions</b>   |                               |
|-----------------------------|-------------------------------|
| Height (mm):                | 1950                          |
| Width (mm):                 | 900                           |
| Depth (mm):                 | 14                            |
| Nett Weight (kg):           | 38.24                         |
| <b>Packaging Dimensions</b> |                               |
| Height (mm):                | 65                            |
| Width (mm):                 | 930                           |
| Length (mm):                | 2010                          |
| Gross Weight (kg):          | 38.24                         |
| Packaging Data              |                               |
| Box Colour:                 | Brown Cardboard Box - Printed |
| Box Qty:                    | 1                             |
| Label Size:                 | 100 x 50                      |
| Label Colour:               | Not Applicable                |
| Label Qty:                  | 0                             |
| Outer Box Dimensions (If A  | Applicable)                   |
| Height (mm):                | **                            |
| Width (mm):                 |                               |
| Depth (mm):                 |                               |
| Length (mm):                |                               |
| Gross Weight (kg):          |                               |
| Barcode:                    | 5055369007455                 |
| <b>Product Details</b>      |                               |
| Country of Origin:          | China                         |
| Fitting Instruction:        | No                            |
| CE & UKCA:                  | Yes                           |
| Profile Material:           | Aluminium                     |
| Profile Finish:             | Polished Chrome               |
| Adjustments (mm):           | 875mm-893mm                   |
| Entry Width (mm):           | N/A                           |
| Swing In Dim (mm):          | N/A                           |
| Swing Out Dim (mm):         | N/A                           |
| Radius (mm):                | Not Applicable                |
| Glass Thickness (mm):       | 8                             |
| Easy Fit:                   | No                            |
| Easy Clean:                 | Yes                           |
| Handle Style:               | Not Applicable                |
| Handle Material:            | Not Applicable                |
| Enclosure Design:           | Frameless                     |
| Wheel Type:                 | Not Applicable                |
| Support Bar Included:       | Support Bar Included          |
| Extras:                     | None                          |
|                             |                               |