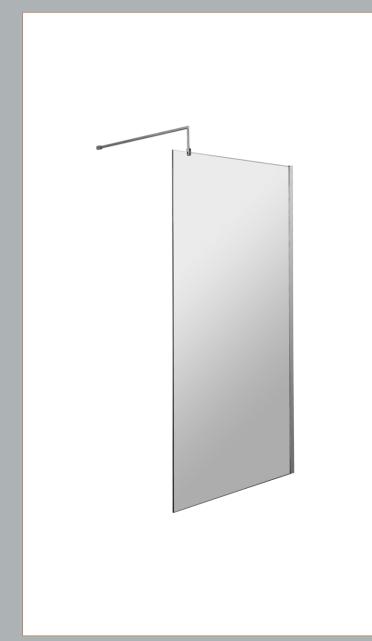

## ROXOR

Sales Code: GPCP090 Description: 900 Wetroom Screen With Ceiling Poles

**Packaging Details** 

Barcode: 5055275899168

Sales Code: WRSB900 Description: Wetroom Screen 900 X1950mm

| <b>Product Dimensions</b>   |                               |
|-----------------------------|-------------------------------|
| Height (mm):                | 1950                          |
| Width (mm):                 | 900                           |
| Depth (mm):                 | 14                            |
| Nett Weight (kg):           | 38.24                         |
| <b>Packaging Dimensions</b> |                               |
| Height (mm):                | 65                            |
| Width (mm):                 | 930                           |
| Length (mm):                | 2010                          |
| Gross Weight (kg):          | 38.24                         |
| Packaging Data              |                               |
| Box Colour:                 | Brown Cardboard Box - Printed |
| Box Qty:                    | 1                             |
| Label Size:                 | 100 x 50                      |
| Label Colour:               | Not Applicable                |
| Label Qty:                  | 0                             |
| Outer Box Dimensions (If A  | Applicable)                   |
| Height (mm):                | **                            |
| Width (mm):                 |                               |
| Depth (mm):                 |                               |
| Length (mm):                |                               |
| Gross Weight (kg):          |                               |
| Barcode:                    | 5055369007455                 |
| <b>Product Details</b>      |                               |
| Country of Origin:          | China                         |
| Fitting Instruction:        | No                            |
| CE & UKCA:                  | Yes                           |
| Profile Material:           | Aluminium                     |
| Profile Finish:             | Polished Chrome               |
| Adjustments (mm):           | 875mm-893mm                   |
| Entry Width (mm):           | N/A                           |
| Swing In Dim (mm):          | N/A                           |
| Swing Out Dim (mm):         | N/A                           |
| Radius (mm):                | Not Applicable                |
| Glass Thickness (mm):       | 8                             |
| Easy Fit:                   | No                            |
| Easy Clean:                 | Yes                           |
| Handle Style:               | Not Applicable                |
| Handle Material:            | Not Applicable                |
| Enclosure Design:           | Frameless                     |
| Wheel Type:                 | Not Applicable                |
| Support Bar Included:       | Support Bar Included          |
| Extras:                     | None                          |
|                             |                               |