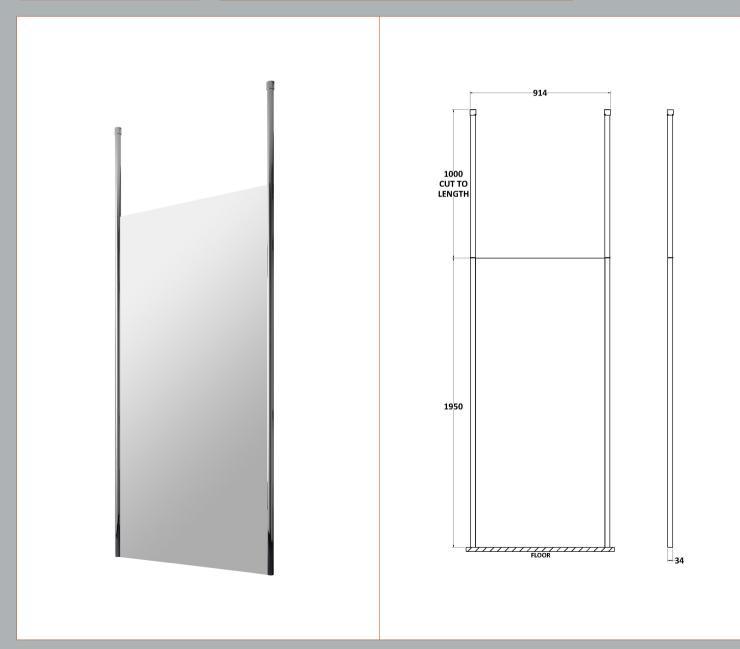

Sales Code: WRSF002 Description: 2/1M Wetroom Screen Ceiling Post Chrome

| Product Dimensions           |                               |
|------------------------------|-------------------------------|
| Height (mm):                 | 3000                          |
| Width (mm):                  | 34                            |
| Depth (mm):                  | 34                            |
| Nett Weight (kg):            | 3                             |
| Packaging Dimensions         |                               |
| Height (mm):                 | 2030                          |
| Width (mm):                  | 80                            |
| Length (mm):                 | 35                            |
| Gross Weight (kg):           | 3                             |
| Packaging Data               |                               |
| Box Colour:                  | Brown Cardboard Box - Printed |
| Box Oty:                     | 1                             |
| Label Size:                  | 100 x 50                      |
| Label Colour:                | White Label                   |
| Label Qty:                   | 1                             |
| Outer Box Dimensions (If App | olicable)                     |
| Height (mm):                 | , including                   |
| Width (mm):                  |                               |
| Depth (mm):                  |                               |
| Length (mm):                 |                               |
| Gross Weight (kg):           |                               |
| Barcode:                     | 5055275870457                 |
| Product Details              |                               |
| Country of Origin:           | China                         |
| Fitting Instruction:         | No                            |
| CE & UKCA:                   | N/A                           |
| Profile Material:            | Aluminium                     |
| Profile Finish:              | Polished Chrome               |
| Adjustments (mm):            | N/A                           |
| Entry Width (mm):            | N/A                           |
| Swing In Dim (mm):           | N/A                           |
| Swing Out Dim (mm):          | N/A                           |
| Radius (mm):                 | Not Applicable                |
| Glass Thickness (mm):        |                               |
| Easy Fit:                    | Not Applicable                |
| Easy Clean:                  | Not Applicable                |
| Handle Style:                | Not Applicable                |
| Handle Material:             | Not Applicable                |
| Enclosure Design:            | Not Applicable                |
| Wheel Type:                  | Not Applicable                |
| Support Bar Included:        | Support Bar Not Included      |
| Extras:                      | None                          |
|                              |                               |