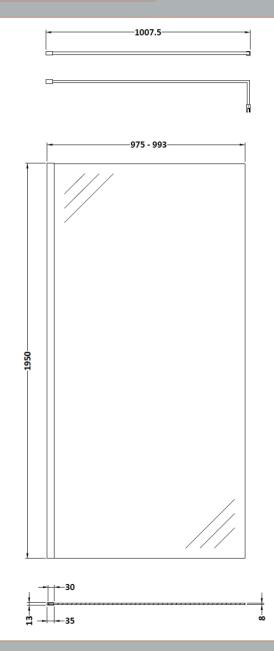

## ROXOR

Sales Code: GPCP10 Description: 1000 Wetroom Screen With Ceiling Poles

**Packaging Details** 

Barcode: 5055275899175

Sales Code: WRSB1000 Description: Wetroom Screen 1000 X1950mm

| Product Dimensions                   |                               |
|--------------------------------------|-------------------------------|
| Height (mm):                         | 1950                          |
| Width (mm):                          | 1000                          |
| Depth (mm):                          | 14                            |
| Nett Weight (kg):                    | 42.4                          |
| Packaging Dimensions                 |                               |
| Height (mm):                         | 65                            |
| Width (mm):                          | 1085                          |
| Length (mm):                         | 2010                          |
| Gross Weight (kg):                   | 42.4                          |
| Packaging Data                       |                               |
| Box Colour:                          | Brown Cardboard Box - Printed |
| Box Qty:                             | 1                             |
| Label Size:                          | 100 x 50                      |
| Label Colour:                        | Not Applicable                |
| Label Qty:                           | 0                             |
| Outer Box Dimensions (If Applicable) |                               |
| Height (mm):                         |                               |
| Width (mm):                          |                               |
| Depth (mm):                          |                               |
| Length (mm):                         |                               |
| Gross Weight (kg):                   |                               |
| Barcode:                             | 5055369007462                 |
| <b>Product Details</b>               |                               |
| Country of Origin:                   | China                         |
| Fitting Instruction:                 | No                            |
| CE & UKCA:                           | Yes                           |
| Profile Material:                    | Aluminium                     |
| Profile Finish:                      | Polished Chrome               |
| Adjustments (mm):                    | 975mm-993mm                   |
| Entry Width (mm):                    | N/A                           |
| Swing In Dim (mm):                   | N/A                           |
| Swing Out Dim (mm):                  | N/A                           |
| Radius (mm):                         | Not Applicable                |
| Glass Thickness (mm):                | 8                             |
| Easy Fit:                            | No                            |
| Easy Clean:                          | Yes                           |
| Handle Style:                        | Not Applicable                |
| Handle Material:                     | Not Applicable                |
| Enclosure Design:                    | Frameless                     |
| Wheel Type:                          | Not Applicable                |
| Support Bar Included:                | Support Bar Included          |
| Extras:                              | None                          |