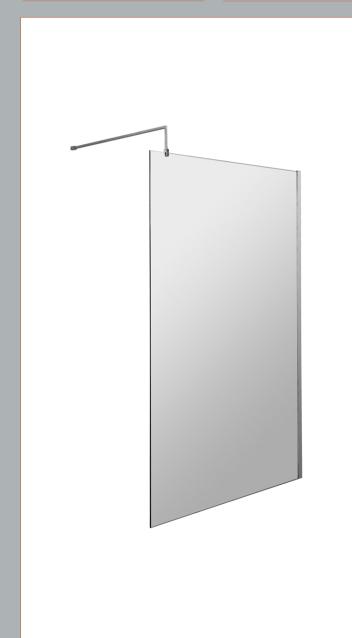

## ROXOR

Sales Code: GPCP10 Description: 1000 Wetroom Screen With Ceiling Poles

**Packaging Details** 

Barcode: 5055275899175

Sales Code: WRSB1000 Description: Wetroom Screen 1000 X1950mm

| Product Dimensions                   |                               |
|--------------------------------------|-------------------------------|
| Height (mm):                         | 1950                          |
| Width (mm):                          | 1000                          |
| Depth (mm):                          | 14                            |
| Nett Weight (kg):                    | 42.4                          |
| Packaging Dimensions                 |                               |
| Height (mm):                         | 65                            |
| Width (mm):                          | 1085                          |
| Length (mm):                         | 2010                          |
| Gross Weight (kg):                   | 42.4                          |
| Packaging Data                       |                               |
| Box Colour:                          | Brown Cardboard Box - Printed |
| Box Qty:                             | 1                             |
| Label Size:                          | 100 x 50                      |
| Label Colour:                        | Not Applicable                |
| Label Qty:                           | 0                             |
| Outer Box Dimensions (If Applicable) |                               |
| Height (mm):                         |                               |
| Width (mm):                          |                               |
| Depth (mm):                          |                               |
| Length (mm):                         |                               |
| Gross Weight (kg):                   |                               |
| Barcode:                             | 5055369007462                 |
| <b>Product Details</b>               |                               |
| Country of Origin:                   | China                         |
| Fitting Instruction:                 | No                            |
| CE & UKCA:                           | Yes                           |
| Profile Material:                    | Aluminium                     |
| Profile Finish:                      | Polished Chrome               |
| Adjustments (mm):                    | 975mm-993mm                   |
| Entry Width (mm):                    | N/A                           |
| Swing In Dim (mm):                   | N/A                           |
| Swing Out Dim (mm):                  | N/A                           |
| Radius (mm):                         | Not Applicable                |
| Glass Thickness (mm):                | 8                             |
| Easy Fit:                            | No                            |
| Easy Clean:                          | Yes                           |
| Handle Style:                        | Not Applicable                |
| Handle Material:                     | Not Applicable                |
| Enclosure Design:                    | Frameless                     |
| Wheel Type:                          | Not Applicable                |
| Support Bar Included:                | Support Bar Included          |
| Extras:                              | None                          |