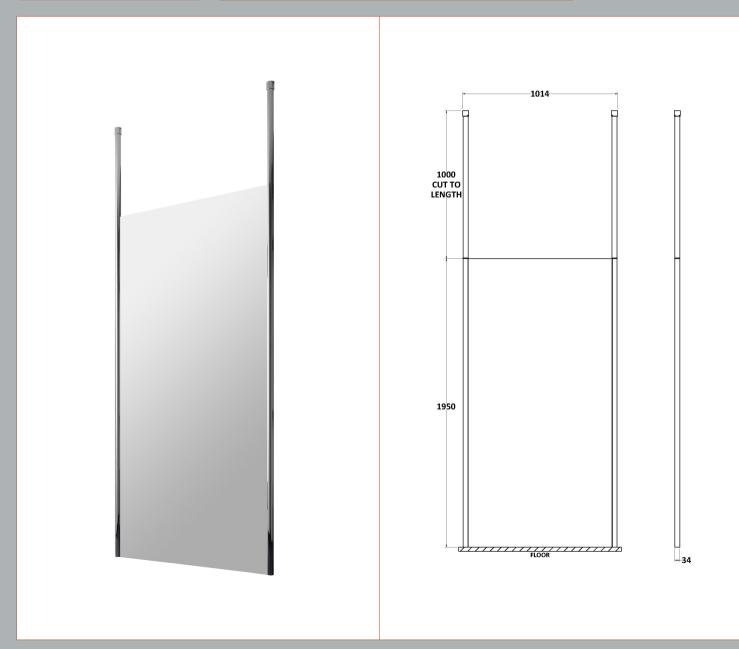

## ROXOR

Sales Code: GPCP10 Description: 1000 Wetroom Screen With Ceiling Poles

**Packaging Details** 

Barcode: 5055275899175

Sales Code: WRSB1000 Description: Wetroom Screen 1000 X1950mm

| Product Dimensions                   |                               |
|--------------------------------------|-------------------------------|
| Height (mm):                         | 1950                          |
| Width (mm):                          | 1000                          |
| Depth (mm):                          | 14                            |
| Nett Weight (kg):                    | 42.4                          |
| Packaging Dimensions                 |                               |
| Height (mm):                         | 65                            |
| Width (mm):                          | 1085                          |
| Length (mm):                         | 2010                          |
| Gross Weight (kg):                   | 42.4                          |
| Packaging Data                       |                               |
| Box Colour:                          | Brown Cardboard Box - Printed |
| Box Qty:                             | 1                             |
| Label Size:                          | 100 x 50                      |
| Label Colour:                        | Not Applicable                |
| Label Qty:                           | 0                             |
| Outer Box Dimensions (If Applicable) |                               |
| Height (mm):                         |                               |
| Width (mm):                          |                               |
| Depth (mm):                          |                               |
| Length (mm):                         |                               |
| Gross Weight (kg):                   |                               |
| Barcode:                             | 5055369007462                 |
| <b>Product Details</b>               |                               |
| Country of Origin:                   | China                         |
| Fitting Instruction:                 | No                            |
| CE & UKCA:                           | Yes                           |
| Profile Material:                    | Aluminium                     |
| Profile Finish:                      | Polished Chrome               |
| Adjustments (mm):                    | 975mm-993mm                   |
| Entry Width (mm):                    | N/A                           |
| Swing In Dim (mm):                   | N/A                           |
| Swing Out Dim (mm):                  | N/A                           |
| Radius (mm):                         | Not Applicable                |
| Glass Thickness (mm):                | 8                             |
| Easy Fit:                            | No                            |
| Easy Clean:                          | Yes                           |
| Handle Style:                        | Not Applicable                |
| Handle Material:                     | Not Applicable                |
| Enclosure Design:                    | Frameless                     |
| Wheel Type:                          | Not Applicable                |
| Support Bar Included:                | Support Bar Included          |
| Extras:                              | None                          |