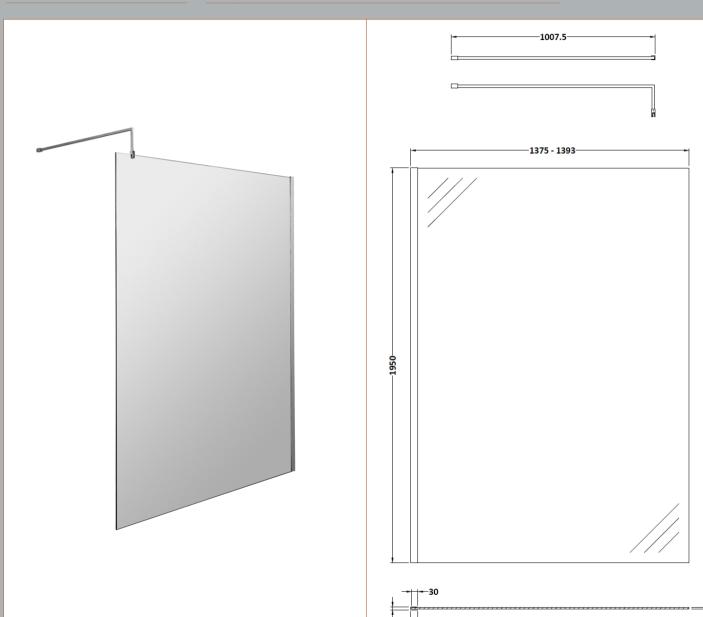

6

ROXOR

Sales Code: WRSF002

**Description:** 2/1M Wetroom Screen Ceiling Post Chrome