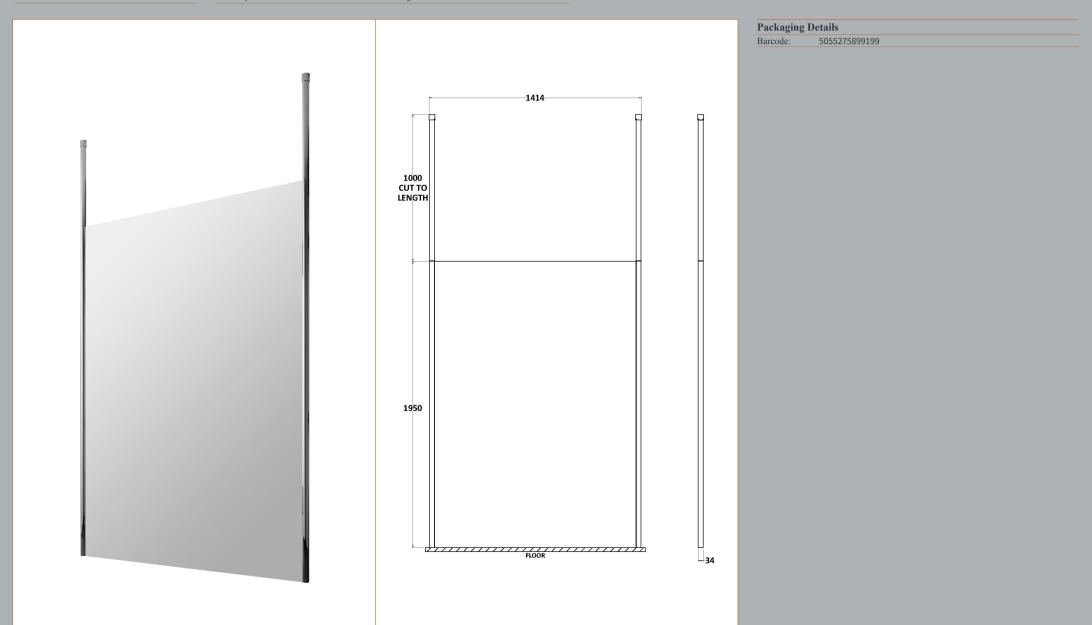

## TECHNICAL DATA SHEET

ROXOR

Sales Code: WRSB1400

m - 35

| Product Dimensions       |                               |
|--------------------------|-------------------------------|
| Height (mm):             | 1950                          |
| Width (mm):              | 1400                          |
| Depth (mm):              | 14                            |
| Nett Weight (kg):        | 58.3                          |
| Packaging Dimensions     |                               |
| Height (mm):             | 65                            |
| Width (mm):              | 1485                          |
| Length (mm):             | 2010                          |
| Gross Weight (kg):       | 58.3                          |
| Packaging Data           |                               |
| Box Colour:              | Brown Cardboard Box - Printed |
| Box Qty:                 | 1                             |
| Label Size:              | 100 x 50                      |
| Label Colour:            | Not Applicable                |
| Label Qty:               | 0                             |
| Outer Box Dimensions (If | f Applicable)                 |
| Height (mm):             | ** /                          |
| Width (mm):              |                               |
| Depth (mm):              |                               |
| Length (mm):             |                               |
| Gross Weight (kg):       |                               |
| Barcode:                 | 5055369007486                 |
| Product Details          |                               |
| Country of Origin:       | China                         |
| Fitting Instruction:     | No                            |
| CE & UKCA:               | Yes                           |
| Profile Material:        | Aluminium                     |
| Profile Finish:          | Polished Chrome               |
| Adjustments (mm):        | 1375mm-1393mm                 |
| Entry Width (mm):        | N/A                           |
| Swing In Dim (mm):       | N/A                           |
| Swing Out Dim (mm):      | N/A                           |
| Radius (mm):             | Not Applicable                |
| Glass Thickness (mm):    | 8                             |
| Easy Fit:                | No                            |
| Easy Clean:              | Yes                           |
| Handle Style:            | Not Applicable                |
| Handle Material:         | Not Applicable                |
| Enclosure Design:        | Frameless                     |
| Wheel Type:              | Not Applicable                |
| Support Bar Included:    | Support Bar Included          |
| Extras:                  | None                          |