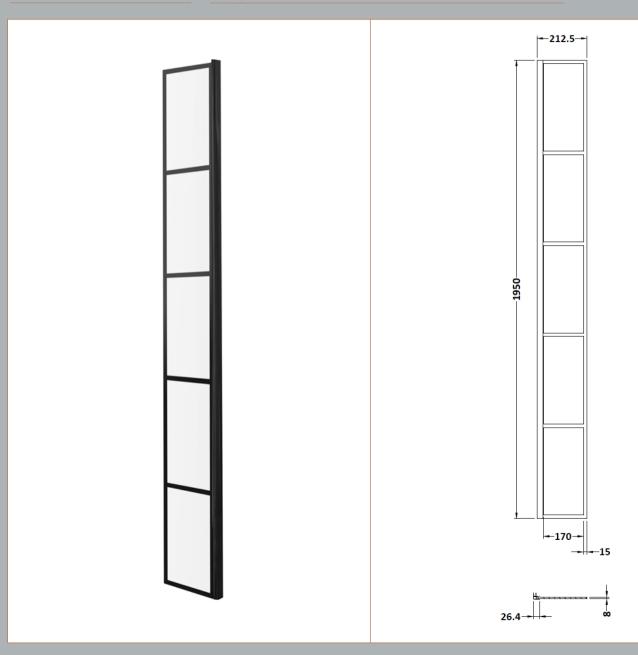

Sales Code: WRSF025 Description: Framed Wetroom Screen 250X1950x8mm

| <b>Product Dimensions</b>          |                               |
|------------------------------------|-------------------------------|
| Height (mm):                       | 1950                          |
| Width (mm):                        | 213                           |
| Depth (mm):                        | 28                            |
| Nett Weight (kg):                  | 9                             |
| Packaging Dimensions               |                               |
| Height (mm):                       | 60                            |
| Width (mm):                        | 285                           |
| Length (mm):                       | 2070                          |
| Gross Weight (kg):                 | 9                             |
| Packaging Data                     |                               |
| Box Colour:                        | Brown Cardboard Box - Printed |
| Box Qty:                           | 1                             |
| Label Size:                        | х                             |
| Label Colour:                      | Not Applicable                |
| Label Qty:                         | 0                             |
| <b>Outer Box Dimensions (If Ap</b> | oplicable)                    |
| Height (mm):                       |                               |
| Width (mm):                        |                               |
| Depth (mm):                        |                               |
| Length (mm):                       |                               |
| Gross Weight (kg):                 |                               |
| Barcode:                           | 5056211806875                 |
| <b>Product Details</b>             |                               |
| Country of Origin:                 | China                         |
| Fitting Instruction:               | No                            |
| CE & UKCA:                         | Yes                           |
| Profile Material:                  | Aluminium                     |
| Profile Finish:                    | Matt Black                    |
| Adjustments (mm):                  | N/A                           |
| Entry Width (mm):                  | N/A                           |
| Swing In Dim (mm):                 | N/A                           |
| Swing Out Dim (mm):                | N/A                           |
| Radius (mm):                       | Not Applicable                |
| Glass Thickness (mm):              | 8                             |
| Easy Fit:                          | No                            |
| Easy Clean:                        | Yes                           |
| Handle Style:                      | Not Applicable                |
| Handle Material:                   | Not Applicable                |
| Enclosure Design:                  | Frameless                     |
| Wheel Type:                        | Not Applicable                |
| Support Bar Included:              | Support Bar Not Included      |
| Extras:                            | None                          |