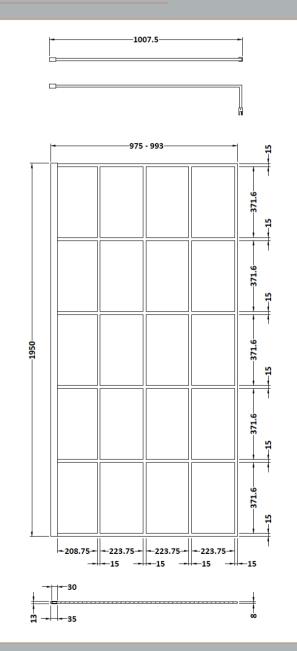

## ENCLOSURES

Sales Code: WRSF10

**Description:** Framed Wetroom Screen 1000X1950x8mm

| Product Dimensions      |                               |
|-------------------------|-------------------------------|
| Height (mm):            | 1950                          |
| Width (mm):             | 1000                          |
| Depth (mm):             | 14                            |
| Nett Weight (kg):       | 44.8                          |
| Packaging Dimensions    |                               |
| Height (mm):            | 60                            |
| Width (mm):             | 1050                          |
| Length (mm):            | 2070                          |
| Gross Weight (kg):      | 44.8                          |
| Packaging Data          |                               |
| Box Colour:             | Brown Cardboard Box - Printed |
| Box Qty:                | 1                             |
| Label Size:             | х                             |
| Label Colour:           | Not Applicable                |
| Label Qty:              | 0                             |
| Outer Box Dimensions (I | f Applicable)                 |
| Height (mm):            |                               |
| Width (mm):             |                               |
| Depth (mm):             |                               |
| Length (mm):            |                               |
| Gross Weight (kg):      |                               |
| Barcode:                | 5056211806929                 |
| Product Details         |                               |
| Country of Origin:      | China                         |
| Fitting Instruction:    | No                            |
| CE & UKCA:              | Yes                           |
| Profile Material:       | Aluminium                     |
| Profile Finish:         | Matt Black                    |
| Adjustments (mm):       | 975mm - 993mm                 |
| Entry Width (mm):       | N/A                           |
| Swing In Dim (mm):      | N/A                           |
| Swing Out Dim (mm):     | N/A                           |
| Radius (mm):            | Not Applicable                |
| Glass Thickness (mm):   | 8                             |
| Easy Fit:               | No                            |
| Easy Clean:             | Yes                           |
| Handle Style:           | Not Applicable                |
| Handle Material:        | Not Applicable                |
| Enclosure Design:       | Frameless                     |
| Wheel Type:             | Not Applicable                |
| Support Bar Included:   | Support Bar Included          |
| Extras:                 | None                          |