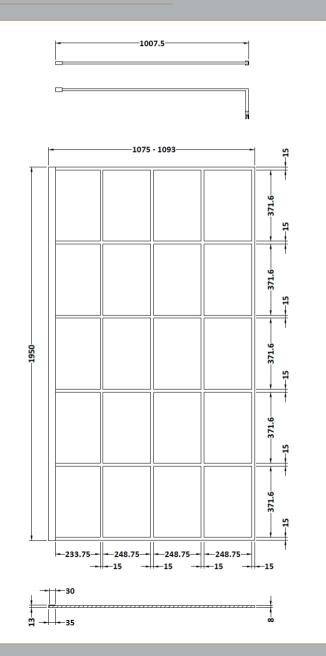

Sales Code: WRSF11 Description: Framed Wetroom Screen 1100X1950x8mm

| D 1 . D1                |                               |
|-------------------------|-------------------------------|
| Product Dimensions      |                               |
| Height (mm):            | 1950                          |
| Width (mm):             | 1100                          |
| Depth (mm):             | 14                            |
| Nett Weight (kg):       | 48.8                          |
| Packaging Dimensions    |                               |
| Height (mm):            | 60                            |
| Width (mm):             | 1150                          |
| Length (mm):            | 2070                          |
| Gross Weight (kg):      | 48.8                          |
| Packaging Data          |                               |
| Box Colour:             | Brown Cardboard Box - Printed |
| Box Qty:                | 1                             |
| Label Size:             | X                             |
| Label Colour:           | Not Applicable                |
| Label Qty:              | 0                             |
| Outer Box Dimensions (I | f Applicable)                 |
| Height (mm):            |                               |
| Width (mm):             |                               |
| Depth (mm):             |                               |
| Length (mm):            |                               |
| Gross Weight (kg):      |                               |
| Barcode:                | 5056211806936                 |
| Product Details         |                               |
| Country of Origin:      | China                         |
| Fitting Instruction:    | No                            |
| CE & UKCA:              | Yes                           |
| Profile Material:       | Aluminium                     |
| Profile Finish:         | Matt Black                    |
| Adjustments (mm):       | 980mm - 1100mm                |
| Entry Width (mm):       | N/A                           |
| Swing In Dim (mm):      | N/A                           |
| Swing Out Dim (mm):     | N/A                           |
| Radius (mm):            | Not Applicable                |
| Glass Thickness (mm):   | 8                             |
| Easy Fit:               | No                            |
| Easy Clean:             | Yes                           |
| Handle Style:           | Not Applicable                |
| Handle Material:        | Not Applicable                |
| Enclosure Design:       | Frameless                     |
| Wheel Type:             | Not Applicable                |
| Support Bar Included:   | Support Bar Included          |
| Extras:                 | None                          |
|                         |                               |