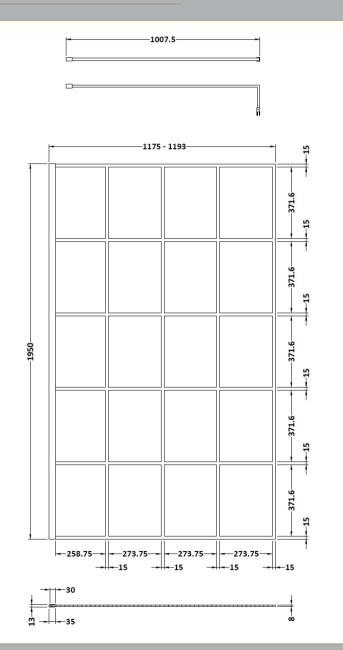

Sales Code: WRSF12 Description: Framed Wetroom Screen 1200X1950x8mm

| <b>Product Dimensions</b>            |                               |
|--------------------------------------|-------------------------------|
| Height (mm):                         | 1950                          |
| Width (mm):                          | 1200                          |
| Depth (mm):                          | 14                            |
| Nett Weight (kg):                    | 53.2                          |
| Packaging Dimensions                 |                               |
| Height (mm):                         | 60                            |
| Width (mm):                          | 1250                          |
| Length (mm):                         | 2070                          |
| Gross Weight (kg):                   | 53.2                          |
| Packaging Data                       |                               |
| Box Colour:                          | Brown Cardboard Box - Printed |
| Box Qty:                             | 1                             |
| Label Size:                          | X                             |
| Label Colour:                        | Not Applicable                |
| Label Qty:                           | 0                             |
| Outer Box Dimensions (If Applicable) |                               |
| Height (mm):                         |                               |
| Width (mm):                          |                               |
| Depth (mm):                          |                               |
| Length (mm):                         |                               |
| Gross Weight (kg):                   |                               |
| Barcode:                             | 5056211806943                 |
| <b>Product Details</b>               |                               |
| Country of Origin:                   | China                         |
| Fitting Instruction:                 | No                            |
| CE & UKCA:                           | Yes                           |
| Profile Material:                    | Aluminium                     |
| Profile Finish:                      | Matt Black                    |
| Adjustments (mm):                    | 1175mm - 1193mm               |
| Entry Width (mm):                    | N/A                           |
| Swing In Dim (mm):                   | N/A                           |
| Swing Out Dim (mm):                  | N/A                           |
| Radius (mm):                         | Not Applicable                |
| Glass Thickness (mm):                | 8                             |
| Easy Fit:                            | No                            |
| Easy Clean:                          | Yes                           |
| Handle Style:                        | Not Applicable                |
| Handle Material:                     | Not Applicable                |
| Enclosure Design:                    | Frameless                     |
| Wheel Type:                          | Not Applicable                |
| Support Bar Included:                | Support Bar Included          |
| Extras:                              | None                          |