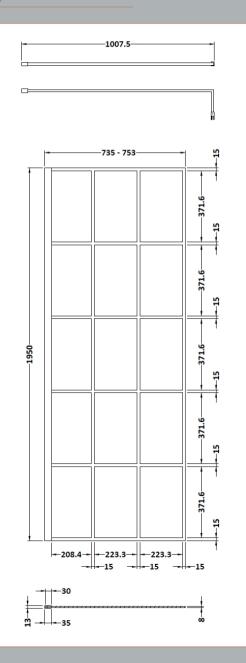

Sales Code: WRSF076 Description: Framed Wetroom Screen 760X1950x8mm

| <b>Product Dimensions</b>          |                               |
|------------------------------------|-------------------------------|
| Height (mm):                       | 1950                          |
| Width (mm):                        | 760                           |
| Depth (mm):                        | 14                            |
| Nett Weight (kg):                  | 34.2                          |
| Packaging Dimensions               |                               |
| Height (mm):                       | 60                            |
| Width (mm):                        | 810                           |
| Length (mm):                       | 2070                          |
| Gross Weight (kg):                 | 34.2                          |
| Packaging Data                     |                               |
| Box Colour:                        | Brown Cardboard Box - Printed |
| Box Qty:                           | 1                             |
| Label Size:                        | х                             |
| Label Colour:                      | Not Applicable                |
| Label Qty:                         | 0                             |
| <b>Outer Box Dimensions (If Ap</b> | oplicable)                    |
| Height (mm):                       |                               |
| Width (mm):                        |                               |
| Depth (mm):                        |                               |
| Length (mm):                       |                               |
| Gross Weight (kg):                 |                               |
| Barcode:                           | 5056211806899                 |
| <b>Product Details</b>             |                               |
| Country of Origin:                 | China                         |
| Fitting Instruction:               | No                            |
| CE & UKCA:                         | Yes                           |
| Profile Material:                  | Aluminium                     |
| Profile Finish:                    | Matt Black                    |
| Adjustments (mm):                  | 735mm - 753mm                 |
| Entry Width (mm):                  | N/A                           |
| Swing In Dim (mm):                 | N/A                           |
| Swing Out Dim (mm):                | N/A                           |
| Radius (mm):                       | Not Applicable                |
| Glass Thickness (mm):              | 8                             |
| Easy Fit:                          | No                            |
| Easy Clean:                        | Yes                           |
| Handle Style:                      | Not Applicable                |
| Handle Material:                   | Not Applicable                |
| Enclosure Design:                  | Frameless                     |
| Wheel Type:                        | Not Applicable                |
| Support Bar Included:              | Support Bar Included          |
| Extras:                            | None                          |