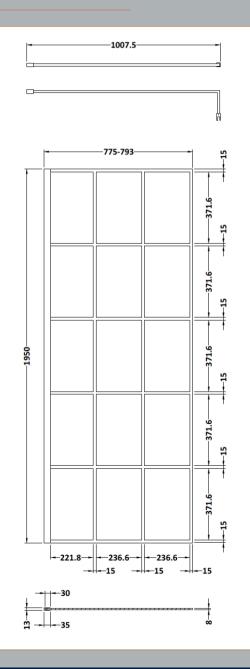

Sales Code: WRSF080 Description: Framed Wetroom Screen 800X1950x8mm

| <b>Product Dimensions</b>            |                               |
|--------------------------------------|-------------------------------|
| Height (mm):                         | 1950                          |
| Width (mm):                          | 800                           |
| Depth (mm):                          | 14                            |
| Nett Weight (kg):                    | 35.9                          |
| Packaging Dimensions                 |                               |
| Height (mm):                         | 60                            |
| Width (mm):                          | 850                           |
| Length (mm):                         | 2070                          |
| Gross Weight (kg):                   | 35.9                          |
| Packaging Data                       |                               |
| Box Colour:                          | Brown Cardboard Box - Printed |
| Box Qty:                             | 1                             |
| Label Size:                          | X                             |
| Label Colour:                        | Not Applicable                |
| Label Qty:                           | 0                             |
| Outer Box Dimensions (If Applicable) |                               |
| Height (mm):                         |                               |
| Width (mm):                          |                               |
| Depth (mm):                          |                               |
| Length (mm):                         |                               |
| Gross Weight (kg):                   |                               |
| Barcode:                             | 5056211806905                 |
| <b>Product Details</b>               |                               |
| Country of Origin:                   | China                         |
| Fitting Instruction:                 | No                            |
| CE & UKCA:                           | Yes                           |
| Profile Material:                    | Aluminium                     |
| Profile Finish:                      | Matt Black                    |
| Adjustments (mm):                    | 775mm - 793mm                 |
| Entry Width (mm):                    | N/A                           |
| Swing In Dim (mm):                   | N/A                           |
| Swing Out Dim (mm):                  | N/A                           |
| Radius (mm):                         | Not Applicable                |
| Glass Thickness (mm):                | 8                             |
| Easy Fit:                            | No                            |
| Easy Clean:                          | Yes                           |
| Handle Style:                        | Not Applicable                |
| Handle Material:                     | Not Applicable                |
| Enclosure Design:                    | Frameless                     |
| Wheel Type:                          | Not Applicable                |
| Support Bar Included:                | Support Bar Included          |
| Extras:                              | None                          |