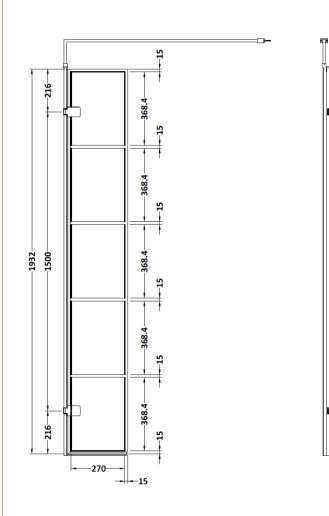

## ENCLOSURES

Sales Code: WRSF030H

**Description:** Framed Wetroom Swing Screen 300X1950x8mm

<sup>₩&</sup>lt;u>₩₩</u>₩ ₩

| Product Dimensions         |                               |
|----------------------------|-------------------------------|
| Height (mm):               | 1950                          |
| Width (mm):                | 322                           |
| Depth (mm):                | 27                            |
| Nett Weight (kg):          | 15.1                          |
| Packaging Dimensions       |                               |
| Height (mm):               | 55                            |
| Width (mm):                | 400                           |
| Length (mm):               | 2000                          |
| Gross Weight (kg):         | 15.1                          |
| Packaging Data             |                               |
| Box Colour:                | Brown Cardboard Box - Printed |
| Box Qty:                   | 1                             |
| Label Size:                | Х                             |
| Label Colour:              | Not Applicable                |
| Label Qty:                 | 0                             |
| Outer Box Dimensions (If A | Applicable)                   |
| Height (mm):               |                               |
| Width (mm):                |                               |
| Depth (mm):                |                               |
| Length (mm):               |                               |
| Gross Weight (kg):         |                               |
| Barcode:                   | 5056211806967                 |
| Product Details            |                               |
| Country of Origin:         | China                         |
| Fitting Instruction:       | No                            |
| CE & UKCA:                 | Yes                           |
| Profile Material:          | Aluminium                     |
| Profile Finish:            | Matt Black                    |
| Adjustments (mm):          | N/A                           |
| Entry Width (mm):          | N/A                           |
| Swing In Dim (mm):         | N/A                           |
| Swing Out Dim (mm):        | N/A                           |
| Radius (mm):               | Not Applicable                |
| Glass Thickness (mm):      | 8                             |
| Easy Fit:                  | No                            |
| Easy Clean:                | Yes                           |
| Handle Style:              | Not Applicable                |
| Handle Material:           | Not Applicable                |
| Enclosure Design:          | Frameless                     |
| Wheel Type:                | Not Applicable                |
| Support Bar Included:      | Support Bar Included          |
| Extras:                    | None                          |