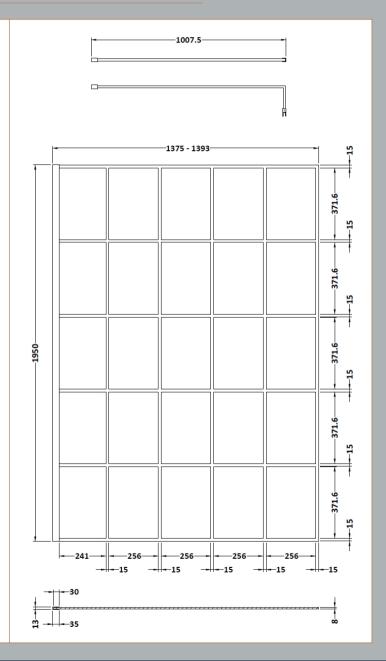

Sales Code: WRSF14 Description: Framed Wetroom Screen 1400X1950x8mm

| <b>Product Dimensions</b>  |                               |
|----------------------------|-------------------------------|
| Height (mm):               | 1950                          |
| Width (mm):                | 1400                          |
| Depth (mm):                | 14                            |
| Nett Weight (kg):          | 62.7                          |
| Packaging Dimensions       |                               |
| Height (mm):               | 60                            |
| Width (mm):                | 1450                          |
| Length (mm):               | 2070                          |
| Gross Weight (kg):         | 62.7                          |
| Packaging Data             |                               |
| Box Colour:                | Brown Cardboard Box - Printed |
| Box Qty:                   | 1                             |
| Label Size:                | X                             |
| Label Colour:              | Not Applicable                |
| Label Qty:                 | 0                             |
| Outer Box Dimensions (If A | Applicable)                   |
| Height (mm):               | FF                            |
| Width (mm):                |                               |
| Depth (mm):                |                               |
| Length (mm):               |                               |
| Gross Weight (kg):         |                               |
| Barcode:                   | 5056211806950                 |
| Product Details            |                               |
| Country of Origin:         | China                         |
| Fitting Instruction:       | No                            |
| CE & UKCA:                 | Yes                           |
| Profile Material:          | Aluminium                     |
| Profile Finish:            | Matt Black                    |
| Adjustments (mm):          | 1375mm - 1393mm               |
| Entry Width (mm):          | N/A                           |
| Swing In Dim (mm):         | N/A                           |
| Swing Out Dim (mm):        | N/A                           |
| Radius (mm):               | Not Applicable                |
| Glass Thickness (mm):      | 8                             |
| Easy Fit:                  | No                            |
| Easy Clean:                | No                            |
| Handle Style:              | Not Applicable                |
| Handle Material:           | Not Applicable                |
| Enclosure Design:          | Frameless                     |
| Wheel Type:                | Not Applicable                |
| Support Bar Included:      | Support Bar Included          |
|                            | NI.                           |