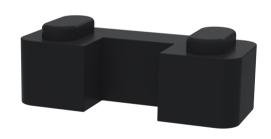

None

Extras:

**Description:** Wetroom Horseshoe Support Foot Black Sales Code: WRSF007

| Product Dimensions       |                          |
|--------------------------|--------------------------|
| Height (mm):             | 9                        |
| Width (mm):              | 24                       |
| Depth (mm):              | 10                       |
| Nett Weight (kg):        | 0.16                     |
| Packaging Dimensions     |                          |
| Height (mm):             | 45                       |
| Width (mm):              | 30                       |
| Length (mm):             | 44                       |
| Gross Weight (kg):       | 0.16                     |
| Packaging Data           |                          |
| Box Colour:              | White Cardboard Box      |
| Box Qty:                 | 1                        |
| Label Size:              | 100 x 50                 |
| Label Colour:            | White Label              |
| Label Qty:               | 1                        |
| Outer Box Dimensions (If | f Applicable)            |
| Height (mm):             | 360                      |
| Width (mm):              | 270                      |
| Depth (mm):              |                          |
| Length (mm):             |                          |
| Gross Weight (kg):       |                          |
| Barcode:                 | 5056211850625            |
| <b>Product Details</b>   |                          |
| Country of Origin:       | China                    |
| Fitting Instruction:     | No                       |
| CE & UKCA:               | N/A                      |
| Profile Material:        | Brass                    |
| Profile Finish:          | Matt Black               |
| Adjustments (mm):        | N/A                      |
| Entry Width (mm):        | N/A                      |
| Swing In Dim (mm):       | N/A                      |
| Swing Out Dim (mm):      | N/A                      |
| Radius (mm):             | Not Applicable           |
| Glass Thickness (mm):    |                          |
| Easy Fit:                | Not Applicable           |
| Easy Clean:              | Not Applicable           |
| Handle Style:            | Not Applicable           |
| Handle Material:         | Not Applicable           |
| Enclosure Design:        | Not Applicable           |
| Wheel Type:              | Not Applicable           |
| Support Bar Included:    | Support Bar Not Included |
| Extras:                  | None                     |
|                          |                          |