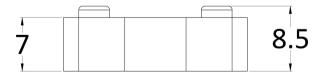

None

Extras:

**Description:** Wetroom Horseshoe Support Foot Black Sales Code: WRSF007

| Product Dimensions       |                          |
|--------------------------|--------------------------|
| Height (mm):             | 9                        |
| Width (mm):              | 24                       |
| Depth (mm):              | 10                       |
| Nett Weight (kg):        | 0.16                     |
| Packaging Dimensions     |                          |
| Height (mm):             | 45                       |
| Width (mm):              | 30                       |
| Length (mm):             | 44                       |
| Gross Weight (kg):       | 0.16                     |
| Packaging Data           |                          |
| Box Colour:              | White Cardboard Box      |
| Box Qty:                 | 1                        |
| Label Size:              | 100 x 50                 |
| Label Colour:            | White Label              |
| Label Qty:               | 1                        |
| Outer Box Dimensions (If | f Applicable)            |
| Height (mm):             | 360                      |
| Width (mm):              | 270                      |
| Depth (mm):              |                          |
| Length (mm):             |                          |
| Gross Weight (kg):       |                          |
| Barcode:                 | 5056211850625            |
| <b>Product Details</b>   |                          |
| Country of Origin:       | China                    |
| Fitting Instruction:     | No                       |
| CE & UKCA:               | N/A                      |
| Profile Material:        | Brass                    |
| Profile Finish:          | Matt Black               |
| Adjustments (mm):        | N/A                      |
| Entry Width (mm):        | N/A                      |
| Swing In Dim (mm):       | N/A                      |
| Swing Out Dim (mm):      | N/A                      |
| Radius (mm):             | Not Applicable           |
| Glass Thickness (mm):    |                          |
| Easy Fit:                | Not Applicable           |
| Easy Clean:              | Not Applicable           |
| Handle Style:            | Not Applicable           |
| Handle Material:         | Not Applicable           |
| Enclosure Design:        | Not Applicable           |
| Wheel Type:              | Not Applicable           |
| Support Bar Included:    | Support Bar Not Included |
| Extras:                  | None                     |
|                          |                          |