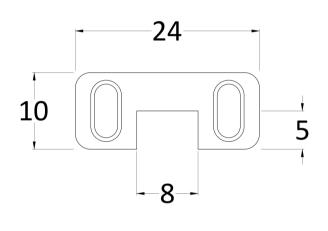

None

Extras:

**Description:** Wetroom Horseshoe Support Foot Black Sales Code: WRSF007

| Product Dimensions       |                          |
|--------------------------|--------------------------|
| Height (mm):             | 9                        |
| Width (mm):              | 24                       |
| Depth (mm):              | 10                       |
| Nett Weight (kg):        | 0.16                     |
| Packaging Dimensions     |                          |
| Height (mm):             | 45                       |
| Width (mm):              | 30                       |
| Length (mm):             | 44                       |
| Gross Weight (kg):       | 0.16                     |
| Packaging Data           |                          |
| Box Colour:              | White Cardboard Box      |
| Box Qty:                 | 1                        |
| Label Size:              | 100 x 50                 |
| Label Colour:            | White Label              |
| Label Qty:               | 1                        |
| Outer Box Dimensions (If | f Applicable)            |
| Height (mm):             | 360                      |
| Width (mm):              | 270                      |
| Depth (mm):              |                          |
| Length (mm):             |                          |
| Gross Weight (kg):       |                          |
| Barcode:                 | 5056211850625            |
| <b>Product Details</b>   |                          |
| Country of Origin:       | China                    |
| Fitting Instruction:     | No                       |
| CE & UKCA:               | N/A                      |
| Profile Material:        | Brass                    |
| Profile Finish:          | Matt Black               |
| Adjustments (mm):        | N/A                      |
| Entry Width (mm):        | N/A                      |
| Swing In Dim (mm):       | N/A                      |
| Swing Out Dim (mm):      | N/A                      |
| Radius (mm):             | Not Applicable           |
| Glass Thickness (mm):    |                          |
| Easy Fit:                | Not Applicable           |
| Easy Clean:              | Not Applicable           |
| Handle Style:            | Not Applicable           |
| Handle Material:         | Not Applicable           |
| Enclosure Design:        | Not Applicable           |
| Wheel Type:              | Not Applicable           |
| Support Bar Included:    | Support Bar Not Included |
| Extras:                  | None                     |
|                          |                          |