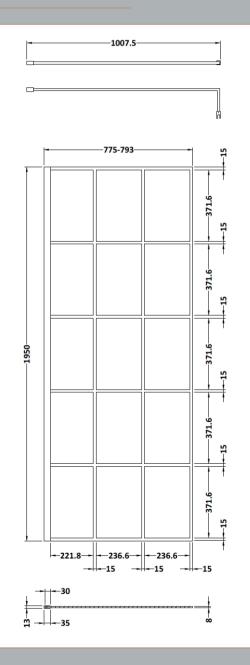

## **Packaging Details**

Barcode: 5056211852117

Sales Code: WRSF080 Description: Framed Wetroom Screen 800X1950x8mm

| Product Dimensions                 |                               |
|------------------------------------|-------------------------------|
|                                    | 1000                          |
| Height (mm):                       | 1950                          |
| Width (mm):                        | 800                           |
| Depth (mm):                        | 14                            |
| Nett Weight (kg):                  | 35.9                          |
| Packaging Dimensions               |                               |
| Height (mm):                       | 60                            |
| Width (mm):                        | 850                           |
| Length (mm):                       | 2070                          |
| Gross Weight (kg):                 | 35.9                          |
| Packaging Data                     |                               |
| Box Colour:                        | Brown Cardboard Box - Printed |
| Box Qty:                           | 1                             |
| Label Size:                        | X                             |
| Label Colour:                      | Not Applicable                |
| Label Qty:                         | 0                             |
| <b>Outer Box Dimensions (If A)</b> | oplicable)                    |
| Height (mm):                       |                               |
| Width (mm):                        |                               |
| Depth (mm):                        |                               |
| Length (mm):                       |                               |
| Gross Weight (kg):                 |                               |
| Barcode:                           | 5056211806905                 |
| <b>Product Details</b>             |                               |
| Country of Origin:                 | China                         |
| Fitting Instruction:               | No                            |
| CE & UKCA:                         | Yes                           |
| Profile Material:                  | Aluminium                     |
| Profile Finish:                    | Matt Black                    |
| Adjustments (mm):                  | 775mm - 793mm                 |
| Entry Width (mm):                  | N/A                           |
| Swing In Dim (mm):                 | N/A                           |
| Swing Out Dim (mm):                | N/A                           |
| Radius (mm):                       | Not Applicable                |
| Glass Thickness (mm):              | 8                             |
| Easy Fit:                          | No                            |
| Easy Clean:                        | Yes                           |
| Handle Style:                      | Not Applicable                |
| Handle Material:                   | Not Applicable                |
| Enclosure Design:                  | Frameless                     |
| Wheel Type:                        | Not Applicable                |
| Support Bar Included:              | Support Bar Included          |
| Extras:                            | None                          |
|                                    |                               |