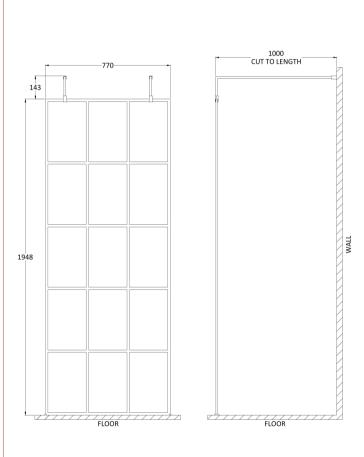

## **Packaging Details**

Barcode: 5056211852117

Sales Code: WRSF080 Description: Framed Wetroom Screen 800X1950x8mm

| Product Dimensions                 |                               |
|------------------------------------|-------------------------------|
|                                    | 1000                          |
| Height (mm):                       | 1950                          |
| Width (mm):                        | 800                           |
| Depth (mm):                        | 14                            |
| Nett Weight (kg):                  | 35.9                          |
| Packaging Dimensions               |                               |
| Height (mm):                       | 60                            |
| Width (mm):                        | 850                           |
| Length (mm):                       | 2070                          |
| Gross Weight (kg):                 | 35.9                          |
| Packaging Data                     |                               |
| Box Colour:                        | Brown Cardboard Box - Printed |
| Box Qty:                           | 1                             |
| Label Size:                        | X                             |
| Label Colour:                      | Not Applicable                |
| Label Qty:                         | 0                             |
| <b>Outer Box Dimensions (If A)</b> | oplicable)                    |
| Height (mm):                       |                               |
| Width (mm):                        |                               |
| Depth (mm):                        |                               |
| Length (mm):                       |                               |
| Gross Weight (kg):                 |                               |
| Barcode:                           | 5056211806905                 |
| <b>Product Details</b>             |                               |
| Country of Origin:                 | China                         |
| Fitting Instruction:               | No                            |
| CE & UKCA:                         | Yes                           |
| Profile Material:                  | Aluminium                     |
| Profile Finish:                    | Matt Black                    |
| Adjustments (mm):                  | 775mm - 793mm                 |
| Entry Width (mm):                  | N/A                           |
| Swing In Dim (mm):                 | N/A                           |
| Swing Out Dim (mm):                | N/A                           |
| Radius (mm):                       | Not Applicable                |
| Glass Thickness (mm):              | 8                             |
| Easy Fit:                          | No                            |
| Easy Clean:                        | Yes                           |
| Handle Style:                      | Not Applicable                |
| Handle Material:                   | Not Applicable                |
| Enclosure Design:                  | Frameless                     |
| Wheel Type:                        | Not Applicable                |
| Support Bar Included:              | Support Bar Included          |
| Extras:                            | None                          |
|                                    |                               |