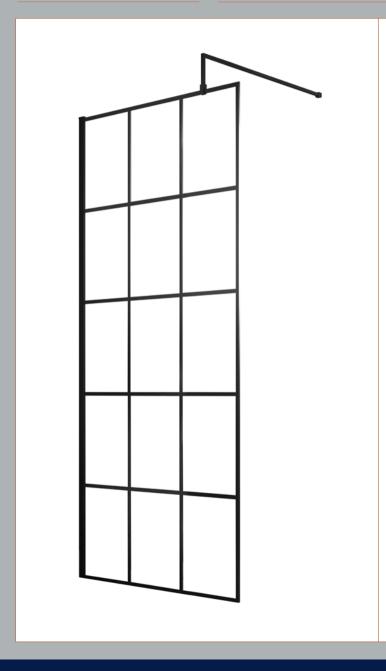

## **Packaging Details**

Barcode: 5056211852117

Sales Code: WRSF080 Description: Framed Wetroom Screen 800X1950x8mm

| Product Dimensions                 |                               |
|------------------------------------|-------------------------------|
|                                    | 1000                          |
| Height (mm):                       | 1950                          |
| Width (mm):                        | 800                           |
| Depth (mm):                        | 14                            |
| Nett Weight (kg):                  | 35.9                          |
| Packaging Dimensions               |                               |
| Height (mm):                       | 60                            |
| Width (mm):                        | 850                           |
| Length (mm):                       | 2070                          |
| Gross Weight (kg):                 | 35.9                          |
| Packaging Data                     |                               |
| Box Colour:                        | Brown Cardboard Box - Printed |
| Box Qty:                           | 1                             |
| Label Size:                        | X                             |
| Label Colour:                      | Not Applicable                |
| Label Qty:                         | 0                             |
| <b>Outer Box Dimensions (If A)</b> | oplicable)                    |
| Height (mm):                       |                               |
| Width (mm):                        |                               |
| Depth (mm):                        |                               |
| Length (mm):                       |                               |
| Gross Weight (kg):                 |                               |
| Barcode:                           | 5056211806905                 |
| <b>Product Details</b>             |                               |
| Country of Origin:                 | China                         |
| Fitting Instruction:               | No                            |
| CE & UKCA:                         | Yes                           |
| Profile Material:                  | Aluminium                     |
| Profile Finish:                    | Matt Black                    |
| Adjustments (mm):                  | 775mm - 793mm                 |
| Entry Width (mm):                  | N/A                           |
| Swing In Dim (mm):                 | N/A                           |
| Swing Out Dim (mm):                | N/A                           |
| Radius (mm):                       | Not Applicable                |
| Glass Thickness (mm):              | 8                             |
| Easy Fit:                          | No                            |
| Easy Clean:                        | Yes                           |
| Handle Style:                      | Not Applicable                |
| Handle Material:                   | Not Applicable                |
| Enclosure Design:                  | Frameless                     |
| Wheel Type:                        | Not Applicable                |
| Support Bar Included:              | Support Bar Included          |
| Extras:                            | None                          |
|                                    |                               |