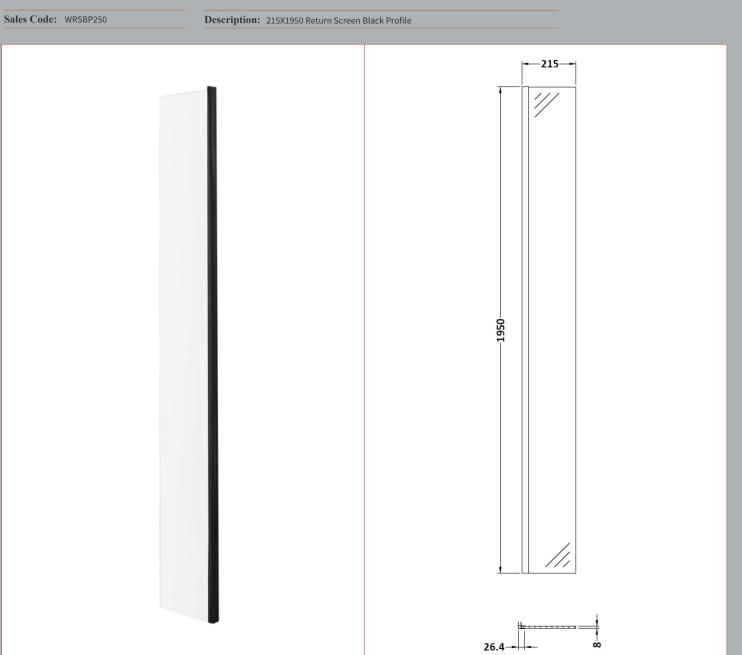

| Sales Code: WRSF005 | <b>Description:</b> 1950 Return Screen L Pro | file Black                            |     |
|---------------------|----------------------------------------------|---------------------------------------|-----|
| Sales Code: WRSF003 | Description: 1950 Return Screen L Pro        | THE DIDLEK                            |     |
|                     |                                              | 1950                                  |     |
|                     |                                              |                                       |     |
|                     |                                              | +1<br>+ 8<br>+ 8<br>+ 8<br>+ 1<br>+ 1 | 4.3 |