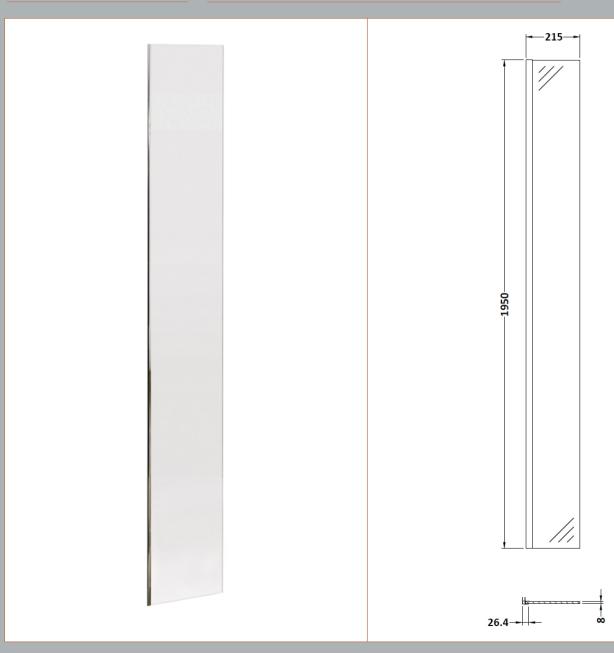

## **Packaging Details**

Barcode: 5056211850502

Sales Code: WRSB250 Description: Wetroom Screen Return 215mm X1950mm

| <b>Product Dimensions</b>         |                               |
|-----------------------------------|-------------------------------|
| Height (mm):                      | 1950                          |
| Width (mm):                       | 28                            |
| Depth (mm):                       | 215                           |
| Nett Weight (kg):                 | 9.36                          |
| Packaging Dimensions              |                               |
| Height (mm):                      | 55                            |
| Width (mm):                       | 285                           |
| Length (mm):                      | 2010                          |
| Gross Weight (kg):                | 9.36                          |
| Packaging Data                    |                               |
| Box Colour:                       | Brown Cardboard Box - Printed |
| Box Qty:                          | 1                             |
| Label Size:                       | 100 x 50                      |
| Label Colour:                     | Not Applicable                |
| Label Qty:                        | 0                             |
| <b>Outer Box Dimensions (If A</b> | applicable)                   |
| Height (mm):                      |                               |
| Width (mm):                       |                               |
| Depth (mm):                       |                               |
| Length (mm):                      |                               |
| Gross Weight (kg):                |                               |
| Barcode:                          | 5055369007417                 |
| <b>Product Details</b>            |                               |
| Country of Origin:                | China                         |
| Fitting Instruction:              | No                            |
| CE & UKCA:                        | Yes                           |
| Profile Material:                 | Aluminium                     |
| Profile Finish:                   | Polished Chrome               |
| Adjustments (mm):                 | N/A                           |
| Entry Width (mm):                 | N/A                           |
| Swing In Dim (mm):                | N/A                           |
| Swing Out Dim (mm):               | N/A                           |
| Radius (mm):                      | Not Applicable                |
| Glass Thickness (mm):             | 8                             |
| Easy Fit:                         | No                            |
| Easy Clean:                       | Yes                           |
| Handle Style:                     | Not Applicable                |
| Handle Material:                  | Not Applicable                |
| Enclosure Design:                 | Frameless                     |
| Wheel Type:                       | Not Applicable                |
| Support Bar Included:             | Support Bar Not Included      |
| Extras:                           | None                          |