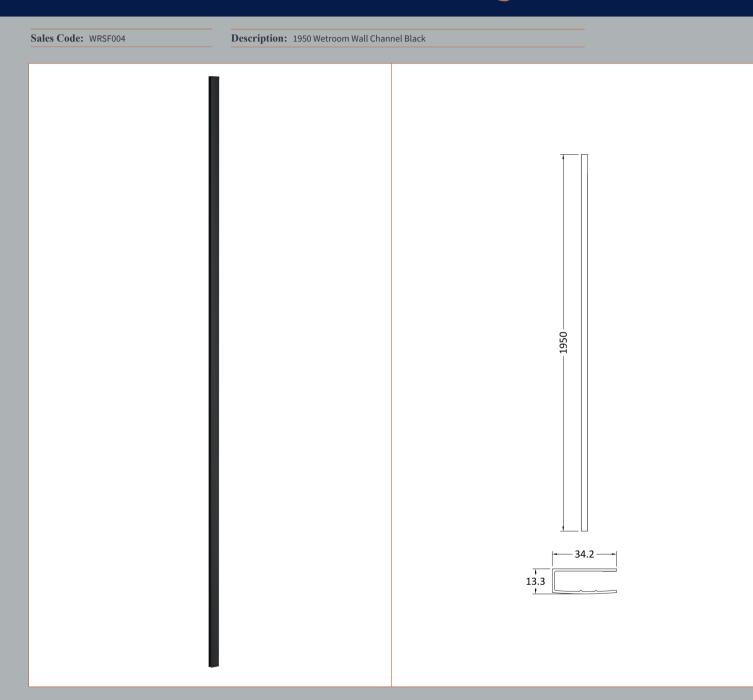

| Product Dimensions             |                               |
|--------------------------------|-------------------------------|
| Height (mm):                   | 1950                          |
| Treagne (IIIII).               | 34                            |
| Tridui (IIIII).                | 13                            |
|                                | 1.01                          |
| Packaging Dimensions           |                               |
|                                | 45                            |
|                                | 185                           |
|                                | 1970                          |
|                                | 1.42                          |
| Packaging Data                 | 1.12                          |
|                                | Brown Cardboard Box - Printed |
|                                | 1                             |
|                                | 100 x 50                      |
|                                | White Label                   |
|                                | 1                             |
|                                | <u>-</u>                      |
| Outer Box Dimensions (If Appli | icable)                       |
| Height (mm): Width (mm):       |                               |
|                                |                               |
| Depth (mm):                    |                               |
| Length (mm):                   |                               |
| Gross Weight (kg): Barcode:    | F0FC211007C42                 |
|                                | 5056211807643                 |
| Product Details                |                               |
| ********                       | China                         |
|                                | No                            |
|                                | N/A                           |
|                                | Aluminium                     |
|                                | Matt Black                    |
| -J ( )-                        | 18mm                          |
|                                | N/A                           |
|                                | N/A                           |
|                                | N/A                           |
|                                | Not Applicable                |
| Glass Thickness (mm):          |                               |
|                                | Not Applicable                |
| Support Bar Included:          | Support Bar Not Included      |
| Extras:                        | None                          |