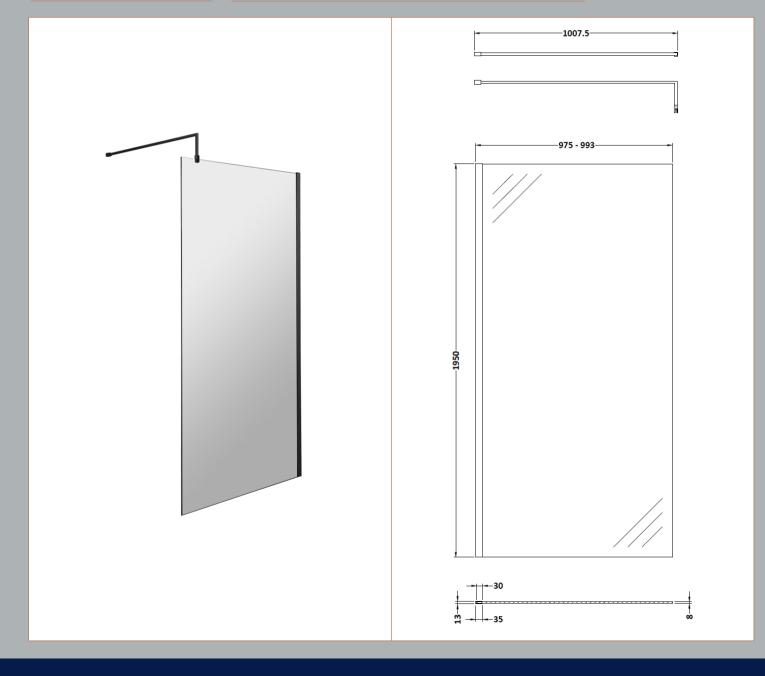

## ROXOR

Sales Code: WRSBP10 Description: 1000X1950 Screen With Black Support Bar

## **Packaging Details**

Barcode: 5056211847380

Sales Code: WRSB1000 Description: Wetroom Screen 1000 X1950mm

| Product Dimensions                   |                               |  |
|--------------------------------------|-------------------------------|--|
| Height (mm):                         | 1950                          |  |
| Width (mm):                          | 1000                          |  |
| Depth (mm):                          | 14                            |  |
| Nett Weight (kg):                    | 42.4                          |  |
| Packaging Dimensions                 |                               |  |
| Height (mm):                         | 65                            |  |
| Width (mm):                          | 1085                          |  |
| Length (mm):                         | 2010                          |  |
| Gross Weight (kg):                   | 42.4                          |  |
| Packaging Data                       |                               |  |
| Box Colour:                          | Brown Cardboard Box - Printed |  |
| Box Qty:                             | 1                             |  |
| Label Size:                          | 100 x 50                      |  |
| Label Colour:                        | Not Applicable                |  |
| Label Qty:                           | 0                             |  |
| Outer Box Dimensions (If Applicable) |                               |  |
| Height (mm):                         |                               |  |
| Width (mm):                          |                               |  |
| Depth (mm):                          |                               |  |
| Length (mm):                         |                               |  |
| Gross Weight (kg):                   |                               |  |
| Barcode:                             | 5055369007462                 |  |
| <b>Product Details</b>               |                               |  |
| Country of Origin:                   | China                         |  |
| Fitting Instruction:                 | No                            |  |
| CE & UKCA:                           | Yes                           |  |
| Profile Material:                    | Aluminium                     |  |
| Profile Finish:                      | Polished Chrome               |  |
| Adjustments (mm):                    | 975mm-993mm                   |  |
| Entry Width (mm):                    | N/A                           |  |
| Swing In Dim (mm):                   | N/A                           |  |
| Swing Out Dim (mm):                  | N/A                           |  |
| Radius (mm):                         | Not Applicable                |  |
| Glass Thickness (mm):                | 8                             |  |
| Easy Fit:                            | No                            |  |
| Easy Clean:                          | Yes                           |  |
| Handle Style:                        | Not Applicable                |  |
| Handle Material:                     | Not Applicable                |  |
| Enclosure Design:                    | Frameless                     |  |
| Wheel Type:                          | Not Applicable                |  |
| Support Bar Included:                | Support Bar Included          |  |
| Extras:                              | None                          |  |