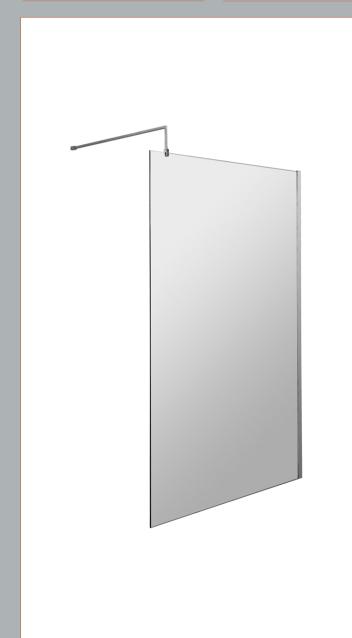

## **Packaging Details**

Barcode: 5056211847380

Sales Code: WRSB1000 Description: Wetroom Screen 1000 X1950mm

| Product Dimensions                   |                               |  |
|--------------------------------------|-------------------------------|--|
| Height (mm):                         | 1950                          |  |
| Width (mm):                          | 1000                          |  |
| Depth (mm):                          | 14                            |  |
| Nett Weight (kg):                    | 42.4                          |  |
| Packaging Dimensions                 |                               |  |
| Height (mm):                         | 65                            |  |
| Width (mm):                          | 1085                          |  |
| Length (mm):                         | 2010                          |  |
| Gross Weight (kg):                   | 42.4                          |  |
| Packaging Data                       |                               |  |
| Box Colour:                          | Brown Cardboard Box - Printed |  |
| Box Qty:                             | 1                             |  |
| Label Size:                          | 100 x 50                      |  |
| Label Colour:                        | Not Applicable                |  |
| Label Qty:                           | 0                             |  |
| Outer Box Dimensions (If Applicable) |                               |  |
| Height (mm):                         |                               |  |
| Width (mm):                          |                               |  |
| Depth (mm):                          |                               |  |
| Length (mm):                         |                               |  |
| Gross Weight (kg):                   |                               |  |
| Barcode:                             | 5055369007462                 |  |
| <b>Product Details</b>               |                               |  |
| Country of Origin:                   | China                         |  |
| Fitting Instruction:                 | No                            |  |
| CE & UKCA:                           | Yes                           |  |
| Profile Material:                    | Aluminium                     |  |
| Profile Finish:                      | Polished Chrome               |  |
| Adjustments (mm):                    | 975mm-993mm                   |  |
| Entry Width (mm):                    | N/A                           |  |
| Swing In Dim (mm):                   | N/A                           |  |
| Swing Out Dim (mm):                  | N/A                           |  |
| Radius (mm):                         | Not Applicable                |  |
| Glass Thickness (mm):                | 8                             |  |
| Easy Fit:                            | No                            |  |
| Easy Clean:                          | Yes                           |  |
| Handle Style:                        | Not Applicable                |  |
| Handle Material:                     | Not Applicable                |  |
| Enclosure Design:                    | Frameless                     |  |
| Wheel Type:                          | Not Applicable                |  |
| Support Bar Included:                | Support Bar Included          |  |
| Extras:                              | None                          |  |