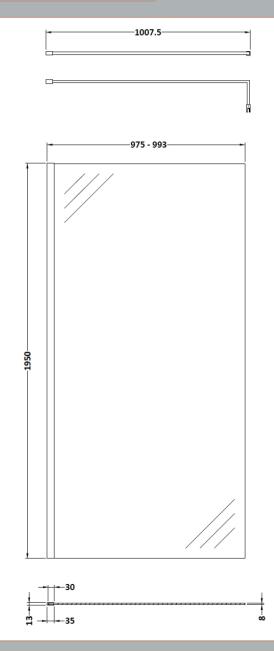

## **Packaging Details**

Barcode: 5056211847380

Sales Code: WRSB1000 Description: Wetroom Screen 1000 X1950mm

| Product Dimensions                   |                               |  |
|--------------------------------------|-------------------------------|--|
| Height (mm):                         | 1950                          |  |
| Width (mm):                          | 1000                          |  |
| Depth (mm):                          | 14                            |  |
| Nett Weight (kg):                    | 42.4                          |  |
| Packaging Dimensions                 |                               |  |
| Height (mm):                         | 65                            |  |
| Width (mm):                          | 1085                          |  |
| Length (mm):                         | 2010                          |  |
| Gross Weight (kg):                   | 42.4                          |  |
| Packaging Data                       |                               |  |
| Box Colour:                          | Brown Cardboard Box - Printed |  |
| Box Qty:                             | 1                             |  |
| Label Size:                          | 100 x 50                      |  |
| Label Colour:                        | Not Applicable                |  |
| Label Qty:                           | 0                             |  |
| Outer Box Dimensions (If Applicable) |                               |  |
| Height (mm):                         |                               |  |
| Width (mm):                          |                               |  |
| Depth (mm):                          |                               |  |
| Length (mm):                         |                               |  |
| Gross Weight (kg):                   |                               |  |
| Barcode:                             | 5055369007462                 |  |
| <b>Product Details</b>               |                               |  |
| Country of Origin:                   | China                         |  |
| Fitting Instruction:                 | No                            |  |
| CE & UKCA:                           | Yes                           |  |
| Profile Material:                    | Aluminium                     |  |
| Profile Finish:                      | Polished Chrome               |  |
| Adjustments (mm):                    | 975mm-993mm                   |  |
| Entry Width (mm):                    | N/A                           |  |
| Swing In Dim (mm):                   | N/A                           |  |
| Swing Out Dim (mm):                  | N/A                           |  |
| Radius (mm):                         | Not Applicable                |  |
| Glass Thickness (mm):                | 8                             |  |
| Easy Fit:                            | No                            |  |
| Easy Clean:                          | Yes                           |  |
| Handle Style:                        | Not Applicable                |  |
| Handle Material:                     | Not Applicable                |  |
| Enclosure Design:                    | Frameless                     |  |
| Wheel Type:                          | Not Applicable                |  |
| Support Bar Included:                | Support Bar Included          |  |
| Extras:                              | None                          |  |