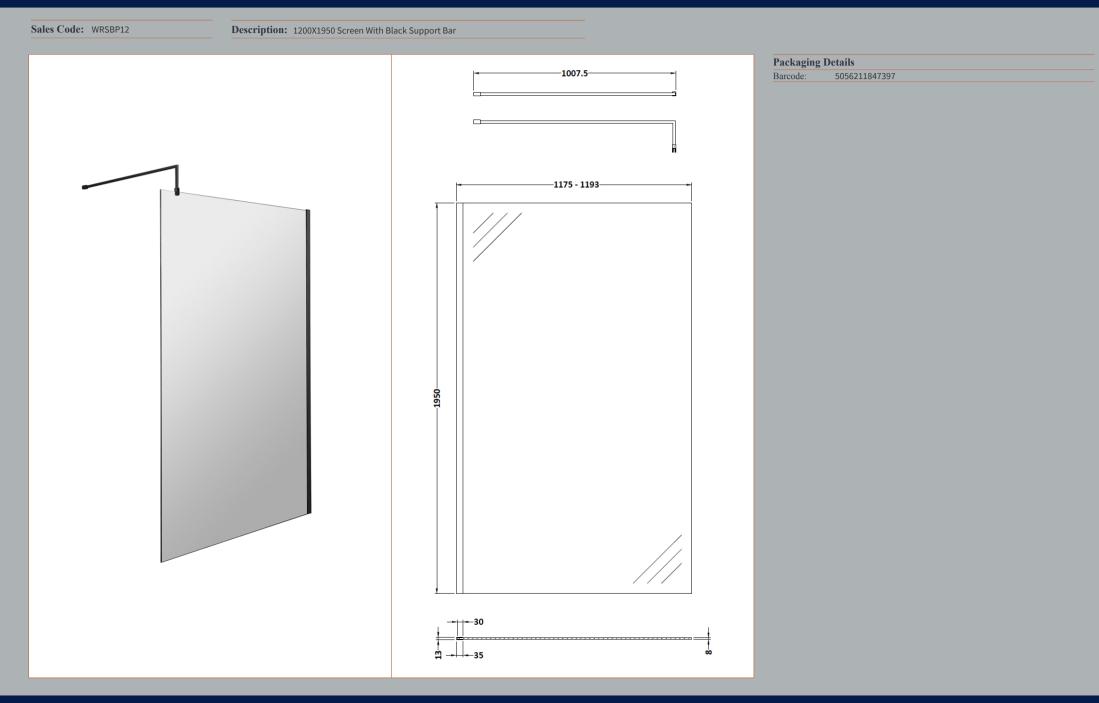

## TECHNICAL DATA SHEET

ROXOR

Sales Code: WRSB1200

m ----35

| Product Dimensions      |                               |
|-------------------------|-------------------------------|
| Height (mm):            | 1950                          |
| Width (mm):             | 1200                          |
| Depth (mm):             | 14                            |
| Nett Weight (kg):       | 50.4                          |
| Packaging Dimensions    |                               |
| Height (mm):            | 65                            |
| Width (mm):             | 1250                          |
| Length (mm):            | 2010                          |
| Gross Weight (kg):      | 50.4                          |
| Packaging Data          |                               |
| Box Colour:             | Brown Cardboard Box - Printed |
| Box Qty:                | 1                             |
| Label Size:             | 100 x 50                      |
| Label Colour:           | Not Applicable                |
| Label Qty:              | 0                             |
| Outer Box Dimensions (I | f Applicable)                 |
| Height (mm):            | ** /                          |
| Width (mm):             |                               |
| Depth (mm):             |                               |
| Length (mm):            |                               |
| Gross Weight (kg):      |                               |
| Barcode:                | 5055369007479                 |
| Product Details         |                               |
| Country of Origin:      | China                         |
| Fitting Instruction:    | No                            |
| CE & UKCA:              | Yes                           |
| Profile Material:       | Aluminium                     |
| Profile Finish:         | Polished Chrome               |
| Adjustments (mm):       | 1175mm-1193mm                 |
| Entry Width (mm):       | N/A                           |
| Swing In Dim (mm):      | N/A                           |
| Swing Out Dim (mm):     | N/A                           |
| Radius (mm):            | Not Applicable                |
| Glass Thickness (mm):   | 8                             |
| Easy Fit:               | No                            |
| Easy Clean:             | Yes                           |
| Handle Style:           | Not Applicable                |
| Handle Material:        | Not Applicable                |
| Enclosure Design:       | Frameless                     |
| Wheel Type:             | Not Applicable                |
| Support Bar Included:   | Support Bar Included          |
| Extras:                 | None                          |