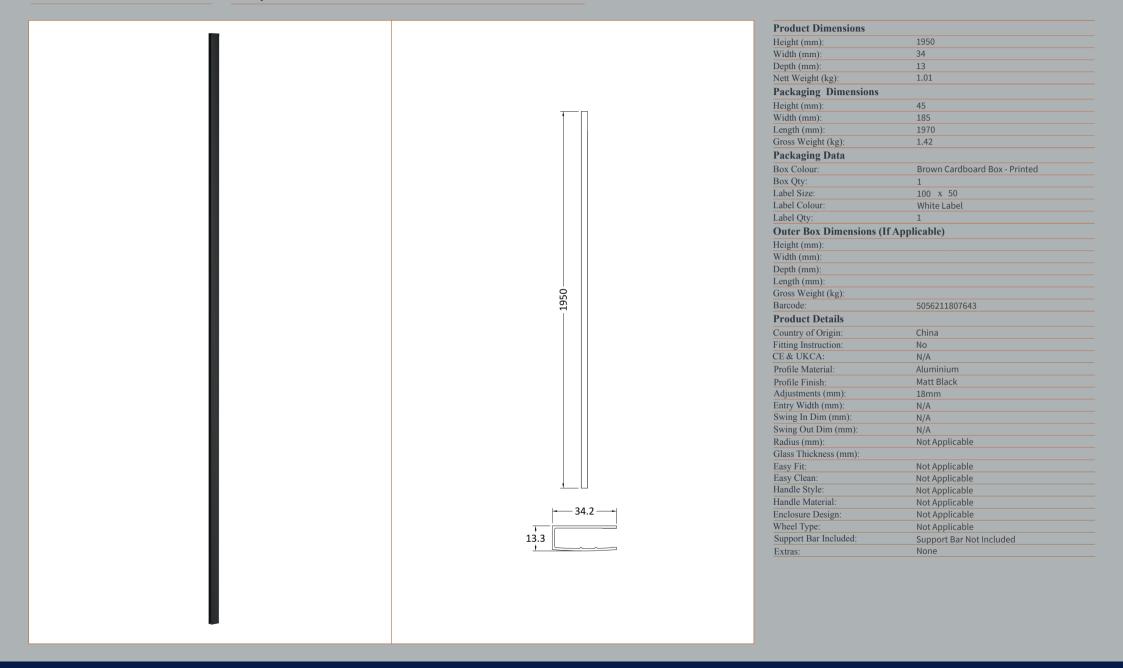

ROXOR

Sales Code: WRSF004

**Description:** 1950 Wetroom Wall Channel Black

## TECHNICAL DATA SHEET

ROXOR

12-