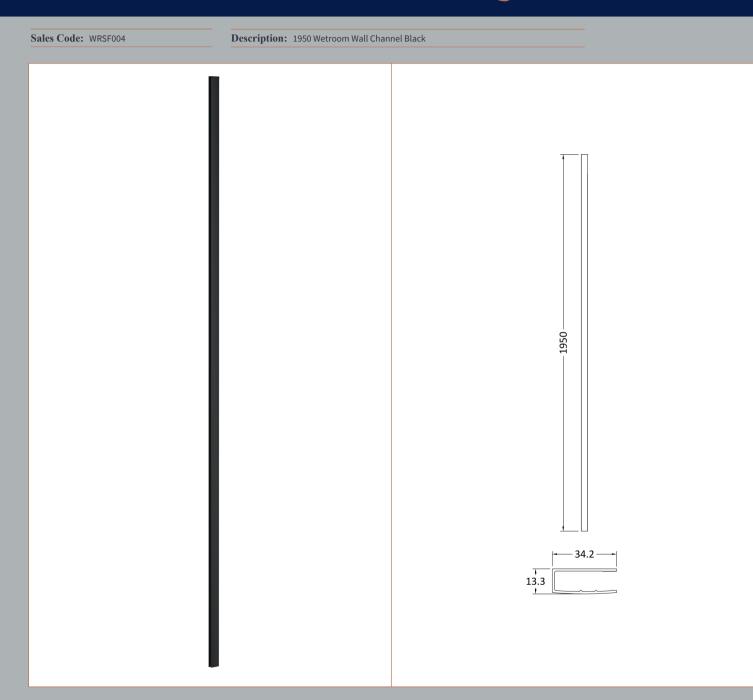

| Product Dimensions           |                               |
|------------------------------|-------------------------------|
| Height (mm):                 | 1950                          |
| Width (mm):                  | 34                            |
| Depth (mm):                  | 13                            |
| Nett Weight (kg):            | 1.01                          |
| Packaging Dimensions         |                               |
| Height (mm):                 | 45                            |
| Width (mm):                  | 185                           |
| Length (mm):                 | 1970                          |
| Gross Weight (kg):           | 1.42                          |
| Packaging Data               | 1,12                          |
| Box Colour:                  | Brown Cardboard Box - Printed |
| Box Qty:                     | 1                             |
| Label Size:                  | 100 x 50                      |
| Label Colour:                | White Label                   |
| Label Oty:                   | 1                             |
|                              |                               |
| Outer Box Dimensions (If Ap) | plicable)                     |
| Height (mm):                 |                               |
| Width (mm):                  |                               |
| Depth (mm):                  |                               |
| Length (mm):                 |                               |
| Gross Weight (kg):           | F0FC244007C42                 |
| Barcode:                     | 5056211807643                 |
| <b>Product Details</b>       |                               |
| Country of Origin:           | China                         |
| Fitting Instruction:         | No                            |
| CE & UKCA:                   | N/A                           |
| Profile Material:            | Aluminium                     |
| Profile Finish:              | Matt Black                    |
| Adjustments (mm):            | 18mm                          |
| Entry Width (mm):            | N/A                           |
| Swing In Dim (mm):           | N/A                           |
| Swing Out Dim (mm):          | N/A                           |
| Radius (mm):                 | Not Applicable                |
| Glass Thickness (mm):        |                               |
| Easy Fit:                    | Not Applicable                |
| Easy Clean:                  | Not Applicable                |
| Handle Style:                | Not Applicable                |
| Handle Material:             | Not Applicable                |
| Enclosure Design:            | Not Applicable                |
| Wheel Type:                  | Not Applicable                |
| Support Bar Included:        | Support Bar Not Included      |
| Extras:                      | None                          |
|                              |                               |