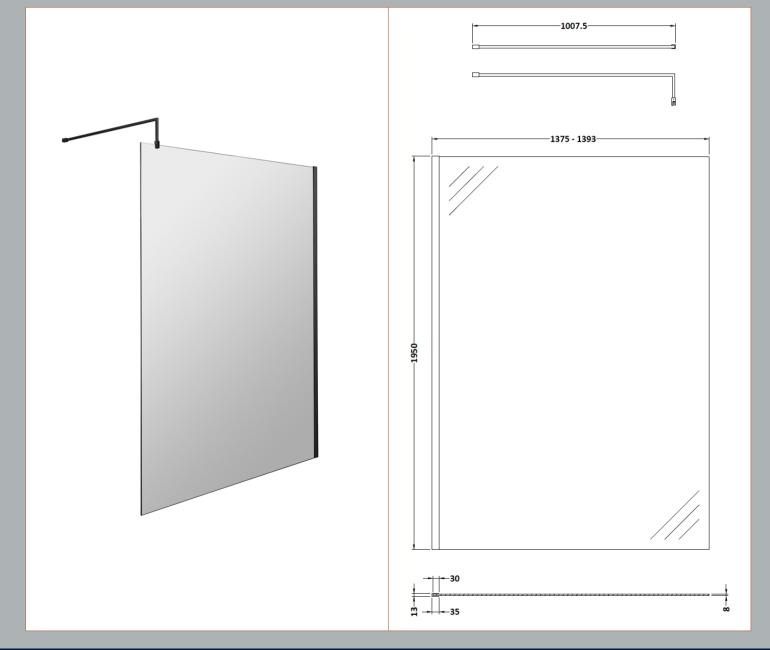

## Packaging Details Barcode: 5056211847403

Sales Code: WRSB1400 Description: Wetroom Screen 1400 X1950mm

| <b>Product Dimensions</b>   |                               |
|-----------------------------|-------------------------------|
| Height (mm):                | 1950                          |
| Width (mm):                 | 1400                          |
| Depth (mm):                 | 14                            |
| Nett Weight (kg):           | 58.3                          |
| <b>Packaging Dimensions</b> |                               |
| Height (mm):                | 65                            |
| Width (mm):                 | 1485                          |
| Length (mm):                | 2010                          |
| Gross Weight (kg):          | 58.3                          |
| Packaging Data              |                               |
| Box Colour:                 | Brown Cardboard Box - Printed |
| Box Qty:                    | 1                             |
| Label Size:                 | 100 x 50                      |
| Label Colour:               | Not Applicable                |
| Label Qty:                  | 0                             |
| Outer Box Dimensions (If    | Applicable)                   |
| Height (mm):                |                               |
| Width (mm):                 |                               |
| Depth (mm):                 |                               |
| Length (mm):                |                               |
| Gross Weight (kg):          |                               |
| Barcode:                    | 5055369007486                 |
| <b>Product Details</b>      |                               |
| Country of Origin:          | China                         |
| Fitting Instruction:        | No                            |
| CE & UKCA:                  | Yes                           |
| Profile Material:           | Aluminium                     |
| Profile Finish:             | Polished Chrome               |
| Adjustments (mm):           | 1375mm-1393mm                 |
| Entry Width (mm):           | N/A                           |
| Swing In Dim (mm):          | N/A                           |
| Swing Out Dim (mm):         | N/A                           |
| Radius (mm):                | Not Applicable                |
| Glass Thickness (mm):       | 8                             |
| Easy Fit:                   | No                            |
| Easy Clean:                 | Yes                           |
| Handle Style:               | Not Applicable                |
| Handle Material:            | Not Applicable                |
| Enclosure Design:           | Frameless                     |
| Wheel Type:                 | Not Applicable                |
| Support Bar Included:       | Support Bar Included          |
| Extras:                     | None                          |