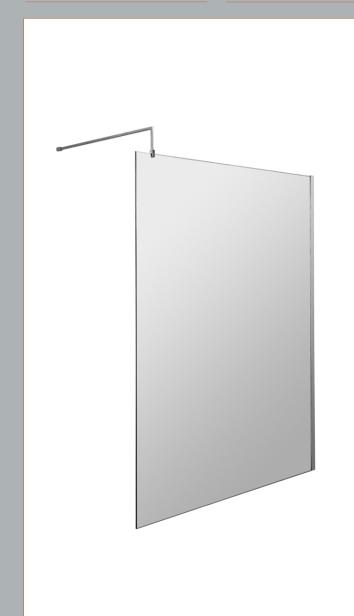

## Packaging Details Barcode: 5056211847403

Sales Code: WRSB1400 Description: Wetroom Screen 1400 X1950mm

| <b>Product Dimensions</b>   |                               |
|-----------------------------|-------------------------------|
| Height (mm):                | 1950                          |
| Width (mm):                 | 1400                          |
| Depth (mm):                 | 14                            |
| Nett Weight (kg):           | 58.3                          |
| <b>Packaging Dimensions</b> |                               |
| Height (mm):                | 65                            |
| Width (mm):                 | 1485                          |
| Length (mm):                | 2010                          |
| Gross Weight (kg):          | 58.3                          |
| Packaging Data              |                               |
| Box Colour:                 | Brown Cardboard Box - Printed |
| Box Qty:                    | 1                             |
| Label Size:                 | 100 x 50                      |
| Label Colour:               | Not Applicable                |
| Label Qty:                  | 0                             |
| Outer Box Dimensions (If    | Applicable)                   |
| Height (mm):                |                               |
| Width (mm):                 |                               |
| Depth (mm):                 |                               |
| Length (mm):                |                               |
| Gross Weight (kg):          |                               |
| Barcode:                    | 5055369007486                 |
| <b>Product Details</b>      |                               |
| Country of Origin:          | China                         |
| Fitting Instruction:        | No                            |
| CE & UKCA:                  | Yes                           |
| Profile Material:           | Aluminium                     |
| Profile Finish:             | Polished Chrome               |
| Adjustments (mm):           | 1375mm-1393mm                 |
| Entry Width (mm):           | N/A                           |
| Swing In Dim (mm):          | N/A                           |
| Swing Out Dim (mm):         | N/A                           |
| Radius (mm):                | Not Applicable                |
| Glass Thickness (mm):       | 8                             |
| Easy Fit:                   | No                            |
| Easy Clean:                 | Yes                           |
| Handle Style:               | Not Applicable                |
| Handle Material:            | Not Applicable                |
| Enclosure Design:           | Frameless                     |
| Wheel Type:                 | Not Applicable                |
| Support Bar Included:       | Support Bar Included          |
| Extras:                     | None                          |