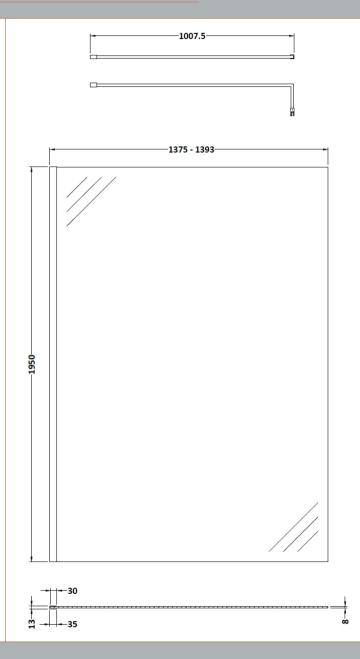

## Packaging Details Barcode: 5056211847403

Sales Code: WRSB1400 Description: Wetroom Screen 1400 X1950mm

| <b>Product Dimensions</b>   |                               |
|-----------------------------|-------------------------------|
| Height (mm):                | 1950                          |
| Width (mm):                 | 1400                          |
| Depth (mm):                 | 14                            |
| Nett Weight (kg):           | 58.3                          |
| <b>Packaging Dimensions</b> |                               |
| Height (mm):                | 65                            |
| Width (mm):                 | 1485                          |
| Length (mm):                | 2010                          |
| Gross Weight (kg):          | 58.3                          |
| Packaging Data              |                               |
| Box Colour:                 | Brown Cardboard Box - Printed |
| Box Qty:                    | 1                             |
| Label Size:                 | 100 x 50                      |
| Label Colour:               | Not Applicable                |
| Label Qty:                  | 0                             |
| Outer Box Dimensions (If    | Applicable)                   |
| Height (mm):                |                               |
| Width (mm):                 |                               |
| Depth (mm):                 |                               |
| Length (mm):                |                               |
| Gross Weight (kg):          |                               |
| Barcode:                    | 5055369007486                 |
| <b>Product Details</b>      |                               |
| Country of Origin:          | China                         |
| Fitting Instruction:        | No                            |
| CE & UKCA:                  | Yes                           |
| Profile Material:           | Aluminium                     |
| Profile Finish:             | Polished Chrome               |
| Adjustments (mm):           | 1375mm-1393mm                 |
| Entry Width (mm):           | N/A                           |
| Swing In Dim (mm):          | N/A                           |
| Swing Out Dim (mm):         | N/A                           |
| Radius (mm):                | Not Applicable                |
| Glass Thickness (mm):       | 8                             |
| Easy Fit:                   | No                            |
| Easy Clean:                 | Yes                           |
| Handle Style:               | Not Applicable                |
| Handle Material:            | Not Applicable                |
| Enclosure Design:           | Frameless                     |
| Wheel Type:                 | Not Applicable                |
| Support Bar Included:       | Support Bar Included          |
| Extras:                     | None                          |