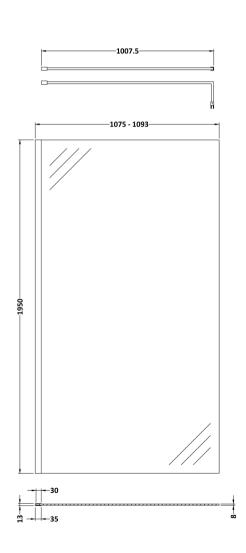

## ROXOR

Sales Code: BGPCP11 Description: 1100 Wetroom Screen With Ceiling Poles

**Packaging Details** 

Barcode: 5056211855644

Sales Code: WRSB1100 Description: 1100X1950 Wetroom Screen Inc Support Bar

| Product Dimensions            |                               |
|-------------------------------|-------------------------------|
| Height (mm):                  | 1950                          |
| Width (mm):                   | 1100                          |
| Depth (mm):                   | 14                            |
| Nett Weight (kg):             | 48.8                          |
| Packaging Dimensions          |                               |
| Height (mm):                  | 2070                          |
| Width (mm):                   | 1150                          |
| Length (mm):                  | 60                            |
| Gross Weight (kg):            | 48.8                          |
| Packaging Data                |                               |
| Box Colour:                   | Brown Cardboard Box - Printed |
| Box Qty:                      | 1                             |
| Label Size:                   | 100 x 50                      |
| Label Colour:                 | Not Applicable                |
| Label Oty:                    | 0                             |
| Outer Box Dimensions (If Appl | licable)                      |
| Height (mm):                  |                               |
| Width (mm):                   |                               |
| Depth (mm):                   |                               |
| Length (mm):                  |                               |
| Gross Weight (kg):            |                               |
| Barcode:                      | 5055275871157                 |
| <b>Product Details</b>        |                               |
| Country of Origin:            | China                         |
| Fitting Instruction:          | No                            |
| CE & UKCA:                    | Yes                           |
| Profile Material:             | Aluminium                     |
| Profile Finish:               | Polished Chrome               |
| Adjustments (mm):             | 1075mm-1093mm                 |
| Entry Width (mm):             | N/A                           |
| Swing In Dim (mm):            | N/A                           |
| Swing Out Dim (mm):           | N/A                           |
| Radius (mm):                  | Not Applicable                |
| Glass Thickness (mm):         | 8                             |
| Easy Fit:                     | No                            |
| Easy Clean:                   | Yes                           |
| Handle Style:                 | Not Applicable                |
| Handle Material:              | Not Applicable                |
| Enclosure Design:             | Frameless                     |
| Wheel Type:                   | Not Applicable                |
| Support Bar Included:         | Support Bar Included          |
| Extras:                       | None                          |