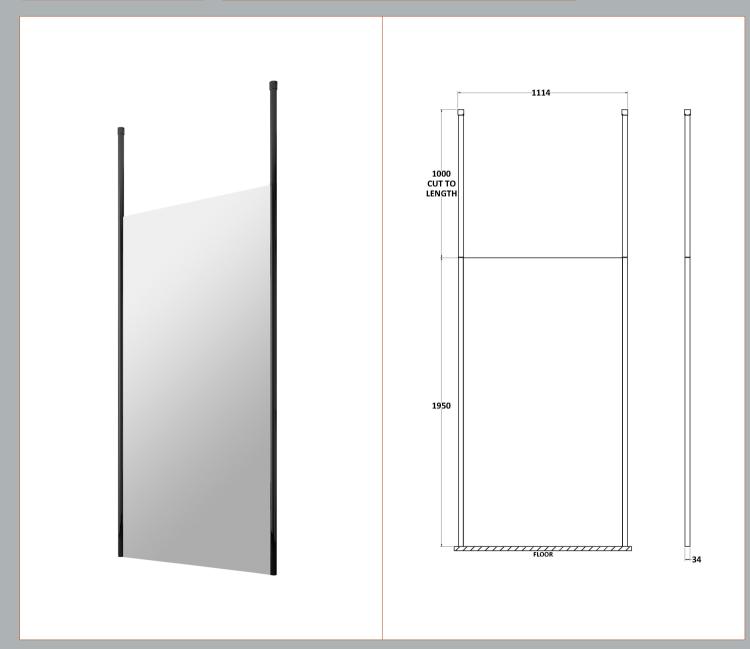

Sales Code: WRSF006 Description: 2/1M Wetroom Screen Ceiling Post Black

| <b>Product Dimensions</b>            |                               |
|--------------------------------------|-------------------------------|
| Height (mm):                         | 3000                          |
| Width (mm):                          | 34                            |
| Depth (mm):                          | 34                            |
| Nett Weight (kg):                    | 3                             |
| Packaging Dimensions                 |                               |
| Height (mm):                         | 2030                          |
| Width (mm):                          | 100                           |
| Length (mm):                         | 70                            |
| Gross Weight (kg):                   | 3                             |
| Packaging Data                       |                               |
| Box Colour:                          | Brown Cardboard Box - Printed |
| Box Qty:                             | 1                             |
| Label Size:                          | 100 x 50                      |
| Label Colour:                        | White Label                   |
| Label Qty:                           | 1                             |
| <b>Outer Box Dimensions (If Appl</b> | licable)                      |
| Height (mm):                         |                               |
| Width (mm):                          |                               |
| Depth (mm):                          |                               |
| Length (mm):                         |                               |
| Gross Weight (kg):                   |                               |
| Barcode:                             | 5056211850601                 |
| <b>Product Details</b>               |                               |
| Country of Origin:                   | China                         |
| Fitting Instruction:                 | No                            |
| CE & UKCA:                           | N/A                           |
| Profile Material:                    | Aluminium                     |
| Profile Finish:                      | Matt Black                    |
| Adjustments (mm):                    | N/A                           |
| Entry Width (mm):                    | N/A                           |
| Swing In Dim (mm):                   | N/A                           |
| Swing Out Dim (mm):                  | N/A                           |
| Radius (mm):                         | Not Applicable                |
| Glass Thickness (mm):                |                               |
| Easy Fit:                            | Not Applicable                |
| Easy Clean:                          | Not Applicable                |
| Handle Style:                        | Not Applicable                |
| Handle Material:                     | Not Applicable                |
| Enclosure Design:                    | Not Applicable                |
| Wheel Type:                          | Not Applicable                |
| Support Bar Included:                | Support Bar Not Included      |
| Extras:                              | None                          |