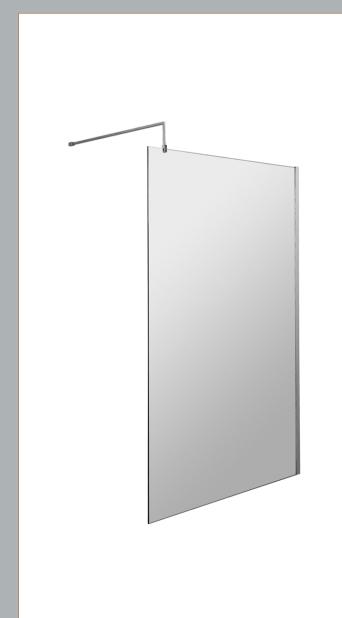

## ROXOR

Sales Code: BGPCP11 Description: 1100 Wetroom Screen With Ceiling Poles

**Packaging Details** 

Barcode: 5056211855644

Sales Code: WRSB1100 Description: 1100X1950 Wetroom Screen Inc Support Bar

| Product Dimensions            |                               |
|-------------------------------|-------------------------------|
| Height (mm):                  | 1950                          |
| Width (mm):                   | 1100                          |
| Depth (mm):                   | 14                            |
| Nett Weight (kg):             | 48.8                          |
| Packaging Dimensions          |                               |
| Height (mm):                  | 2070                          |
| Width (mm):                   | 1150                          |
| Length (mm):                  | 60                            |
| Gross Weight (kg):            | 48.8                          |
| Packaging Data                |                               |
| Box Colour:                   | Brown Cardboard Box - Printed |
| Box Qty:                      | 1                             |
| Label Size:                   | 100 x 50                      |
| Label Colour:                 | Not Applicable                |
| Label Oty:                    | 0                             |
| Outer Box Dimensions (If Appl | licable)                      |
| Height (mm):                  |                               |
| Width (mm):                   |                               |
| Depth (mm):                   |                               |
| Length (mm):                  |                               |
| Gross Weight (kg):            |                               |
| Barcode:                      | 5055275871157                 |
| <b>Product Details</b>        |                               |
| Country of Origin:            | China                         |
| Fitting Instruction:          | No                            |
| CE & UKCA:                    | Yes                           |
| Profile Material:             | Aluminium                     |
| Profile Finish:               | Polished Chrome               |
| Adjustments (mm):             | 1075mm-1093mm                 |
| Entry Width (mm):             | N/A                           |
| Swing In Dim (mm):            | N/A                           |
| Swing Out Dim (mm):           | N/A                           |
| Radius (mm):                  | Not Applicable                |
| Glass Thickness (mm):         | 8                             |
| Easy Fit:                     | No                            |
| Easy Clean:                   | Yes                           |
| Handle Style:                 | Not Applicable                |
| Handle Material:              | Not Applicable                |
| Enclosure Design:             | Frameless                     |
| Wheel Type:                   | Not Applicable                |
| Support Bar Included:         | Support Bar Included          |
| Extras:                       | None                          |