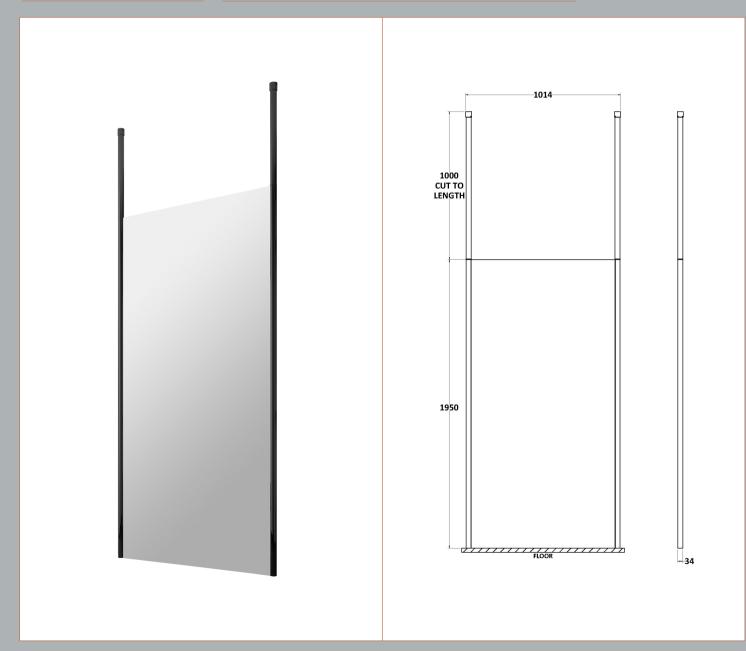

Sales Code: WRSF006 Description: 2/1M Wetroom Screen Ceiling Post Black

| <b>Product Dimensions</b>            |                               |
|--------------------------------------|-------------------------------|
| Height (mm):                         | 3000                          |
| Width (mm):                          | 34                            |
| Depth (mm):                          | 34                            |
| Nett Weight (kg):                    | 3                             |
| Packaging Dimensions                 |                               |
| Height (mm):                         | 2030                          |
| Width (mm):                          | 100                           |
| Length (mm):                         | 70                            |
| Gross Weight (kg):                   | 3                             |
| Packaging Data                       |                               |
| Box Colour:                          | Brown Cardboard Box - Printed |
| Box Qty:                             | 1                             |
| Label Size:                          | 100 x 50                      |
| Label Colour:                        | White Label                   |
| Label Qty:                           | 1                             |
| Outer Box Dimensions (If Applicable) |                               |
| Height (mm):                         |                               |
| Width (mm):                          |                               |
| Depth (mm):                          |                               |
| Length (mm):                         |                               |
| Gross Weight (kg):                   |                               |
| Barcode:                             | 5056211850601                 |
| <b>Product Details</b>               |                               |
| Country of Origin:                   | China                         |
| Fitting Instruction:                 | No                            |
| CE & UKCA:                           | N/A                           |
| Profile Material:                    | Aluminium                     |
| Profile Finish:                      | Matt Black                    |
| Adjustments (mm):                    | N/A                           |
| Entry Width (mm):                    | N/A                           |
| Swing In Dim (mm):                   | N/A                           |
| Swing Out Dim (mm):                  | N/A                           |
| Radius (mm):                         | Not Applicable                |
| Glass Thickness (mm):                |                               |
| Easy Fit:                            | Not Applicable                |
| Easy Clean:                          | Not Applicable                |
| Handle Style:                        | Not Applicable                |
| Handle Material:                     | Not Applicable                |
| Enclosure Design:                    | Not Applicable                |
| Wheel Type:                          | Not Applicable                |
| Support Bar Included:                | Support Bar Not Included      |
| Extras:                              | None                          |