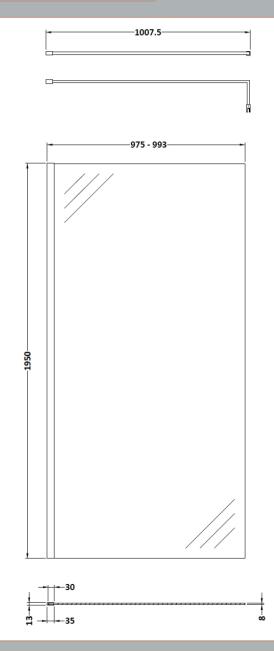

## ROXOR

Sales Code: BGPCP10 Description: 1000 Wetroom Screen With Ceiling Poles

**Packaging Details** 

Barcode: 5056211852063

Sales Code: WRSB1000 Description: Wetroom Screen 1000 X1950mm

| Product Dimensions                   |                               |
|--------------------------------------|-------------------------------|
| Height (mm):                         | 1950                          |
| Width (mm):                          | 1000                          |
| Depth (mm):                          | 14                            |
| Nett Weight (kg):                    | 42.4                          |
| Packaging Dimensions                 |                               |
| Height (mm):                         | 65                            |
| Width (mm):                          | 1085                          |
| Length (mm):                         | 2010                          |
| Gross Weight (kg):                   | 42.4                          |
| Packaging Data                       |                               |
| Box Colour:                          | Brown Cardboard Box - Printed |
| Box Qty:                             | 1                             |
| Label Size:                          | 100 x 50                      |
| Label Colour:                        | Not Applicable                |
| Label Qty:                           | 0                             |
| Outer Box Dimensions (If Applicable) |                               |
| Height (mm):                         |                               |
| Width (mm):                          |                               |
| Depth (mm):                          |                               |
| Length (mm):                         |                               |
| Gross Weight (kg):                   |                               |
| Barcode:                             | 5055369007462                 |
| <b>Product Details</b>               |                               |
| Country of Origin:                   | China                         |
| Fitting Instruction:                 | No                            |
| CE & UKCA:                           | Yes                           |
| Profile Material:                    | Aluminium                     |
| Profile Finish:                      | Polished Chrome               |
| Adjustments (mm):                    | 975mm-993mm                   |
| Entry Width (mm):                    | N/A                           |
| Swing In Dim (mm):                   | N/A                           |
| Swing Out Dim (mm):                  | N/A                           |
| Radius (mm):                         | Not Applicable                |
| Glass Thickness (mm):                | 8                             |
| Easy Fit:                            | No                            |
| Easy Clean:                          | Yes                           |
| Handle Style:                        | Not Applicable                |
| Handle Material:                     | Not Applicable                |
| Enclosure Design:                    | Frameless                     |
| Wheel Type:                          | Not Applicable                |
| Support Bar Included:                | Support Bar Included          |
| Extras:                              | None                          |