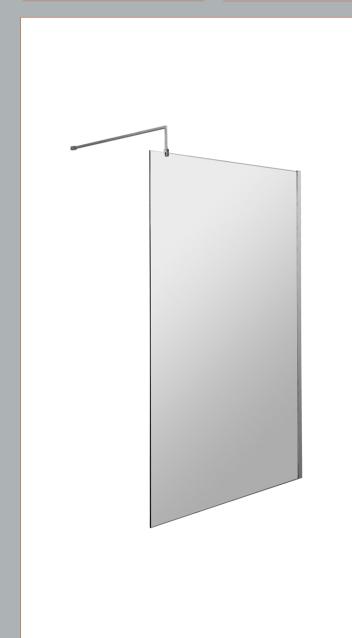

## ROXOR

Sales Code: BGPCP10 Description: 1000 Wetroom Screen With Ceiling Poles

**Packaging Details** 

Barcode: 5056211852063

Sales Code: WRSB1000 Description: Wetroom Screen 1000 X1950mm

| Product Dimensions                   |                               |
|--------------------------------------|-------------------------------|
| Height (mm):                         | 1950                          |
| Width (mm):                          | 1000                          |
| Depth (mm):                          | 14                            |
| Nett Weight (kg):                    | 42.4                          |
| Packaging Dimensions                 |                               |
| Height (mm):                         | 65                            |
| Width (mm):                          | 1085                          |
| Length (mm):                         | 2010                          |
| Gross Weight (kg):                   | 42.4                          |
| Packaging Data                       |                               |
| Box Colour:                          | Brown Cardboard Box - Printed |
| Box Qty:                             | 1                             |
| Label Size:                          | 100 x 50                      |
| Label Colour:                        | Not Applicable                |
| Label Qty:                           | 0                             |
| Outer Box Dimensions (If Applicable) |                               |
| Height (mm):                         |                               |
| Width (mm):                          |                               |
| Depth (mm):                          |                               |
| Length (mm):                         |                               |
| Gross Weight (kg):                   |                               |
| Barcode:                             | 5055369007462                 |
| <b>Product Details</b>               |                               |
| Country of Origin:                   | China                         |
| Fitting Instruction:                 | No                            |
| CE & UKCA:                           | Yes                           |
| Profile Material:                    | Aluminium                     |
| Profile Finish:                      | Polished Chrome               |
| Adjustments (mm):                    | 975mm-993mm                   |
| Entry Width (mm):                    | N/A                           |
| Swing In Dim (mm):                   | N/A                           |
| Swing Out Dim (mm):                  | N/A                           |
| Radius (mm):                         | Not Applicable                |
| Glass Thickness (mm):                | 8                             |
| Easy Fit:                            | No                            |
| Easy Clean:                          | Yes                           |
| Handle Style:                        | Not Applicable                |
| Handle Material:                     | Not Applicable                |
| Enclosure Design:                    | Frameless                     |
| Wheel Type:                          | Not Applicable                |
| Support Bar Included:                | Support Bar Included          |
| Extras:                              | None                          |