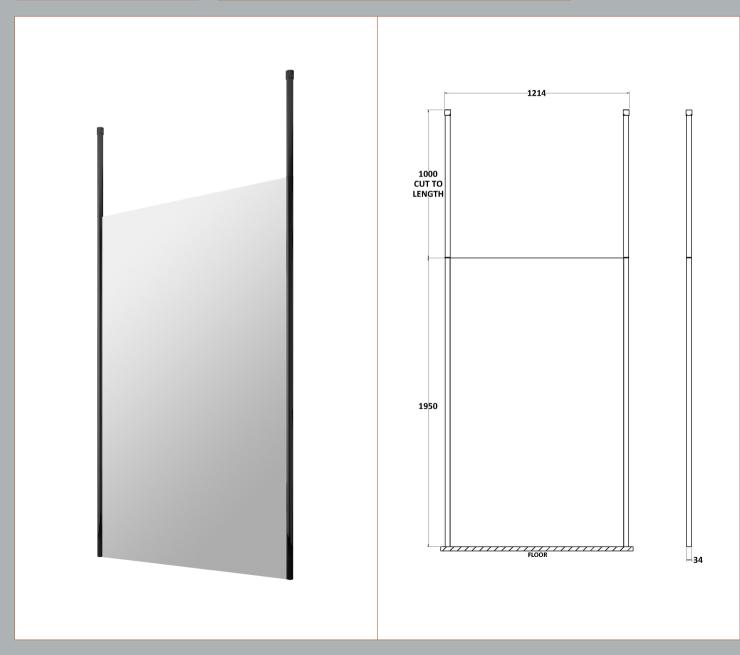

Sales Code: WRSF006 Description: 2/1M Wetroom Screen Ceiling Post Black

| <b>Product Dimensions</b>            |                               |
|--------------------------------------|-------------------------------|
| Height (mm):                         | 3000                          |
| Width (mm):                          | 34                            |
| Depth (mm):                          | 34                            |
| Nett Weight (kg):                    | 3                             |
| Packaging Dimensions                 |                               |
| Height (mm):                         | 2030                          |
| Width (mm):                          | 100                           |
| Length (mm):                         | 70                            |
| Gross Weight (kg):                   | 3                             |
| Packaging Data                       |                               |
| Box Colour:                          | Brown Cardboard Box - Printed |
| Box Qty:                             | 1                             |
| Label Size:                          | 100 x 50                      |
| Label Colour:                        | White Label                   |
| Label Qty:                           | 1                             |
| Outer Box Dimensions (If Applicable) |                               |
| Height (mm):                         |                               |
| Width (mm):                          |                               |
| Depth (mm):                          |                               |
| Length (mm):                         |                               |
| Gross Weight (kg):                   |                               |
| Barcode:                             | 5056211850601                 |
| <b>Product Details</b>               |                               |
| Country of Origin:                   | China                         |
| Fitting Instruction:                 | No                            |
| CE & UKCA:                           | N/A                           |
| Profile Material:                    | Aluminium                     |
| Profile Finish:                      | Matt Black                    |
| Adjustments (mm):                    | N/A                           |
| Entry Width (mm):                    | N/A                           |
| Swing In Dim (mm):                   | N/A                           |
| Swing Out Dim (mm):                  | N/A                           |
| Radius (mm):                         | Not Applicable                |
| Glass Thickness (mm):                |                               |
| Easy Fit:                            | Not Applicable                |
| Easy Clean:                          | Not Applicable                |
| Handle Style:                        | Not Applicable                |
| Handle Material:                     | Not Applicable                |
| Enclosure Design:                    | Not Applicable                |
| Wheel Type:                          | Not Applicable                |
| Support Bar Included:                | Support Bar Not Included      |
| Extras:                              | None                          |