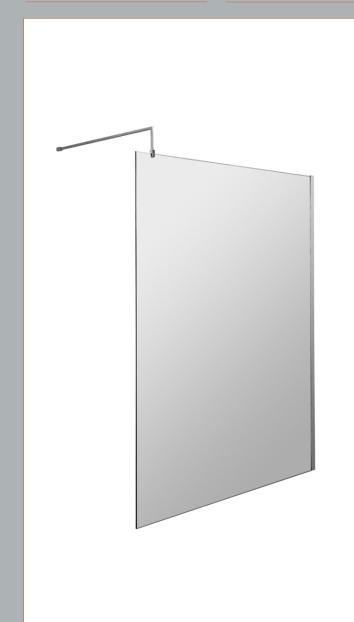

## ROXOR

Sales Code: BGPCP12 Description: 1200 Wetroom Screen With Ceiling Poles

**Packaging Details** 

Barcode: 5056211852070

Sales Code: WRSB1200 Description: Wetroom Screen 1200 X1950mm

| Product Dimensions                   |                               |
|--------------------------------------|-------------------------------|
| Height (mm):                         | 1950                          |
| Width (mm):                          | 1200                          |
| Depth (mm):                          | 14                            |
| Nett Weight (kg):                    | 50.4                          |
| Packaging Dimensions                 |                               |
| Height (mm):                         | 65                            |
| Width (mm):                          | 1250                          |
| Length (mm):                         | 2010                          |
| Gross Weight (kg):                   | 50.4                          |
| Packaging Data                       |                               |
| Box Colour:                          | Brown Cardboard Box - Printed |
|                                      |                               |
| Box Qty:<br>Label Size:              | 1<br>100 x 50                 |
| Label Colour:                        |                               |
|                                      | Not Applicable 0              |
| Label Qty:                           |                               |
| Outer Box Dimensions (If Applicable) |                               |
| Height (mm):                         |                               |
| Width (mm):                          |                               |
| Depth (mm):                          |                               |
| Length (mm):                         |                               |
| Gross Weight (kg):                   |                               |
| Barcode:                             | 5055369007479                 |
| Product Details                      |                               |
| Country of Origin:                   | China                         |
| Fitting Instruction:                 | No                            |
| CE & UKCA:                           | Yes                           |
| Profile Material:                    | Aluminium                     |
| Profile Finish:                      | Polished Chrome               |
| Adjustments (mm):                    | 1175mm-1193mm                 |
| Entry Width (mm):                    | N/A                           |
| Swing In Dim (mm):                   | N/A                           |
| Swing Out Dim (mm):                  | N/A                           |
| Radius (mm):                         | Not Applicable                |
| Glass Thickness (mm):                | 8                             |
| Easy Fit:                            | No                            |
| Easy Clean:                          | Yes                           |
| Handle Style:                        | Not Applicable                |
| Handle Material:                     | Not Applicable                |
| Enclosure Design:                    | Frameless                     |
| Wheel Type:                          | Not Applicable                |
| Support Bar Included:                | Support Bar Included          |
| Extras:                              | None                          |