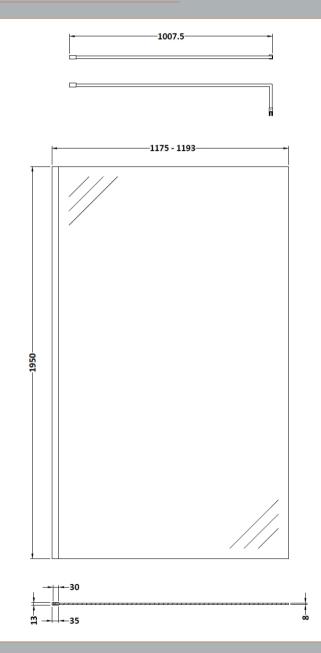

## ROXOR

Sales Code: BGPCP12 Description: 1200 Wetroom Screen With Ceiling Poles

**Packaging Details** 

Barcode: 5056211852070

Sales Code: WRSB1200 Description: Wetroom Screen 1200 X1950mm

| Product Dimensions                   |                               |
|--------------------------------------|-------------------------------|
| Height (mm):                         | 1950                          |
| Width (mm):                          | 1200                          |
| Depth (mm):                          | 14                            |
| Nett Weight (kg):                    | 50.4                          |
| Packaging Dimensions                 |                               |
| Height (mm):                         | 65                            |
| Width (mm):                          | 1250                          |
| Length (mm):                         | 2010                          |
| Gross Weight (kg):                   | 50.4                          |
| Packaging Data                       |                               |
| Box Colour:                          | Brown Cardboard Box - Printed |
|                                      |                               |
| Box Qty:<br>Label Size:              | 1<br>100 x 50                 |
| Label Colour:                        |                               |
|                                      | Not Applicable 0              |
| Label Qty:                           |                               |
| Outer Box Dimensions (If Applicable) |                               |
| Height (mm):                         |                               |
| Width (mm):                          |                               |
| Depth (mm):                          |                               |
| Length (mm):                         |                               |
| Gross Weight (kg):                   |                               |
| Barcode:                             | 5055369007479                 |
| Product Details                      |                               |
| Country of Origin:                   | China                         |
| Fitting Instruction:                 | No                            |
| CE & UKCA:                           | Yes                           |
| Profile Material:                    | Aluminium                     |
| Profile Finish:                      | Polished Chrome               |
| Adjustments (mm):                    | 1175mm-1193mm                 |
| Entry Width (mm):                    | N/A                           |
| Swing In Dim (mm):                   | N/A                           |
| Swing Out Dim (mm):                  | N/A                           |
| Radius (mm):                         | Not Applicable                |
| Glass Thickness (mm):                | 8                             |
| Easy Fit:                            | No                            |
| Easy Clean:                          | Yes                           |
| Handle Style:                        | Not Applicable                |
| Handle Material:                     | Not Applicable                |
| Enclosure Design:                    | Frameless                     |
| Wheel Type:                          | Not Applicable                |
| Support Bar Included:                | Support Bar Included          |
| Extras:                              | None                          |