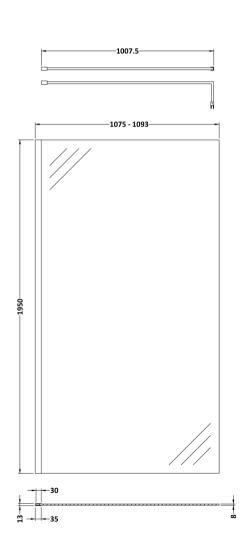

## **Packaging Details**

Barcode: 5056211855620

Sales Code: WRSB1100 Description: 1100X1950 Wetroom Screen Inc Support Bar

| Product Dimensions            |                               |
|-------------------------------|-------------------------------|
| Height (mm):                  | 1950                          |
| Width (mm):                   | 1100                          |
| Depth (mm):                   | 14                            |
| Nett Weight (kg):             | 48.8                          |
| Packaging Dimensions          |                               |
| Height (mm):                  | 2070                          |
| Width (mm):                   | 1150                          |
| Length (mm):                  | 60                            |
| Gross Weight (kg):            | 48.8                          |
| Packaging Data                |                               |
| Box Colour:                   | Brown Cardboard Box - Printed |
| Box Qty:                      | 1                             |
| Label Size:                   | 100 x 50                      |
| Label Colour:                 | Not Applicable                |
| Label Oty:                    | 0                             |
| Outer Box Dimensions (If Appl | licable)                      |
| Height (mm):                  |                               |
| Width (mm):                   |                               |
| Depth (mm):                   |                               |
| Length (mm):                  |                               |
| Gross Weight (kg):            |                               |
| Barcode:                      | 5055275871157                 |
| <b>Product Details</b>        |                               |
| Country of Origin:            | China                         |
| Fitting Instruction:          | No                            |
| CE & UKCA:                    | Yes                           |
| Profile Material:             | Aluminium                     |
| Profile Finish:               | Polished Chrome               |
| Adjustments (mm):             | 1075mm-1093mm                 |
| Entry Width (mm):             | N/A                           |
| Swing In Dim (mm):            | N/A                           |
| Swing Out Dim (mm):           | N/A                           |
| Radius (mm):                  | Not Applicable                |
| Glass Thickness (mm):         | 8                             |
| Easy Fit:                     | No                            |
| Easy Clean:                   | Yes                           |
| Handle Style:                 | Not Applicable                |
| Handle Material:              | Not Applicable                |
| Enclosure Design:             | Frameless                     |
| Wheel Type:                   | Not Applicable                |
| Support Bar Included:         | Support Bar Included          |
| Extras:                       | None                          |

| Product Dimensions           |                               |
|------------------------------|-------------------------------|
| Height (mm):                 | 1950                          |
| Width (mm):                  | 34                            |
| Depth (mm):                  | 13                            |
| Nett Weight (kg):            | 1.01                          |
| Packaging Dimensions         |                               |
| Height (mm):                 | 45                            |
| Width (mm):                  | 185                           |
| Length (mm):                 | 1970                          |
| Gross Weight (kg):           | 1.42                          |
| Packaging Data               | 1,12                          |
| Box Colour:                  | Brown Cardboard Box - Printed |
| Box Qty:                     | 1                             |
| Label Size:                  | 100 x 50                      |
| Label Colour:                | White Label                   |
| Label Oty:                   | 1                             |
|                              |                               |
| Outer Box Dimensions (If Ap) | plicable)                     |
| Height (mm):                 |                               |
| Width (mm):                  |                               |
| Depth (mm):                  |                               |
| Length (mm):                 |                               |
| Gross Weight (kg):           | F0FC244007C42                 |
| Barcode:                     | 5056211807643                 |
| <b>Product Details</b>       |                               |
| Country of Origin:           | China                         |
| Fitting Instruction:         | No                            |
| CE & UKCA:                   | N/A                           |
| Profile Material:            | Aluminium                     |
| Profile Finish:              | Matt Black                    |
| Adjustments (mm):            | 18mm                          |
| Entry Width (mm):            | N/A                           |
| Swing In Dim (mm):           | N/A                           |
| Swing Out Dim (mm):          | N/A                           |
| Radius (mm):                 | Not Applicable                |
| Glass Thickness (mm):        |                               |
| Easy Fit:                    | Not Applicable                |
| Easy Clean:                  | Not Applicable                |
| Handle Style:                | Not Applicable                |
| Handle Material:             | Not Applicable                |
| Enclosure Design:            | Not Applicable                |
| Wheel Type:                  | Not Applicable                |
| Support Bar Included:        | Support Bar Not Included      |
| Extras:                      | None                          |
|                              |                               |

Sales Code: FIX024 Description: Wetroom Screen Support Arm Black

| <b>Product Dimensions</b>           |                     |
|-------------------------------------|---------------------|
| Height (mm):                        | 15                  |
| Width (mm):                         | 150                 |
| Depth (mm):                         | 1000                |
| Nett Weight (kg):                   | 0.67                |
| Packaging Dimensions                |                     |
| Height (mm):                        | 35                  |
| Width (mm):                         | 160                 |
| Length (mm):                        | 1020                |
| Gross Weight (kg):                  | 0.7                 |
| Packaging Data                      |                     |
| Box Colour:                         | Brown Cardboard Box |
| Box Qty:                            | 1                   |
| Label Size:                         | 100 x 50            |
| Label Colour:                       | White Label         |
| Label Qty:                          | 1                   |
| <b>Outer Box Dimensions (If App</b> | licable)            |
| Height (mm):                        |                     |
| Width (mm):                         |                     |
| Depth (mm):                         |                     |
| Length (mm):                        |                     |
| Gross Weight (kg):                  |                     |
| Barcode:                            | 5056211847342       |
| <b>Product Details</b>              |                     |
| Country of Origin:                  | China               |
| Fitting Instruction:                | No                  |
| CE & UKCA:                          | N/A                 |
| Profile Material:                   | Stainless Steel     |
| Profile Finish:                     | Matt Black          |
| Adjustments (mm):                   | N/A                 |
| Entry Width (mm):                   | N/A                 |
| Swing In Dim (mm):                  | N/A                 |
| Swing Out Dim (mm):                 | N/A                 |
| Radius (mm):                        | Not Applicable      |
| Glass Thickness (mm):               |                     |
| Easy Fit:                           | Not Applicable      |
| Easy Clean:                         | Not Applicable      |
| Handle Style:                       | Not Applicable      |
| Handle Material:                    | Not Applicable      |
| Enclosure Design:                   | Not Applicable      |
| Wheel Type:                         | Not Applicable      |
| Support Bar Included:               |                     |