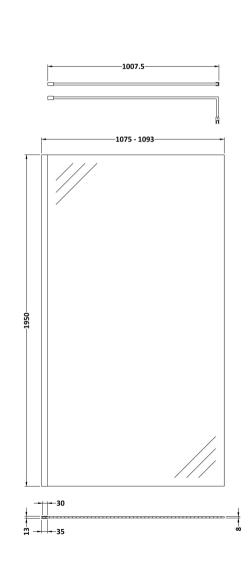

## **Packaging Details**

Barcode: 5056211855620

Sales Code: WRSB1100 Description: 1100X1950 Wetroom Screen Inc Support Bar

| Product Dimensions            |                               |
|-------------------------------|-------------------------------|
| Height (mm):                  | 1950                          |
| Width (mm):                   | 1100                          |
| Depth (mm):                   | 14                            |
| Nett Weight (kg):             | 48.8                          |
| Packaging Dimensions          |                               |
| Height (mm):                  | 2070                          |
| Width (mm):                   | 1150                          |
| Length (mm):                  | 60                            |
| Gross Weight (kg):            | 48.8                          |
| Packaging Data                |                               |
| Box Colour:                   | Brown Cardboard Box - Printed |
| Box Qty:                      | 1                             |
| Label Size:                   | 100 x 50                      |
| Label Colour:                 | Not Applicable                |
| Label Oty:                    | 0                             |
| Outer Box Dimensions (If Appl | licable)                      |
| Height (mm):                  |                               |
| Width (mm):                   |                               |
| Depth (mm):                   |                               |
| Length (mm):                  |                               |
| Gross Weight (kg):            |                               |
| Barcode:                      | 5055275871157                 |
| <b>Product Details</b>        |                               |
| Country of Origin:            | China                         |
| Fitting Instruction:          | No                            |
| CE & UKCA:                    | Yes                           |
| Profile Material:             | Aluminium                     |
| Profile Finish:               | Polished Chrome               |
| Adjustments (mm):             | 1075mm-1093mm                 |
| Entry Width (mm):             | N/A                           |
| Swing In Dim (mm):            | N/A                           |
| Swing Out Dim (mm):           | N/A                           |
| Radius (mm):                  | Not Applicable                |
| Glass Thickness (mm):         | 8                             |
| Easy Fit:                     | No                            |
| Easy Clean:                   | Yes                           |
| Handle Style:                 | Not Applicable                |
| Handle Material:              | Not Applicable                |
| Enclosure Design:             | Frameless                     |
| Wheel Type:                   | Not Applicable                |
| Support Bar Included:         | Support Bar Included          |
| Extras:                       | None                          |

| Product Dimensions           |                               |
|------------------------------|-------------------------------|
| Height (mm):                 | 1950                          |
| Width (mm):                  | 34                            |
| Depth (mm):                  | 13                            |
| Nett Weight (kg):            | 1.01                          |
| Packaging Dimensions         |                               |
| Height (mm):                 | 45                            |
| Width (mm):                  | 185                           |
| Length (mm):                 | 1970                          |
| Gross Weight (kg):           | 1.42                          |
| Packaging Data               | 1,12                          |
| Box Colour:                  | Brown Cardboard Box - Printed |
| Box Qty:                     | 1                             |
| Label Size:                  | 100 x 50                      |
| Label Colour:                | White Label                   |
| Label Oty:                   | 1                             |
|                              |                               |
| Outer Box Dimensions (If Ap) | plicable)                     |
| Height (mm):                 |                               |
| Width (mm):                  |                               |
| Depth (mm):                  |                               |
| Length (mm):                 |                               |
| Gross Weight (kg):           | F0FC244007C42                 |
| Barcode:                     | 5056211807643                 |
| <b>Product Details</b>       |                               |
| Country of Origin:           | China                         |
| Fitting Instruction:         | No                            |
| CE & UKCA:                   | N/A                           |
| Profile Material:            | Aluminium                     |
| Profile Finish:              | Matt Black                    |
| Adjustments (mm):            | 18mm                          |
| Entry Width (mm):            | N/A                           |
| Swing In Dim (mm):           | N/A                           |
| Swing Out Dim (mm):          | N/A                           |
| Radius (mm):                 | Not Applicable                |
| Glass Thickness (mm):        |                               |
| Easy Fit:                    | Not Applicable                |
| Easy Clean:                  | Not Applicable                |
| Handle Style:                | Not Applicable                |
| Handle Material:             | Not Applicable                |
| Enclosure Design:            | Not Applicable                |
| Wheel Type:                  | Not Applicable                |
| Support Bar Included:        | Support Bar Not Included      |
| Extras:                      | None                          |
|                              |                               |

Sales Code: FIX024 Description: Wetroom Screen Support Arm Black

| <b>Product Dimensions</b>           |                     |
|-------------------------------------|---------------------|
| Height (mm):                        | 15                  |
| Width (mm):                         | 150                 |
| Depth (mm):                         | 1000                |
| Nett Weight (kg):                   | 0.67                |
| Packaging Dimensions                |                     |
| Height (mm):                        | 35                  |
| Width (mm):                         | 160                 |
| Length (mm):                        | 1020                |
| Gross Weight (kg):                  | 0.7                 |
| Packaging Data                      |                     |
| Box Colour:                         | Brown Cardboard Box |
| Box Qty:                            | 1                   |
| Label Size:                         | 100 x 50            |
| Label Colour:                       | White Label         |
| Label Qty:                          | 1                   |
| <b>Outer Box Dimensions (If App</b> | licable)            |
| Height (mm):                        |                     |
| Width (mm):                         |                     |
| Depth (mm):                         |                     |
| Length (mm):                        |                     |
| Gross Weight (kg):                  |                     |
| Barcode:                            | 5056211847342       |
| <b>Product Details</b>              |                     |
| Country of Origin:                  | China               |
| Fitting Instruction:                | No                  |
| CE & UKCA:                          | N/A                 |
| Profile Material:                   | Stainless Steel     |
| Profile Finish:                     | Matt Black          |
| Adjustments (mm):                   | N/A                 |
| Entry Width (mm):                   | N/A                 |
| Swing In Dim (mm):                  | N/A                 |
| Swing Out Dim (mm):                 | N/A                 |
| Radius (mm):                        | Not Applicable      |
| Glass Thickness (mm):               |                     |
| Easy Fit:                           | Not Applicable      |
| Easy Clean:                         | Not Applicable      |
| Handle Style:                       | Not Applicable      |
| Handle Material:                    | Not Applicable      |
| Enclosure Design:                   | Not Applicable      |
| Wheel Type:                         | Not Applicable      |
| Support Bar Included:               |                     |