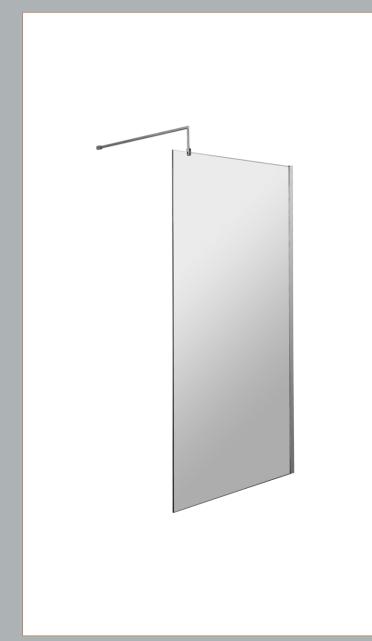

## ROXOR

Sales Code: BGPCP090 Description: 900 Wetroom Screen With Ceiling Poles

**Packaging Details** 

Barcode: 5056211852056

Sales Code: WRSB900 Description: Wetroom Screen 900 X1950mm

| <b>Product Dimensions</b>   |                               |
|-----------------------------|-------------------------------|
| Height (mm):                | 1950                          |
| Width (mm):                 | 900                           |
| Depth (mm):                 | 14                            |
| Nett Weight (kg):           | 38.24                         |
| <b>Packaging Dimensions</b> |                               |
| Height (mm):                | 65                            |
| Width (mm):                 | 930                           |
| Length (mm):                | 2010                          |
| Gross Weight (kg):          | 38.24                         |
| Packaging Data              |                               |
| Box Colour:                 | Brown Cardboard Box - Printed |
| Box Qty:                    | 1                             |
| Label Size:                 | 100 x 50                      |
| Label Colour:               | Not Applicable                |
| Label Qty:                  | 0                             |
| Outer Box Dimensions (If A  | Applicable)                   |
| Height (mm):                | **                            |
| Width (mm):                 |                               |
| Depth (mm):                 |                               |
| Length (mm):                |                               |
| Gross Weight (kg):          |                               |
| Barcode:                    | 5055369007455                 |
| <b>Product Details</b>      |                               |
| Country of Origin:          | China                         |
| Fitting Instruction:        | No                            |
| CE & UKCA:                  | Yes                           |
| Profile Material:           | Aluminium                     |
| Profile Finish:             | Polished Chrome               |
| Adjustments (mm):           | 875mm-893mm                   |
| Entry Width (mm):           | N/A                           |
| Swing In Dim (mm):          | N/A                           |
| Swing Out Dim (mm):         | N/A                           |
| Radius (mm):                | Not Applicable                |
| Glass Thickness (mm):       | 8                             |
| Easy Fit:                   | No                            |
| Easy Clean:                 | Yes                           |
| Handle Style:               | Not Applicable                |
| Handle Material:            | Not Applicable                |
| Enclosure Design:           | Frameless                     |
| Wheel Type:                 | Not Applicable                |
| Support Bar Included:       | Support Bar Included          |
| Extras:                     | None                          |
|                             |                               |