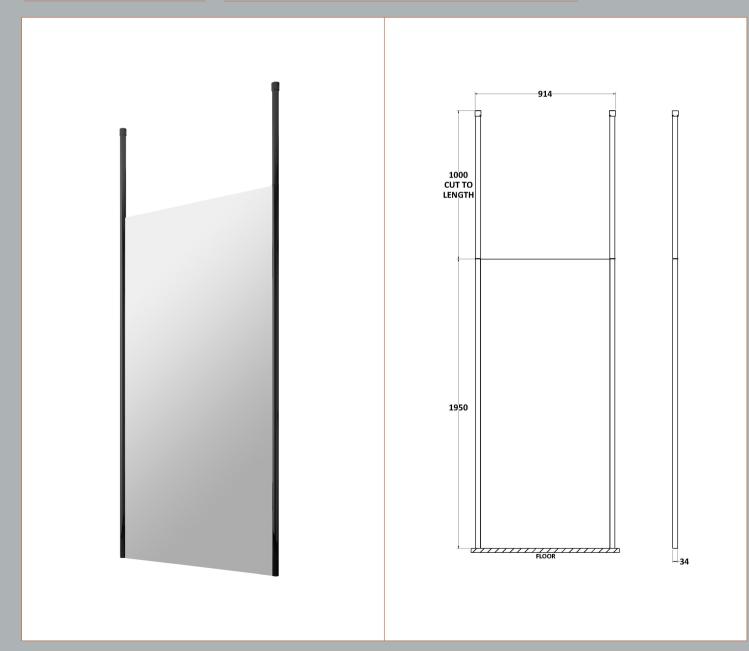

Sales Code: WRSF006 Description: 2/1M Wetroom Screen Ceiling Post Black

| <b>Product Dimensions</b>            |                               |
|--------------------------------------|-------------------------------|
| Height (mm):                         | 3000                          |
| Width (mm):                          | 34                            |
| Depth (mm):                          | 34                            |
| Nett Weight (kg):                    | 3                             |
| Packaging Dimensions                 |                               |
| Height (mm):                         | 2030                          |
| Width (mm):                          | 100                           |
| Length (mm):                         | 70                            |
| Gross Weight (kg):                   | 3                             |
| Packaging Data                       |                               |
| Box Colour:                          | Brown Cardboard Box - Printed |
| Box Qty:                             | 1                             |
| Label Size:                          | 100 x 50                      |
| Label Colour:                        | White Label                   |
| Label Qty:                           | 1                             |
| <b>Outer Box Dimensions (If Appl</b> | licable)                      |
| Height (mm):                         |                               |
| Width (mm):                          |                               |
| Depth (mm):                          |                               |
| Length (mm):                         |                               |
| Gross Weight (kg):                   |                               |
| Barcode:                             | 5056211850601                 |
| <b>Product Details</b>               |                               |
| Country of Origin:                   | China                         |
| Fitting Instruction:                 | No                            |
| CE & UKCA:                           | N/A                           |
| Profile Material:                    | Aluminium                     |
| Profile Finish:                      | Matt Black                    |
| Adjustments (mm):                    | N/A                           |
| Entry Width (mm):                    | N/A                           |
| Swing In Dim (mm):                   | N/A                           |
| Swing Out Dim (mm):                  | N/A                           |
| Radius (mm):                         | Not Applicable                |
| Glass Thickness (mm):                |                               |
| Easy Fit:                            | Not Applicable                |
| Easy Clean:                          | Not Applicable                |
| Handle Style:                        | Not Applicable                |
| Handle Material:                     | Not Applicable                |
| Enclosure Design:                    | Not Applicable                |
| Wheel Type:                          | Not Applicable                |
| Support Bar Included:                | Support Bar Not Included      |
| Extras:                              | None                          |