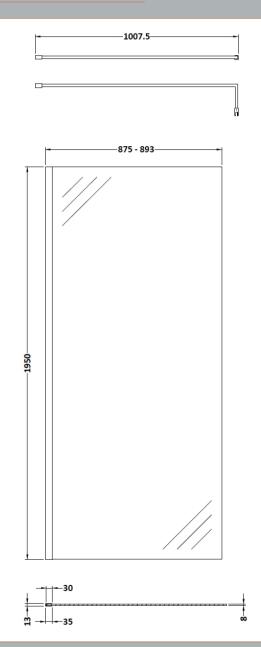

## ROXOR

Sales Code: BGPCP090 Description: 900 Wetroom Screen With Ceiling Poles

**Packaging Details** 

Barcode: 5056211852056

Sales Code: WRSB900 Description: Wetroom Screen 900 X1950mm

| <b>Product Dimensions</b>   |                               |
|-----------------------------|-------------------------------|
| Height (mm):                | 1950                          |
| Width (mm):                 | 900                           |
| Depth (mm):                 | 14                            |
| Nett Weight (kg):           | 38.24                         |
| <b>Packaging Dimensions</b> |                               |
| Height (mm):                | 65                            |
| Width (mm):                 | 930                           |
| Length (mm):                | 2010                          |
| Gross Weight (kg):          | 38.24                         |
| Packaging Data              |                               |
| Box Colour:                 | Brown Cardboard Box - Printed |
| Box Qty:                    | 1                             |
| Label Size:                 | 100 x 50                      |
| Label Colour:               | Not Applicable                |
| Label Qty:                  | 0                             |
| Outer Box Dimensions (If A  | Applicable)                   |
| Height (mm):                | **                            |
| Width (mm):                 |                               |
| Depth (mm):                 |                               |
| Length (mm):                |                               |
| Gross Weight (kg):          |                               |
| Barcode:                    | 5055369007455                 |
| <b>Product Details</b>      |                               |
| Country of Origin:          | China                         |
| Fitting Instruction:        | No                            |
| CE & UKCA:                  | Yes                           |
| Profile Material:           | Aluminium                     |
| Profile Finish:             | Polished Chrome               |
| Adjustments (mm):           | 875mm-893mm                   |
| Entry Width (mm):           | N/A                           |
| Swing In Dim (mm):          | N/A                           |
| Swing Out Dim (mm):         | N/A                           |
| Radius (mm):                | Not Applicable                |
| Glass Thickness (mm):       | 8                             |
| Easy Fit:                   | No                            |
| Easy Clean:                 | Yes                           |
| Handle Style:               | Not Applicable                |
| Handle Material:            | Not Applicable                |
| Enclosure Design:           | Frameless                     |
| Wheel Type:                 | Not Applicable                |
| Support Bar Included:       | Support Bar Included          |
| Extras:                     | None                          |
|                             |                               |